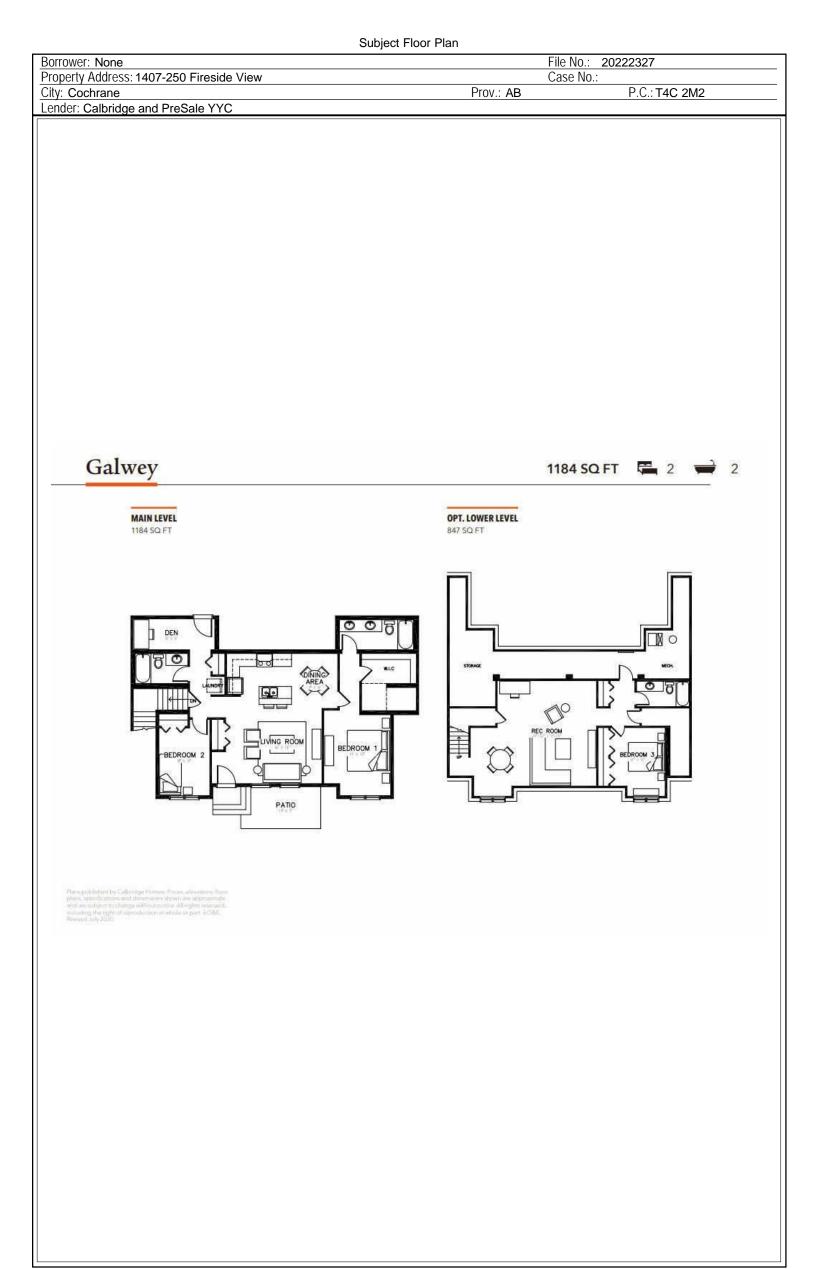

| REFI                                                                                                                                                                                                                                                                                            | ERENCE:                                                                                                                                                                                                                                                                            |                           |                                | Sage Apprai            | sals                           |                 | FILE NO.: 2022232                | 7             |
|-------------------------------------------------------------------------------------------------------------------------------------------------------------------------------------------------------------------------------------------------------------------------------------------------|------------------------------------------------------------------------------------------------------------------------------------------------------------------------------------------------------------------------------------------------------------------------------------|---------------------------|--------------------------------|------------------------|--------------------------------|-----------------|----------------------------------|---------------|
|                                                                                                                                                                                                                                                                                                 | YEAR BUILT (estimated): Ne                                                                                                                                                                                                                                                         | <b>W</b> PROPERTY         | TYPE: Townhouse Co             | ondominium             | ROOFIN                         | G: Aspha        | alt Shingles                     |               |
|                                                                                                                                                                                                                                                                                                 | SOURCE: Builder DESIGN/STYLE: Bungalow (Single Level)                                                                                                                                                                                                                              |                           |                                |                        |                                |                 | Stone                            |               |
| TS                                                                                                                                                                                                                                                                                              | COMMENTS:                                                                                                                                                                                                                                                                          |                           | TION: Wood                     |                        | <u> </u>                       |                 |                                  |               |
| _                                                                                                                                                                                                                                                                                               |                                                                                                                                                                                                                                                                                    | erty is a single level to | beds and two bath              | s above grade          | including master v             | vith five-      |                                  |               |
|                                                                                                                                                                                                                                                                                                 |                                                                                                                                                                                                                                                                                    | sign, with L-shaped       |                                |                        |                                |                 |                                  |               |
| 2                                                                                                                                                                                                                                                                                               |                                                                                                                                                                                                                                                                                    |                           |                                |                        |                                |                 |                                  |               |
|                                                                                                                                                                                                                                                                                                 |                                                                                                                                                                                                                                                                                    | nters, recessed pane      |                                |                        |                                |                 | include laminale, ca             | arper and     |
| ≦-                                                                                                                                                                                                                                                                                              | tile flooring. The b                                                                                                                                                                                                                                                               | asement is fully finis    | ned with an addition           | nal bedroom,           | rec area and four-p            | lece bath.      |                                  |               |
|                                                                                                                                                                                                                                                                                                 |                                                                                                                                                                                                                                                                                    |                           |                                |                        |                                |                 |                                  |               |
|                                                                                                                                                                                                                                                                                                 |                                                                                                                                                                                                                                                                                    | _                         |                                |                        |                                |                 |                                  |               |
| BEST USE                                                                                                                                                                                                                                                                                        | EXISTING USE: Condo S                                                                                                                                                                                                                                                              |                           |                                |                        |                                |                 |                                  |               |
| Š                                                                                                                                                                                                                                                                                               | HIGHEST AND BEST USE OF T                                                                                                                                                                                                                                                          | THE PROPERTY AS IMPROVED: | X Existing Residential Use     | Other                  |                                |                 |                                  |               |
| ST                                                                                                                                                                                                                                                                                              | ANALYSES AND COMMENTS:                                                                                                                                                                                                                                                             |                           |                                |                        |                                |                 |                                  |               |
|                                                                                                                                                                                                                                                                                                 | High and Best Use                                                                                                                                                                                                                                                                  | e (HBU) may be defir      | ned as a reasonable            | e and probable         | e use which will sup           | port the highe  | est present value, a             | s defined,    |
| High and Best Use (HBU) may be defined as a reasonable and probable use which will support the highest present value, as defined as of the effective date of the appraisal. Alternatively, the use, from among reasonably probable and legal alternative uses, found to legal alternative uses. |                                                                                                                                                                                                                                                                                    |                           |                                |                        |                                |                 |                                  | found to be   |
|                                                                                                                                                                                                                                                                                                 | physically possible                                                                                                                                                                                                                                                                | e, appropriately supp     | orted, financially fe          | asible, and wh         | nich results in the hi         | ighest value.   | The HBU estimates                | consider      |
| ES.                                                                                                                                                                                                                                                                                             | the Municipal Dev                                                                                                                                                                                                                                                                  | elopment Plan (MDP        | ), any relevant Area           | a Structure Pla        | an (ASP) and the at            | ove reference   | ed land use bylaw.               | The HBU,      |
|                                                                                                                                                                                                                                                                                                 |                                                                                                                                                                                                                                                                                    | land, is estimated as     |                                |                        |                                |                 |                                  |               |
|                                                                                                                                                                                                                                                                                                 |                                                                                                                                                                                                                                                                                    | nt improvements in p      |                                |                        |                                | ,               |                                  |               |
|                                                                                                                                                                                                                                                                                                 | INCLUDED IN MARKET RENT:                                                                                                                                                                                                                                                           |                           |                                |                        |                                |                 |                                  |               |
| SUBJECT                                                                                                                                                                                                                                                                                         |                                                                                                                                                                                                                                                                                    | GARBAGE COLLECTIO         |                                |                        | WATER LEVIES                   | X REFRIDGERATO  | R X STOVE                        |               |
| BJ                                                                                                                                                                                                                                                                                              | HOT WATER                                                                                                                                                                                                                                                                          | CABLE TV / SATELLIT       |                                |                        | WATER LEVIES                   |                 |                                  |               |
| SU                                                                                                                                                                                                                                                                                              |                                                                                                                                                                                                                                                                                    | CABLE IV/ SATELEIT        |                                |                        |                                |                 |                                  |               |
|                                                                                                                                                                                                                                                                                                 | SUI                                                                                                                                                                                                                                                                                | BJECT                     | COMPARABLE                     | NO 1                   | COMPARABLE                     | NO 2            | COMPARABLE                       | NO 2          |
|                                                                                                                                                                                                                                                                                                 |                                                                                                                                                                                                                                                                                    |                           |                                |                        |                                |                 |                                  |               |
| ŀ                                                                                                                                                                                                                                                                                               | 1407-250 Fireside                                                                                                                                                                                                                                                                  |                           | Description 909-250 Fireside \ | Adjustment             | Description<br>276 Sunset Road | \$ Adjustment   | Description<br>167 Fireside Cove | \$ Adjustment |
|                                                                                                                                                                                                                                                                                                 |                                                                                                                                                                                                                                                                                    |                           |                                | /iew                   |                                |                 |                                  |               |
| l F                                                                                                                                                                                                                                                                                             | Cochrane                                                                                                                                                                                                                                                                           |                           | Cochrane                       | 4007                   | Cochrane                       | 2000            | Cochrane                         | 0000          |
| l F                                                                                                                                                                                                                                                                                             | DATA SOURCE                                                                                                                                                                                                                                                                        | Office Files              | Rentfaster ID - 504            | 1                      | Rentfaster ID - 503            |                 | Rentfaster ID - 503              |               |
| F                                                                                                                                                                                                                                                                                               | RENT RATE                                                                                                                                                                                                                                                                          | \$<br>\/:                 | 0.1.1.0.1.1                    | <u> \$    1,950.00</u> | 0                              | \$ 2,240.00     | <b>F</b> <sup>1</sup>            | \$ 2,490.00   |
| -                                                                                                                                                                                                                                                                                               | LOCATION                                                                                                                                                                                                                                                                           | Vintage Fireside          | Subject Complex                | 1                      | Sunset Ridge                   | l<br>           | Fireside                         |               |
| -                                                                                                                                                                                                                                                                                               | DESIGN / STYLE                                                                                                                                                                                                                                                                     | Bungalow                  | Two-Storey                     | 1                      | Two-Storey                     | <br>            | Two-Storey                       |               |
| -                                                                                                                                                                                                                                                                                               | LIVABLE FLOOR AREA                                                                                                                                                                                                                                                                 | 1,184 Sq.ft               | 1,172 Sq.ft                    | 1                      | 1,176 Sq.ft*                   | <br>            | 1,368 Sq.ft                      |               |
|                                                                                                                                                                                                                                                                                                 | AGE/CONDITION                                                                                                                                                                                                                                                                      | New ¦Good                 | New ¦ Good                     |                        | 5 Good                         | <br>            | 8 ¦ Avg.+                        |               |
|                                                                                                                                                                                                                                                                                                 | BED / BATH                                                                                                                                                                                                                                                                         | 3 / 3F                    | 2 / 1F 1H                      | 1<br>1<br>1            | 3 / 2F 1H                      | <br>            | 3 / 2F 1H                        |               |
|                                                                                                                                                                                                                                                                                                 | PARKING                                                                                                                                                                                                                                                                            | Outdoor                   | Outdoor                        | i<br>I                 | Outdoor                        | <br>            | Outdoor                          |               |
|                                                                                                                                                                                                                                                                                                 | BASEMENT                                                                                                                                                                                                                                                                           | Finished                  | None                           | 1                      | Unfinished                     |                 | Unfinished                       |               |
|                                                                                                                                                                                                                                                                                                 | COMMENTS:                                                                                                                                                                                                                                                                          |                           |                                |                        |                                |                 |                                  |               |
| ∢                                                                                                                                                                                                                                                                                               | The market offers                                                                                                                                                                                                                                                                  | a limited selection of    | f rental data. In all o        | cases, compa           | rable rental indices           | most similar t  | o the subject were               | selected.     |
| AT/                                                                                                                                                                                                                                                                                             | Quantitative adjus                                                                                                                                                                                                                                                                 | tments have not bee       | n made due to the              | inherent diffic        | ulty of estimating th          | e contributory  | rent for subtle or ir            | ncremental    |
| COMPARABLE RENT D                                                                                                                                                                                                                                                                               | differences betwee                                                                                                                                                                                                                                                                 | en the subject proper     | rty and indices chos           | sen. Instead, t        | he following qualitat          | tive analysis i | s presented:                     |               |
| EN                                                                                                                                                                                                                                                                                              |                                                                                                                                                                                                                                                                                    |                           |                                |                        |                                |                 |                                  |               |
| 8                                                                                                                                                                                                                                                                                               | Index 1: A 2 bed,                                                                                                                                                                                                                                                                  | 1.5 bath townhouse        | located in the subje           | ct complex. C          | omparable finishes             | , including sto | ne counters, with c              | omparable     |
| BLI                                                                                                                                                                                                                                                                                             | parking utility. Wa                                                                                                                                                                                                                                                                | ter included.             |                                |                        |                                |                 |                                  |               |
| RA                                                                                                                                                                                                                                                                                              | Index 2: A 3 bed, 2                                                                                                                                                                                                                                                                | 2.5 bath townhouse        | located in the devel           | oping commu            | nity of Sunset Ridge           | e. Comparabl    | e finishes, including            | stone         |
| ΡA                                                                                                                                                                                                                                                                                              | counters, with out                                                                                                                                                                                                                                                                 | door parking and unf      | inished basement.              | Provides fenc          | ed rear yard. Utilitie         | s not included  | d. *Size estimated b             | ased on       |
| NO                                                                                                                                                                                                                                                                                              | neighboring prope                                                                                                                                                                                                                                                                  | erty.                     |                                |                        |                                |                 |                                  |               |
| 0                                                                                                                                                                                                                                                                                               | Index 3: A 3 bed, 2.5 bath detached home located in the subject community. Comparable condition, with outdoor parking and                                                                                                                                                          |                           |                                |                        |                                |                 |                                  |               |
|                                                                                                                                                                                                                                                                                                 |                                                                                                                                                                                                                                                                                    | evel. Provides fenced     |                                |                        |                                | ·               | · · · · ·                        |               |
| Ī                                                                                                                                                                                                                                                                                               |                                                                                                                                                                                                                                                                                    |                           |                                |                        |                                |                 |                                  |               |
|                                                                                                                                                                                                                                                                                                 | Upon reconciliatio                                                                                                                                                                                                                                                                 | n, comparable rental      | indices form range             | e of \$1,950 to        | \$2,490. Index 2 is s          | een as the st   | rongest indicator of             | value, with   |
|                                                                                                                                                                                                                                                                                                 | Upon reconciliation, comparable rental indices form range of \$1,950 to \$2,490. Index 2 is seen as the strongest indicator of value, with Indices 1 and 3 representing lower and upper limits, respectively. Although all two-storey units, these are seen as most representative |                           |                                |                        |                                |                 |                                  |               |
|                                                                                                                                                                                                                                                                                                 |                                                                                                                                                                                                                                                                                    | ket, providing compa      |                                |                        |                                |                 |                                  |               |
|                                                                                                                                                                                                                                                                                                 |                                                                                                                                                                                                                                                                                    | onsible for property ta   |                                |                        |                                |                 |                                  |               |
|                                                                                                                                                                                                                                                                                                 |                                                                                                                                                                                                                                                                                    | s available at Rentfa     |                                | ,                      |                                |                 |                                  |               |
| Ē                                                                                                                                                                                                                                                                                               |                                                                                                                                                                                                                                                                                    |                           |                                |                        |                                |                 |                                  |               |
|                                                                                                                                                                                                                                                                                                 |                                                                                                                                                                                                                                                                                    |                           |                                |                        |                                |                 |                                  |               |
|                                                                                                                                                                                                                                                                                                 |                                                                                                                                                                                                                                                                                    |                           |                                |                        |                                |                 |                                  |               |
|                                                                                                                                                                                                                                                                                                 |                                                                                                                                                                                                                                                                                    |                           |                                |                        |                                |                 |                                  |               |
|                                                                                                                                                                                                                                                                                                 |                                                                                                                                                                                                                                                                                    |                           |                                |                        |                                |                 |                                  |               |
| -                                                                                                                                                                                                                                                                                               |                                                                                                                                                                                                                                                                                    |                           |                                |                        |                                |                 |                                  |               |
| -                                                                                                                                                                                                                                                                                               | ESTIMATED RENT (rounded):                                                                                                                                                                                                                                                          | FROM \$ 2.050             | TO \$ 2,250                    |                        |                                |                 |                                  |               |