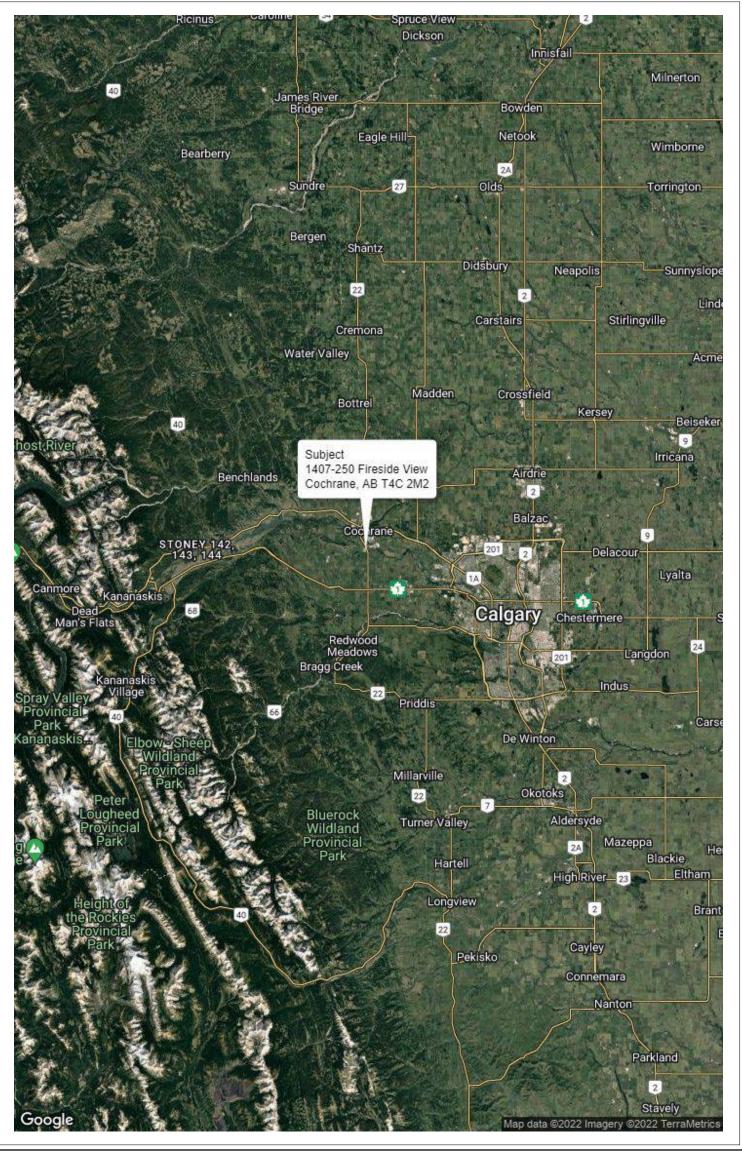

### LOCATED AT:

1407-250 Fireside View Cochrane, AB T4C 2M2

FOR:

Calbridge and PreSale YYC

### BY:

Nathan Brewster, B.Comm, CRA

| REF        | ERENCE:                                          |                                                                                                    |     | Sage Ap             | praisals             | FILE NO.                                |                    | 2022232     | 27            |  |
|------------|--------------------------------------------------|----------------------------------------------------------------------------------------------------|-----|---------------------|----------------------|-----------------------------------------|--------------------|-------------|---------------|--|
|            | CLIENT:                                          | Calbridge and PreSale YYC                                                                          |     | AIC MEMBER:         | Nathan Brewster      | 1                                       |                    |             |               |  |
|            | ATTENTION:                                       | Dilesh Sidhpura                                                                                    | ШЧ  | COMPANY:            | Sage Appraisals      | i                                       |                    |             |               |  |
| ENT        | ADDRESS:                                         |                                                                                                    | S   | ADDRESS:            | North Hill RPO, I    | PO Box 65117,                           |                    |             |               |  |
| CLIE       |                                                  |                                                                                                    | PR  |                     | Calgary AB T2N       |                                         |                    |             |               |  |
|            | E-MAIL:                                          | dilesh.sidhpura@gmail.com                                                                          | AP  | ADDRESS:<br>E-MAIL: | admin@sageapp        | oraisals.com                            |                    | Apprais     | sal Institute |  |
|            | PHONE:                                           | OTHER:                                                                                             |     | PHONE:              | 403-282-3322         | OTHER: 403-206-7688                     |                    | of          | Canada        |  |
|            | PROPERTY ADD                                     | DRESS: 1407-250 Fireside View                                                                      |     | CIT                 | Y: Cochrane          | PROVINCE: AB                            | <b>В</b> F         | POSTAL CODE | : T4C 2M2     |  |
| ⊢          | LEGAL DESCRIP                                    | TION: Condo Plan: 171 1546                                                                         |     |                     |                      |                                         |                    |             |               |  |
| SUBJECT    |                                                  |                                                                                                    |     |                     |                      | Source: Alberta R                       | egist              | ry          |               |  |
| Ш          | MUNICIPALITY A                                   | ND DISTRICT: Fireside, Cochrane                                                                    |     |                     |                      |                                         |                    |             |               |  |
| S          |                                                  |                                                                                                    |     |                     |                      |                                         |                    |             |               |  |
|            | EXISTING USE:                                    | Condo Strata - To Be Constructed                                                                   |     |                     |                      |                                         |                    |             |               |  |
|            | NAME: Calb                                       | ridge and PreSale YYC                                                                              |     |                     |                      | Name Type: 0                            | Clien              | t           |               |  |
|            | PURPOSE:                                         | X To estimate market rent                                                                          |     |                     |                      |                                         |                    |             |               |  |
|            | INTENDED USE:                                    | First mortgage financing only X Assistance with Mark                                               | eti | ng.                 |                      |                                         |                    |             |               |  |
| _          | INTENDED USER                                    | s (by name): Calbridge and PreSale YYC.                                                            |     |                     |                      |                                         |                    |             |               |  |
| Ľ          | REQUESTED BY                                     | Client above Other                                                                                 |     |                     |                      |                                         |                    |             |               |  |
| MN         | VALUE:                                           | X Current Retrospective Prospective                                                                |     |                     |                      |                                         |                    |             |               |  |
| ASSIGNMEN  |                                                  | Update of original report completed on                                                             |     | with an e           | ffective date of     | File No.                                |                    |             |               |  |
| AS         | MAINTENANCE F                                    | EE (if applicable): \$TBD                                                                          |     |                     |                      |                                         |                    |             |               |  |
|            | CONDO/STRATA                                     | COMPLEX NAME (if applicable): Vantage Fireside                                                     |     |                     |                      |                                         |                    |             |               |  |
|            |                                                  |                                                                                                    |     | S (see attached add | ,                    |                                         |                    |             |               |  |
|            | HYPOTHETICAL                                     |                                                                                                    |     |                     |                      | n requires an extraordinary assumption) |                    |             |               |  |
|            | JURISDICTIONAL                                   |                                                                                                    |     | S (see attached add | dendum)              |                                         |                    | -           | -             |  |
|            | NATURE OF DIST                                   |                                                                                                    |     | =                   |                      | AGE RANGE OF PROPERTIES (years):        | New                | From        | To 8          |  |
|            | TREND OF DISTRI                                  |                                                                                                    |     | 8—                  |                      |                                         | \$ 1,7             |             | s 2,500       |  |
|            | BUILT-UP:                                        | X Over 75% 25 - 75% Under 25% Rura                                                                 |     |                     |                      | Range of Townhomes in                   | ,                  |             | \$ 2,000      |  |
| _          | CONFORMITY                                       | Age: Newer X Similar Older                                                                         | 1   |                     |                      | MARKET OVERVIEW: Supply: Hig            |                    | Average     | X Low         |  |
| DO         |                                                  | ndition: Superior X Similar Inferior                                                               |     |                     |                      | Demand: X Hig                           |                    | Average     | Low           |  |
| R          | 0                                                | Size: Larger X Similar Smaller                                                                     |     |                     |                      | RENT TRENDS:                            |                    | Stable      |               |  |
| GHBOURHOOD | COMMENTS:                                        |                                                                                                    |     |                     |                      |                                         |                    |             |               |  |
| EB         | Cochrane                                         | is a town located roughly 20 km west of Calg                                                       | ary | y, near the         | e junction of High   | ways 22 and 1A. With a p                | opu                | lation of   |               |  |
| NEIG       | approxima                                        | tely 32,199 (2021 Census), Cochrane is the s                                                       | sec | cond large          | st town in Alberta   | and one of the fastest gr               | owin               | g comm      | unities in    |  |
| Z          | Canada. A                                        | Access to schooling and services is considered                                                     | d g | jood, with          | several areas pro    | oviding views of the Rocki              | es ai              | nd prairie  | €S.           |  |
|            | Historicall                                      | y, demand and prices have remained fairly sta                                                      | abl | le.                 |                      |                                         |                    |             |               |  |
|            |                                                  |                                                                                                    |     |                     |                      |                                         |                    |             |               |  |
|            |                                                  |                                                                                                    |     |                     |                      |                                         |                    |             |               |  |
|            |                                                  | N/A - Condo                                                                                        |     |                     |                      |                                         |                    |             |               |  |
|            | LOT SIZE:                                        | N/A - Condo Unit of Measurement N/A - C                                                            | :or | ndo                 |                      |                                         |                    |             |               |  |
|            | Source:                                          | N/A - Condo                                                                                        | -01 |                     |                      |                                         |                    |             |               |  |
|            | TOPOGRAPHY:                                      | Generally Level                                                                                    |     |                     |                      |                                         |                    |             |               |  |
|            |                                                  |                                                                                                    |     |                     |                      |                                         |                    |             |               |  |
|            | CONFIGURATIO                                     | R N/A - Condo                                                                                      |     |                     |                      |                                         |                    |             |               |  |
|            |                                                  |                                                                                                    |     |                     |                      |                                         |                    |             |               |  |
|            | ZONING: R-MD High Density Multi-Unit Dwellings   |                                                                                                    |     |                     |                      |                                         |                    |             |               |  |
|            | Source: Town of Cochrane                         |                                                                                                    |     |                     |                      |                                         |                    |             |               |  |
| ш          | OTHER LAND USE CONTROLS (see comments): MDP, ASP |                                                                                                    |     |                     |                      |                                         |                    |             |               |  |
| SIT        | USE CONFORMS: X YES NO (see comments)            |                                                                                                    |     |                     |                      |                                         |                    |             |               |  |
|            | TITLE SEARCHE                                    | D: YES X NO (see comments and limiting conditions)                                                 |     |                     |                      |                                         |                    |             |               |  |
|            | COMMENTS:                                        |                                                                                                    |     |                     |                      |                                         |                    |             |               |  |
|            |                                                  | ct site is situated next to Fireside Bullrush Par                                                  |     |                     |                      |                                         |                    |             |               |  |
|            |                                                  | al space, facilities. Additionally, shops and se<br>site offers average landscaping - including pa |     |                     |                      |                                         |                    |             |               |  |
|            |                                                  | e condominium with concrete foundation. Neig                                                       |     |                     |                      |                                         |                    |             |               |  |
|            |                                                  | g best to those of a similar age, size and cond                                                    |     |                     | portion offer a rall | igo or orgio, appear and ve             | aiu <del>c</del> , | with the    | 500,501       |  |
|            |                                                  |                                                                                                    |     |                     |                      |                                         |                    |             |               |  |
|            |                                                  |                                                                                                    |     |                     |                      |                                         |                    |             |               |  |
|            |                                                  |                                                                                                    |     |                     |                      |                                         |                    |             |               |  |