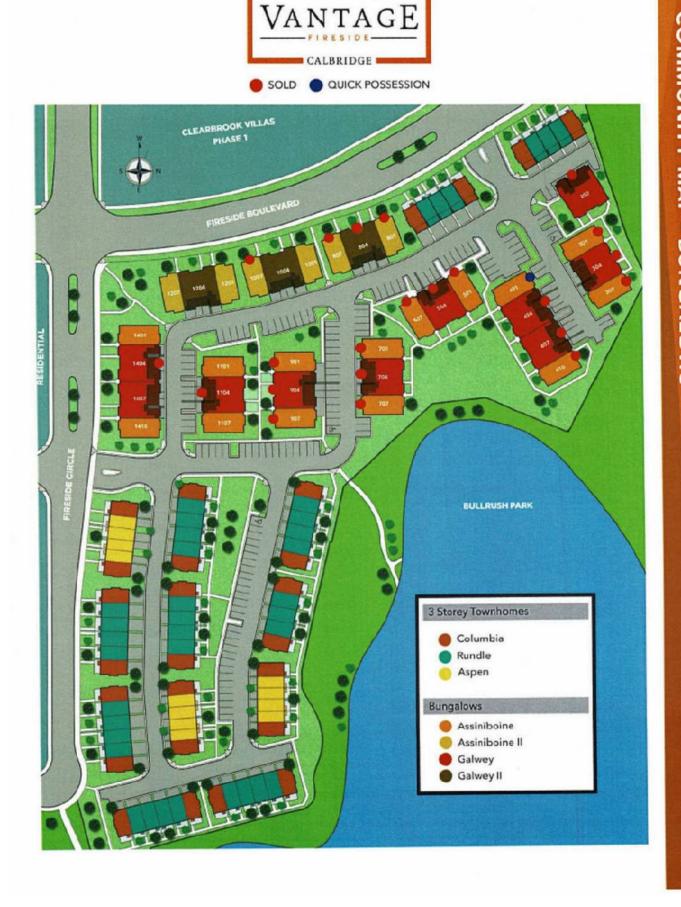

20222326

 Property Address: 1001-250 Fireside View
 Case No.:

 City: Cochrane
 Prov.: AB
 P.C.: T4C 2M2

 Lender: Calbridge and PreSale YYC

## Assiniboine II

903 SQ FT 📮 2 🛁 1



Plans published by Calibridge Homes Prices, elevations, flo some, specifications and dimensions shown are approximate and are subject to change without notice. All rights reserved including the right of reproduction in whole or part EOSE. Research is 2000. 
 Borrower: None
 File No.: 20222326

 Property Address: 1001-250 Fireside View
 Case No.:

 City: Cochrane
 Prov.: AB
 P.C.: T4C 2M2

 Lender: Calbridge and PreSale YYC



#### Community Map

File No.: 20222326 Borrower: None Property Address: 1001-250 Fireside View City: Cochrane Case No.:

Lender: Calbridge and PreSale YYC

P.C.: **T4C 2M2** Prov.: AB



#### **LOCATION MAP**

Borrower: None File No.: 20222326 Property Address: 1001-250 Fireside View City: Cochrane Case No.:

P.C.: **T4C 2M2** Prov.: AB

Lender: Calbridge and PreSale YYC



#### **AERIAL MAP**

Borrower: None File No.: 20222326
Property Address: 1001-250 Fireside View Case No.:

City: Cochrane Prov.: AB P.C.: T4C 2M2
Lender: Calbridge and PreSale YYC