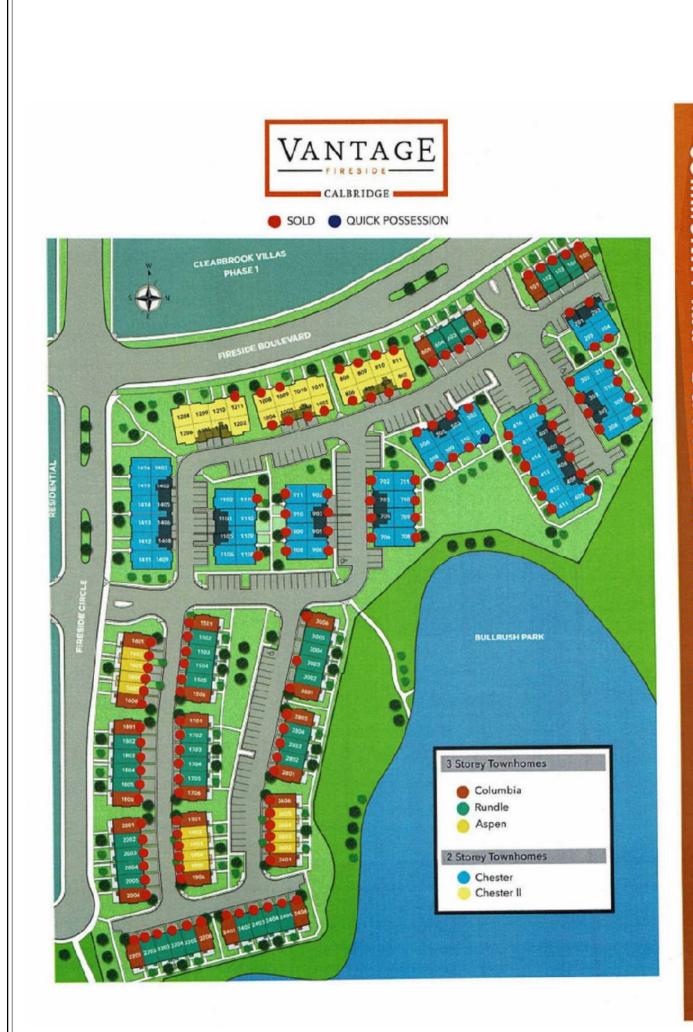

RONT VIEW OF SUBJECT PROPERTY

Appraised Date: October 17, 2022 Appraised Value: \$



# REAR VIEW OF SUBJECT PROPERTY



STREET SCENE

#### Subject Floor Plan

 Borrower: None
 File No.:
 20222326

 Property Address: 1001-250 Fireside View
 Case No.:

 City: Cochrane
 Prov.: AB
 P.C.: T4C 2M2

 Lender: Calbridge and PreSale YYC

## Assiniboine II

903 SQ FT 📮 2 🛁 1



Plans published by Calibridge Homes Prices, elevations, flo some, specifications and dimensions shown are approximate and are subject to change without notice. All rights reserved including the right of reproduction in whole or part EOSE. Research is 2000. 
 Borrower: None
 File No.: 20222326

 Property Address: 1001-250 Fireside View
 Case No.:

 City: Cochrane
 Prov.: AB
 P.C.: T4C 2M2

 Lender: Calbridge and PreSale YYC



#### Community Map

File No.: 20222326 Borrower: None Property Address: 1001-250 Fireside View City: Cochrane Case No.:

Lender: Calbridge and PreSale YYC

P.C.: **T4C 2M2** Prov.: AB



#### **LOCATION MAP**

Borrower: None File No.: 20222326 Property Address: 1001-250 Fireside View City: Cochrane Case No.:

P.C.: **T4C 2M2** Prov.: AB

Lender: Calbridge and PreSale YYC



#### **AERIAL MAP**

Borrower: None File No.: 20222326
Property Address: 1001-250 Fireside View Case No.:

City: Cochrane Prov.: AB P.C.: T4C 2M2
Lender: Calbridge and PreSale YYC