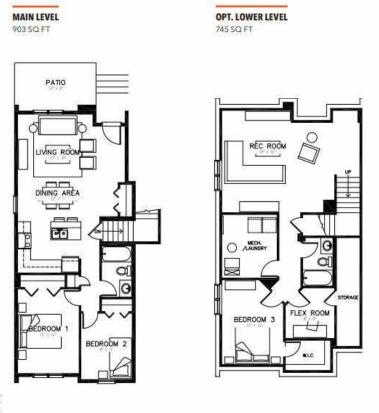

|                   |                                           |                                                 |                      |

### SUBJECT PROPERTY PHOTO ADDENDUM

 Borrower: None
 File No.: 20222326

 Property Address: 1001-250 Fireside View
 Case No.:

 City: Cochrane
 Prov.: AB
 P.C.: T4C 2M2

 Lender: Calbridge and PreSale YYC



## FRONT VIEW OF SUBJECT PROPERTY

Appraised Date: October 17, 2022 Appraised Value: \$



# REAR VIEW OF SUBJECT PROPERTY



STREET SCENE

#### Subject Floor Plan

 Borrower: None
 File No.:
 20222326

 Property Address: 1001-250 Fireside View
 Case No.:

 City: Cochrane
 Prov.: AB
 P.C.: T4C 2M2

 Lender: Calbridge and PreSale YYC

## Assiniboine II

903 SQ FT 📮 2 🛁 1



Plans published by Calibridge Homes Prices, elevations, flo some, specifications and dimensions shown are approximate and are subject to change without notice. All rights reserved including the right of reproduction in whole or part EOSE. Research is 2000. 
 Borrower: None
 File No.: 20222326

 Property Address: 1001-250 Fireside View
 Case No.:

 City: Cochrane
 Prov.: AB
 P.C.: T4C 2M2

 Lender: Calbridge and PreSale YYC



#### Community Map

File No.: 20222326 Borrower: None Property Address: 1001-250 Fireside View City: Cochrane Case No.:

Lender: Calbridge and PreSale YYC

P.C.: **T4C 2M2** Prov.: AB



#### **LOCATION MAP**

Borrower: None File No.: 20222326 Property Address: 1001-250 Fireside View City: Cochrane Case No.:

P.C.: **T4C 2M2** Prov.: AB

Lender: Calbridge and PreSal