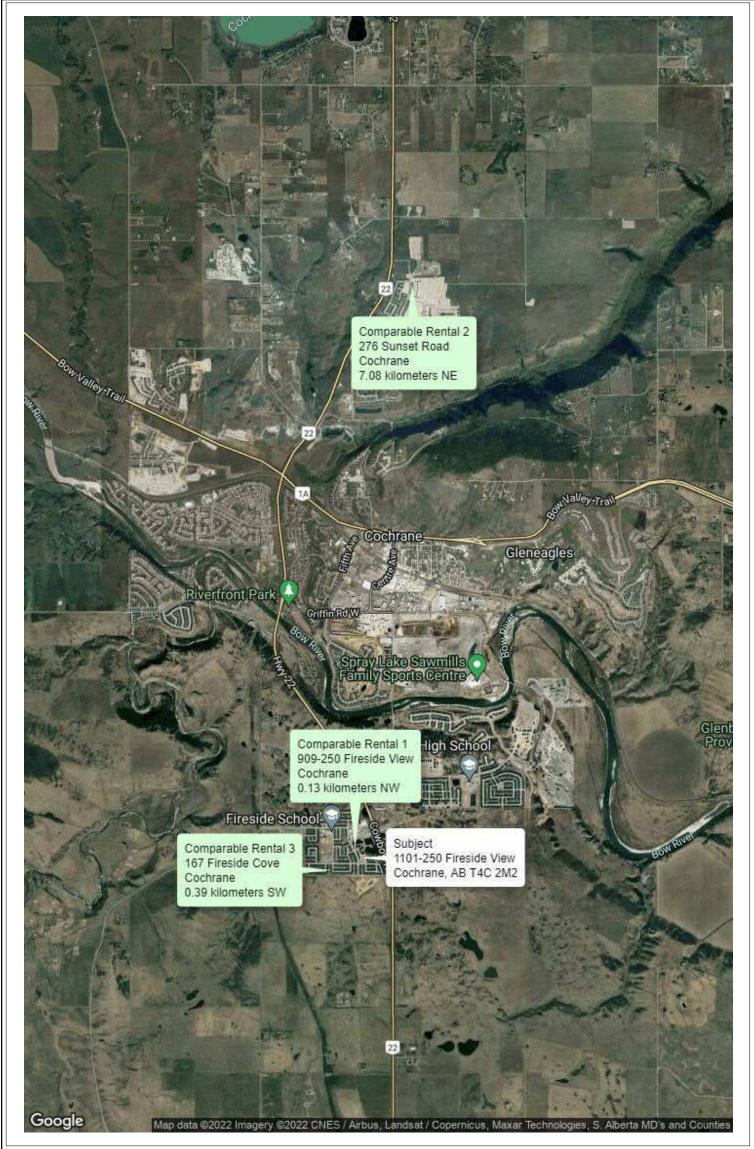

published by Calibridge Homes Prices, elevations, flo some, specifications and dimensions shown are approximate and are subject to change without notice. All rights reserved including the right of reproduction in whole or part EOSE. Research is 2000. 
 Borrower: None
 File No.: 20222326

 Property Address: 1001-250 Fireside View
 Case No.:

 City: Cochrane
 Prov.: AB
 P.C.: T4C 2M2

 Lender: Calbridge and PreSale YYC



#### Community Map

File No.: 20222326 Borrower: None Property Address: 1001-250 Fireside View City: Cochrane Case No.:

Lender: Calbridge and PreSale YYC

P.C.: **T4C 2M2** Prov.: AB



#### **LOCATION MAP**

Borrower: None File No.: 20222326 Property Address: 1001-250 Fireside View City: Cochrane Case No.:

P.C.: **T4C 2M2** Prov.: AB

Lender: Calbridge and PreSale YYC



#### **AERIAL MAP**

Borrower: None File No.: 20222326
Property Address: 1001-250 Fireside View Case No.:

City: Cochrane Prov.: AB P.C.: T4C 2M2
Lender: Calbridge and PreSale YYC