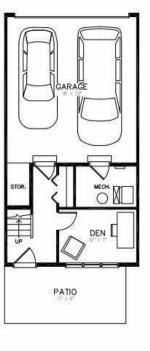

| REF      | ERENCE:                                                                                                                           |                          |                            | Sage Apprai           | sals                   |                      | FILE NO.: 2022233                    | 1             |
|----------|-----------------------------------------------------------------------------------------------------------------------------------|--------------------------|----------------------------|-----------------------|------------------------|----------------------|--------------------------------------|---------------|
|          | YEAR BUILT (estimated): Ne                                                                                                        | PROPERTY                 | TYPE: Townhouse Co         | ondominium            | ROOFIN                 | G: Asph              | alt Shingles                         |               |
|          | SOURCE: Builder                                                                                                                   | DESIGN/ST                | ILE: 2.5 Storey            |                       | EXTERI                 | DR FINISH: $Vinyl$ , | Stone                                |               |
| ITS      | COMMENTS:                                                                                                                         | CONSTRUC                 | TION: Wood                 |                       |                        |                      |                                      |               |
| Ξ        |                                                                                                                                   | rty is a 2.5 townhous    | -                          | h three beds a        | and 2.5 baths above    | e grade, see a       | attached addenda fo                  | r Rundle      |
| Ë.       |                                                                                                                                   | floor plan may vary.     |                            |                       |                        |                      |                                      |               |
| <u>S</u> |                                                                                                                                   | d panel cabinetry, SS    |                            |                       |                        |                      |                                      |               |
| APL.     |                                                                                                                                   | ound level is complet    |                            |                       |                        |                      |                                      |               |
| 2        |                                                                                                                                   | el has balcony acces     |                            |                       | eu galage. Auulloi     |                      | aude laminate, carp                  |               |
| ŀ        | nooning. Lacit leve                                                                                                               | er has balcony acces     | 5.                         |                       |                        |                      |                                      |               |
| _        | O a ra da C                                                                                                                       | 244-                     |                            |                       |                        |                      |                                      |               |
| SE       | EXISTING USE: Condo S                                                                                                             |                          |                            | _                     |                        |                      |                                      |               |
|          |                                                                                                                                   | HE PROPERTY AS IMPROVED: | X Existing Residential Use | Other                 |                        |                      |                                      |               |
| ES.      | ANALYSES AND COMMENTS:                                                                                                            |                          |                            |                       |                        |                      |                                      |               |
|          | High and Best Use (HBU) may be defined as a reasonable and probable use which will support the highest present value, as defined, |                          |                            |                       |                        |                      |                                      |               |
| Z        |                                                                                                                                   | date of the appraisa     |                            |                       |                        |                      |                                      |               |
| ì        |                                                                                                                                   | e, appropriately supp    |                            |                       |                        |                      |                                      |               |
| ĒS       | the Municipal Dev                                                                                                                 | elopment Plan (MDP       | ), any relevant Area       | a Structure Pla       | an (ASP) and the al    | pove referenc        | ed land use bylaw.                   | The HBU,      |
| 힌        | as though vacant                                                                                                                  | land, is estimated as    | residential single fa      | amily use. The        | e HBU, as improve      | d, is estimated      | d as residential sing                | le family     |
| Т        | use with the curre                                                                                                                | nt improvements in p     | lace.                      |                       |                        |                      |                                      |               |
| H        | INCLUDED IN MARKET RENT:                                                                                                          |                          |                            |                       |                        |                      |                                      |               |
| E        | ELECTRICITY                                                                                                                       | GARBAGE COLLECTIO        | ON PARKING                 |                       | WATER LEVIES           | X REFRIDGERATO       | R X STOVE                            |               |
| ല്പ      | HOT WATER                                                                                                                         | CABLE TV / SATELLIT      | E X See Com                | ments.                |                        |                      |                                      |               |
| S        | _                                                                                                                                 |                          |                            |                       |                        |                      |                                      |               |
|          | SUI                                                                                                                               | BJECT                    | COMPARABLE                 | NO. 1                 | COMPARABLE             | NO. 2                | COMPARABLE                           | NO. 3         |
|          |                                                                                                                                   | X MONTHLY ANNUALLY       | Description                | \$ Adjustment         | Description            | \$ Adjustment        | Description                          | \$ Adjustment |
| ľ        | 3002-250 Fireside                                                                                                                 |                          | 11 Willow St               |                       | 276 Sunset Road        |                      | 167 Fireside Cove                    |               |
|          | Cochrane                                                                                                                          |                          | Cochrane                   |                       | Cochrane               |                      | Cochrane                             |               |
| ŀ        | DATA SOURCE                                                                                                                       | Office Files             | Rentfaster ID - 504        | 1344                  | Rentfaster ID - 503    | 3890                 | Rentfaster ID - 503                  | 8606          |
| ŀ        | RENT RATE                                                                                                                         | ©1100 1 1103             |                            | \$ 2,600.00           |                        | \$ 2,240.00          |                                      | \$ 2,490.00   |
| ŀ        |                                                                                                                                   | Vintage Fireside         | The Willows                | <u>,</u> » 2,000.00   | Sunset Ridge           | <u>,</u> 2,240.00    | Fireside                             | \$ 2,430.00   |
| ŀ        | LOCATION                                                                                                                          |                          |                            | 1<br><del> </del><br> |                        | ,<br>;<br>,          |                                      |               |
| ŀ        | DESIGN / STYLE                                                                                                                    | 2.5 Storey               | Two-Storey                 | I<br>I                | Two-Storey             | 1                    | Two-Storey                           |               |
| ŀ        | LIVABLE FLOOR AREA                                                                                                                | 1,463 Sq.ft              | 1,554 Sq.ft                | I                     | 1,176 Sq.ft*           |                      | 1,368 Sq.ft                          |               |
| ŀ        | AGE/CONDITION                                                                                                                     | New Good                 | New Good                   | I<br>I                | 5   Good               | 1<br>                | 8 ¦ Avg.+                            |               |
| ŀ        | BED / BATH                                                                                                                        | 3/2F1H                   | 3/2F1H                     | I<br>I                | 3 / 2F 1H              | 1                    | 3 / 2F 1H                            |               |
| -        | PARKING                                                                                                                           | Double Attached          | Double Detached            | 1<br>1<br>1           | Outdoor                | ,<br>,<br>,          | Outdoor                              |               |
|          |                                                                                                                                   | None                     | Not Included               |                       | Unfinished             |                      | Unfinished                           |               |
|          | COMMENTS:                                                                                                                         |                          |                            |                       |                        |                      |                                      |               |
| 4        |                                                                                                                                   | a very limited select    |                            |                       |                        |                      |                                      |               |
| A        |                                                                                                                                   | context for the subje    |                            |                       |                        |                      |                                      |               |
| E        |                                                                                                                                   | cted. Quantitative adj   |                            |                       |                        |                      |                                      |               |
| Ĕ        |                                                                                                                                   | ntal differences betwe   | een the subject prop       | perty and indic       | ces chosen. Instead    | d, the following     | g qualitative analysi                | s is          |
| щ        | presented:                                                                                                                        |                          |                            |                       |                        |                      |                                      |               |
| RABL     |                                                                                                                                   |                          |                            |                       |                        |                      |                                      |               |
| Å.       |                                                                                                                                   | 2.5 bath detached ho     |                            |                       | mparable finishes, i   | ncluding ston        | e counters, with cor                 | nparable      |
| AP/      |                                                                                                                                   | vides fenced rear ya     |                            |                       |                        |                      |                                      |               |
| õ        | Index 2: A 3 bed, 2                                                                                                               | 2.5 bath townhouse       | located in the devel       | oping commu           | nity of Sunset Ridg    | e. Comparabl         | e finishes, including                | stone         |
| Ŭ        | counters, with out                                                                                                                | door parking and unf     | inished basement.          | Provides fenc         | ed rear yard. Utilitie | es not include       | <ol> <li>Size estimated b</li> </ol> | ased on       |
|          | neighboring prope                                                                                                                 | rty.                     |                            |                       |                        |                      |                                      |               |
|          | Index 3: A 3 bed, 2                                                                                                               | 2.5 bath detached ho     | ome located in the s       | subject comm          | unity. Comparable      | condition, with      | n outdoor parking ar                 | nd            |
|          | unfinished lower le                                                                                                               | evel. Provides fenced    | d rear yard. Utilities     | not included.         |                        |                      |                                      |               |
|          | Index 4: A 3 bed, 2                                                                                                               | 2.5 bath townhouse       | located in Calgary's       | southeast. C          | omparable conditio     | n, with double       | e attached garage. L                 | Jtilities     |
|          | excluded.                                                                                                                         |                          |                            |                       |                        |                      |                                      |               |
|          |                                                                                                                                   |                          |                            |                       |                        |                      |                                      |               |
|          |                                                                                                                                   | n, comparable rental     |                            |                       |                        |                      |                                      |               |
|          |                                                                                                                                   | es 1 and 2 represent     |                            |                       |                        |                      |                                      |               |
|          |                                                                                                                                   | 0. The owner being       |                            |                       |                        |                      |                                      |               |
|          |                                                                                                                                   | utilities. Listing IDs a |                            |                       |                        |                      |                                      | <u> </u>      |
|          |                                                                                                                                   | 0                        |                            |                       |                        |                      |                                      |               |
|          |                                                                                                                                   |                          |                            |                       |                        |                      |                                      |               |
|          |                                                                                                                                   |                          |                            |                       |                        |                      |                                      |               |
|          | ESTIMATED RENT (rounded):                                                                                                         | FROM \$ 2,450            | то \$ <b>2,550</b>         |                       |                        |                      |                                      |               |