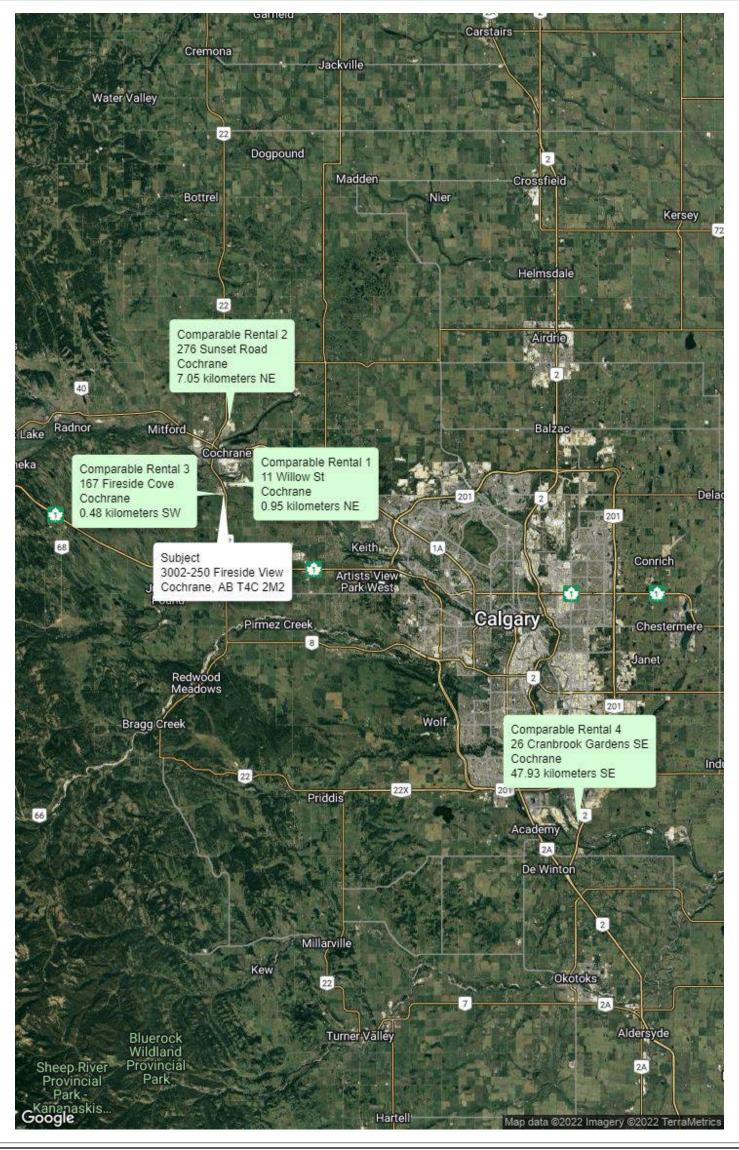

| REF      | ERENCE:                                                                                                                           |                          |                            | Sage Apprai           | sals                   |                      | FILE NO.: 2022233                    | 1             |
|----------|-----------------------------------------------------------------------------------------------------------------------------------|--------------------------|----------------------------|-----------------------|------------------------|----------------------|--------------------------------------|---------------|
|          | YEAR BUILT (estimated): Ne                                                                                                        | PROPERTY                 | TYPE: Townhouse Co         | ondominium            | ROOFIN                 | G: Asph              | alt Shingles                         |               |
|          | SOURCE: Builder                                                                                                                   | DESIGN/ST                | ILE: 2.5 Storey            |                       | EXTERI                 | DR FINISH: $Vinyl$ , | Stone                                |               |
| ITS      | COMMENTS:                                                                                                                         | CONSTRUC                 | TION: Wood                 |                       |                        |                      |                                      |               |
| Ξ        |                                                                                                                                   | rty is a 2.5 townhous    | -                          | h three beds a        | and 2.5 baths above    | e grade, see a       | attached addenda fo                  | r Rundle      |
| Ë.       |                                                                                                                                   | floor plan may vary.     |                            |                       |                        |                      |                                      |               |
| <u>S</u> |                                                                                                                                   | d panel cabinetry, SS    |                            |                       |                        |                      |                                      |               |
| APL.     |                                                                                                                                   | ound level is complet    |                            |                       |                        |                      |                                      |               |
| 2        |                                                                                                                                   | el has balcony acces     |                            |                       | eu galage. Auulloi     |                      | aude laminate, carp                  |               |
| ŀ        | nooning. Lacit leve                                                                                                               | er has balcony acces     | 5.                         |                       |                        |                      |                                      |               |
| _        | O a ra da C                                                                                                                       | 244-                     |                            |                       |                        |                      |                                      |               |
| SE       | EXISTING USE: Condo S                                                                                                             |                          |                            | _                     |                        |                      |                                      |               |
|          |                                                                                                                                   | HE PROPERTY AS IMPROVED: | X Existing Residential Use | Other                 |                        |                      |                                      |               |
| ES.      | ANALYSES AND COMMENTS:                                                                                                            |                          |                            |                       |                        |                      |                                      |               |
|          | High and Best Use (HBU) may be defined as a reasonable and probable use which will support the highest present value, as defined, |                          |                            |                       |                        |                      |                                      |               |
| Z        |                                                                                                                                   | date of the appraisa     |                            |                       |                        |                      |                                      |               |
| ì        |                                                                                                                                   | e, appropriately supp    |                            |                       |                        |                      |                                      |               |
| ĒS       | the Municipal Dev                                                                                                                 | elopment Plan (MDP       | ), any relevant Area       | a Structure Pla       | an (ASP) and the al    | pove referenc        | ed land use bylaw.                   | The HBU,      |
| 힌        | as though vacant                                                                                                                  | land, is estimated as    | residential single fa      | amily use. The        | e HBU, as improve      | d, is estimated      | d as residential sing                | le family     |
| Т        | use with the curre                                                                                                                | nt improvements in p     | lace.                      |                       |                        |                      |                                      |               |
| H        | INCLUDED IN MARKET RENT:                                                                                                          |                          |                            |                       |                        |                      |                                      |               |
| E        | ELECTRICITY                                                                                                                       | GARBAGE COLLECTIO        | ON PARKING                 |                       | WATER LEVIES           | X REFRIDGERATO       | R X STOVE                            |               |
| ല്പ      | HOT WATER                                                                                                                         | CABLE TV / SATELLIT      | E X See Com                | ments.                |                        |                      |                                      |               |
| S        | _                                                                                                                                 |                          |                            |                       |                        |                      |                                      |               |
|          | SUI                                                                                                                               | BJECT                    | COMPARABLE                 | NO. 1                 | COMPARABLE             | NO. 2                | COMPARABLE                           | NO. 3         |
|          |                                                                                                                                   | X MONTHLY ANNUALLY       | Description                | \$ Adjustment         | Description            | \$ Adjustment        | Description                          | \$ Adjustment |
| ľ        | 3002-250 Fireside                                                                                                                 |                          | 11 Willow St               |                       | 276 Sunset Road        |                      | 167 Fireside Cove                    |               |
|          | Cochrane                                                                                                                          |                          | Cochrane                   |                       | Cochrane               |                      | Cochrane                             |               |
| ŀ        | DATA SOURCE                                                                                                                       | Office Files             | Rentfaster ID - 504        | 1344                  | Rentfaster ID - 503    | 3890                 | Rentfaster ID - 503                  | 8606          |
| ŀ        | RENT RATE                                                                                                                         | ©1100 1 1103             |                            | \$ 2,600.00           |                        | \$ 2,240.00          |                                      | \$ 2,490.00   |
| ŀ        |                                                                                                                                   | Vintage Fireside         | The Willows                | <u>,</u> » 2,000.00   | Sunset Ridge           | <u>,</u> 2,240.00    | Fireside                             | \$ 2,430.00   |
| ŀ        | LOCATION                                                                                                                          |                          |                            | 1<br><del> </del><br> |                        | ,<br>;<br>,          |                                      |               |
| ŀ        | DESIGN / STYLE                                                                                                                    | 2.5 Storey               | Two-Storey                 | I<br>I                | Two-Storey             | 1                    | Two-Storey                           |               |
| ŀ        | LIVABLE FLOOR AREA                                                                                                                | 1,463 Sq.ft              | 1,554 Sq.ft                | I                     | 1,176 Sq.ft*           |                      | 1,368 Sq.ft                          |               |
| ŀ        | AGE/CONDITION                                                                                                                     | New Good                 | New Good                   | I<br>I                | 5   Good               | 1<br>                | 8 ¦ Avg.+                            |               |
| ŀ        | BED / BATH                                                                                                                        | 3/2F1H                   | 3/2F1H                     | I<br>I                | 3 / 2F 1H              | 1                    | 3 / 2F 1H                            |               |
| -        | PARKING                                                                                                                           | Double Attached          | Double Detached            | 1<br>1<br>1           | Outdoor                | ,<br>,<br>,          | Outdoor                              |               |
|          |                                                                                                                                   | None                     | Not Included               |                       | Unfinished             |                      | Unfinished                           |               |
|          | COMMENTS:                                                                                                                         |                          |                            |                       |                        |                      |                                      |               |
| 4        |                                                                                                                                   | a very limited select    |                            |                       |                        |                      |                                      |               |
| A        |                                                                                                                                   | context for the subje    |                            |                       |                        |                      |                                      |               |
| E        |                                                                                                                                   | cted. Quantitative adj   |                            |                       |                        |                      |                                      |               |
| Ĕ        |                                                                                                                                   | ntal differences betwe   | een the subject prop       | perty and indic       | ces chosen. Instead    | d, the following     | g qualitative analysi                | s is          |
| щ        | presented:                                                                                                                        |                          |                            |                       |                        |                      |                                      |               |
| RABL     |                                                                                                                                   |                          |                            |                       |                        |                      |                                      |               |
| Å.       |                                                                                                                                   | 2.5 bath detached ho     |                            |                       | mparable finishes, i   | ncluding ston        | e counters, with cor                 | nparable      |
| AP/      |                                                                                                                                   | vides fenced rear ya     |                            |                       |                        |                      |                                      |               |
| õ        | Index 2: A 3 bed, 2                                                                                                               | 2.5 bath townhouse       | located in the devel       | oping commu           | nity of Sunset Ridg    | e. Comparabl         | e finishes, including                | stone         |
| Ŭ        | counters, with out                                                                                                                | door parking and unf     | inished basement.          | Provides fenc         | ed rear yard. Utilitie | es not include       | <ol> <li>Size estimated b</li> </ol> | ased on       |
|          | neighboring prope                                                                                                                 | rty.                     |                            |                       |                        |                      |                                      |               |
|          | Index 3: A 3 bed, 2                                                                                                               | 2.5 bath detached ho     | ome located in the s       | subject comm          | unity. Comparable      | condition, with      | n outdoor parking ar                 | nd            |
|          | unfinished lower le                                                                                                               | evel. Provides fenced    | d rear yard. Utilities     | not included.         |                        |                      |                                      |               |
|          | Index 4: A 3 bed, 2                                                                                                               | 2.5 bath townhouse       | located in Calgary's       | southeast. C          | omparable conditio     | n, with double       | e attached garage. L                 | Jtilities     |
|          | excluded.                                                                                                                         |                          |                            |                       |                        |                      |                                      |               |
|          |                                                                                                                                   |                          |                            |                       |                        |                      |                                      |               |
|          |                                                                                                                                   | n, comparable rental     |                            |                       |                        |                      |                                      |               |
|          |                                                                                                                                   | es 1 and 2 represent     |                            |                       |                        |                      |                                      |               |
|          |                                                                                                                                   | 0. The owner being       |                            |                       |                        |                      |                                      |               |
|          |                                                                                                                                   | utilities. Listing IDs a |                            |                       |                        |                      |                                      | <u> </u>      |
|          |                                                                                                                                   | 0                        |                            |                       |                        |                      |                                      |               |
|          |                                                                                                                                   |                          |                            |                       |                        |                      |                                      |               |
|          |                                                                                                                                   |                          |                            |                       |                        |                      |                                      |               |
|          | ESTIMATED RENT (rounded):                                                                                                         | FROM \$ 2,450            | то \$ <b>2,550</b>         |                       |                        |                      |                                      |               |