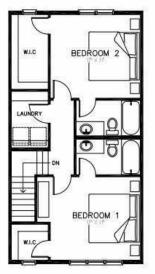

| REF      | ERENCE:                                                                                                                           |                          |                            | Sage Apprai           | sals                   |                      | FILE NO.: 2022233                    | 1             |
|----------|-----------------------------------------------------------------------------------------------------------------------------------|--------------------------|----------------------------|-----------------------|------------------------|----------------------|--------------------------------------|---------------|
|          | YEAR BUILT (estimated): Ne                                                                                                        | PROPERTY                 | TYPE: Townhouse Co         | ondominium            | ROOFIN                 | G: Asph              | alt Shingles                         |               |
|          | SOURCE: Builder                                                                                                                   | DESIGN/ST                | ILE: 2.5 Storey            |                       | EXTERI                 | DR FINISH: $Vinyl$ , | Stone                                |               |
| ITS      | COMMENTS:                                                                                                                         | CONSTRUC                 | TION: Wood                 |                       |                        |                      |                                      |               |
| Ξ        |                                                                                                                                   | rty is a 2.5 townhous    | -                          | h three beds a        | and 2.5 baths above    | e grade, see a       | attached addenda fo                  | r Rundle      |
| Ë.       |                                                                                                                                   | floor plan may vary.     |                            |                       |                        |                      |                                      |               |
| <u>S</u> |                                                                                                                                   | d panel cabinetry, SS    |                            |                       |                        |                      |                                      |               |
| APL.     |                                                                                                                                   | ound level is complet    |                            |                       |                        |                      |                                      |               |
| 2        |                                                                                                                                   | el has balcony acces     |                            |                       | eu galage. Auulloi     |                      | aude laminate, carp                  |               |
| ŀ        | nooning. Lacit leve                                                                                                               | er has balcony acces     | 5.                         |                       |                        |                      |                                      |               |
| _        | O a ra da C                                                                                                                       | 244-                     |                            |                       |                        |                      |                                      |               |
| SE       | EXISTING USE: Condo S                                                                                                             |                          |                            | _                     |                        |                      |                                      |               |
|          |                                                                                                                                   | HE PROPERTY AS IMPROVED: | X Existing Residential Use | Other                 |                        |                      |                                      |               |
| ES.      | ANALYSES AND COMMENTS:                                                                                                            |                          |                            |                       |                        |                      |                                      |               |
|          | High and Best Use (HBU) may be defined as a reasonable and probable use which will support the highest present value, as defined, |                          |                            |                       |                        |                      |                                      |               |
| Z        |                                                                                                                                   | date of the appraisa     |                            |                       |                        |                      |                                      |               |
| ì        |                                                                                                                                   | e, appropriately supp    |                            |                       |                        |                      |                                      |               |
| ĒS       | the Municipal Dev                                                                                                                 | elopment Plan (MDP       | ), any relevant Area       | a Structure Pla       | an (ASP) and the al    | pove referenc        | ed land use bylaw.                   | The HBU,      |
| 힌        | as though vacant                                                                                                                  | land, is estimated as    | residential single fa      | amily use. The        | e HBU, as improve      | d, is estimated      | d as residential sing                | le family     |
| Т        | use with the curre                                                                                                                | nt improvements in p     | lace.                      |                       |                        |                      |                                      |               |
| H        | INCLUDED IN MARKET RENT:                                                                                                          |                          |                            |                       |                        |                      |                                      |               |
| E        | ELECTRICITY                                                                                                                       | GARBAGE COLLECTIO        | ON PARKING                 |                       | WATER LEVIES           | X REFRIDGERATO       | R X STOVE                            |               |
| ല്പ      | HOT WATER                                                                                                                         | CABLE TV / SATELLIT      | E X See Com                | ments.                |                        |                      |                                      |               |
| S        | _                                                                                                                                 |                          |                            |                       |                        |                      |                                      |               |
|          | SUI                                                                                                                               | BJECT                    | COMPARABLE                 | NO. 1                 | COMPARABLE             | NO. 2                | COMPARABLE                           | NO. 3         |
|          |                                                                                                                                   | X MONTHLY ANNUALLY       | Description                | \$ Adjustment         | Description            | \$ Adjustment        | Description                          | \$ Adjustment |
| ľ        | 3002-250 Fireside                                                                                                                 |                          | 11 Willow St               |                       | 276 Sunset Road        |                      | 167 Fireside Cove                    |               |
|          | Cochrane                                                                                                                          |                          | Cochrane                   |                       | Cochrane               |                      | Cochrane                             |               |
| ŀ        | DATA SOURCE                                                                                                                       | Office Files             | Rentfaster ID - 504        | 1344                  | Rentfaster ID - 503    | 3890                 | Rentfaster ID - 503                  | 8606          |
| ŀ        | RENT RATE                                                                                                                         | ©1100 1 1103             |                            | \$ 2,600.00           |                        | \$ 2,240.00          |                                      | \$ 2,490.00   |
| ŀ        |                                                                                                                                   | Vintage Fireside         | The Willows                | <u>,</u> » 2,000.00   | Sunset Ridge           | <u>,</u> 2,240.00    | Fireside                             | \$ 2,430.00   |
| ŀ        | LOCATION                                                                                                                          |                          |                            | 1<br><del> </del><br> |                        | ,<br>;<br>,          |                                      |               |
| ŀ        | DESIGN / STYLE                                                                                                                    | 2.5 Storey               | Two-Storey                 | I<br>I                | Two-Storey             | 1                    | Two-Storey                           |               |
| ŀ        | LIVABLE FLOOR AREA                                                                                                                | 1,463 Sq.ft              | 1,554 Sq.ft                | I                     | 1,176 Sq.ft*           |                      | 1,368 Sq.ft                          |               |
| ŀ        | AGE/CONDITION                                                                                                                     | New Good                 | New Good                   | I<br>I                | 5   Good               | 1<br>                | 8 ¦ Avg.+                            |               |
| ŀ        | BED / BATH                                                                                                                        | 3/2F1H                   | 3/2F1H                     | I<br>I                | 3 / 2F 1H              | 1                    | 3 / 2F 1H                            |               |
| -        | PARKING                                                                                                                           | Double Attached          | Double Detached            | 1<br>1<br>1           | Outdoor                | ,<br>,<br>,          | Outdoor                              |               |
|          |                                                                                                                                   | None                     | Not Included               |                       | Unfinished             |                      | Unfinished                           |               |
|          | COMMENTS:                                                                                                                         |                          |                            |                       |                        |                      |                                      |               |
| 4        |                                                                                                                                   | a very limited select    |                            |                       |                        |                      |                                      |               |
| A        |                                                                                                                                   | context for the subje    |                            |                       |                        |                      |                                      |               |
| E        |                                                                                                                                   | cted. Quantitative adj   |                            |                       |                        |                      |                                      |               |
| Ĕ        |                                                                                                                                   | ntal differences betwe   | een the subject prop       | perty and indic       | ces chosen. Instead    | d, the following     | g qualitative analysi                | s is          |
| щ        | presented:                                                                                                                        |                          |                            |                       |                        |                      |                                      |               |
| RABL     |                                                                                                                                   |                          |                            |                       |                        |                      |                                      |               |
| Å.       |                                                                                                                                   | 2.5 bath detached ho     |                            |                       | mparable finishes, i   | ncluding ston        | e counters, with cor                 | nparable      |
| AP/      |                                                                                                                                   | vides fenced rear ya     |                            |                       |                        |                      |                                      |               |
| õ        | Index 2: A 3 bed, 2                                                                                                               | 2.5 bath townhouse       | located in the devel       | oping commu           | nity of Sunset Ridg    | e. Comparabl         | e finishes, including                | stone         |
| Ŭ        | counters, with out                                                                                                                | door parking and unf     | inished basement.          | Provides fenc         | ed rear yard. Utilitie | es not include       | <ol> <li>Size estimated b</li> </ol> | ased on       |
|          | neighboring prope                                                                                                                 | rty.                     |                            |                       |                        |                      |                                      |               |
|          | Index 3: A 3 bed, 2                                                                                                               | 2.5 bath detached ho     | ome located in the s       | subject comm          | unity. Comparable      | condition, with      | n outdoor parking ar                 | nd            |
|          | unfinished lower le                                                                                                               | evel. Provides fenced    | d rear yard. Utilities     | not included.         |                        |                      |                                      |               |
|          | Index 4: A 3 bed, 2                                                                                                               | 2.5 bath townhouse       | located in Calgary's       | southeast. C          | omparable conditio     | n, with double       | e attached garage. L                 | Jtilities     |
|          | excluded.                                                                                                                         |                          |                            |                       |                        |                      |                                      |               |
|          |                                                                                                                                   |                          |                            |                       |                        |                      |                                      |               |
|          |                                                                                                                                   | n, comparable rental     |                            |                       |                        |                      |                                      |               |
|          |                                                                                                                                   | es 1 and 2 represent     |                            |                       |                        |                      |                                      |               |
|          |                                                                                                                                   | 0. The owner being       |                            |                       |                        |                      |                                      |               |
|          |                                                                                                                                   | utilities. Listing IDs a |                            |                       |                        |                      |                                      | <u> </u>      |
|          |                                                                                                                                   | 0                        |                            |                       |                        |                      |                                      |               |
|          |                                                                                                                                   |                          |                            |                       |                        |                      |                                      |               |
|          |                                                                                                                                   |                          |                            |                       |                        |                      |                                      |               |
|          | ESTIMATED RENT (rounded):                                                                                                         | FROM \$ 2,450            | то \$ <b>2,550</b>         |                       |                        |                      |                                      |               |