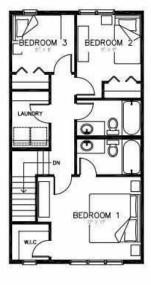

| REF      | ERENCE:                                                                                                                           |                          |                            | Sage Apprai           | sals                   |                      | FILE NO.: 2022233                    | 1             |
|----------|-----------------------------------------------------------------------------------------------------------------------------------|--------------------------|----------------------------|-----------------------|------------------------|----------------------|--------------------------------------|---------------|
|          | YEAR BUILT (estimated): Ne                                                                                                        | PROPERTY                 | TYPE: Townhouse Co         | ondominium            | ROOFIN                 | G: Asph              | alt Shingles                         |               |
|          | SOURCE: Builder                                                                                                                   | DESIGN/ST                | ILE: 2.5 Storey            |                       | EXTERI                 | DR FINISH: $Vinyl$ , | Stone                                |               |
| ITS      | COMMENTS:                                                                                                                         | CONSTRUC                 | TION: Wood                 |                       |                        |                      |                                      |               |
| Ξ        |                                                                                                                                   | rty is a 2.5 townhous    | -                          | h three beds a        | and 2.5 baths above    | e grade, see a       | attached addenda fo                  | r Rundle      |
| Ë.       |                                                                                                                                   | floor plan may vary.     |                            |                       |                        |                      |                                      |               |
| <u>S</u> |                                                                                                                                   | d panel cabinetry, SS    |                            |                       |                        |                      |                                      |               |
| APL.     |                                                                                                                                   | ound level is complet    |                            |                       |                        |                      |                                      |               |
| 2        |                                                                                                                                   | el has balcony acces     |                            |                       | eu galage. Auulloi     |                      | aude laminate, carp                  |               |
| ŀ        | nooning. Lacit leve                                                                                                               | er has balcony acces     | 5.                         |                       |                        |                      |                                      |               |
| _        | O a ra da C                                                                                                                       | 244-                     |                            |                       |                        |                      |                                      |               |
| SE       | EXISTING USE: Condo S                                                                                                             |                          |                            | _                     |                        |                      |                                      |               |
|          |                                                                                                                                   | HE PROPERTY AS IMPROVED: | X Existing Residential Use | Other                 |                        |                      |                                      |               |
| ES.      | ANALYSES AND COMMENTS:                                                                                                            |                          |                            |                       |                        |                      |                                      |               |
|          | High and Best Use (HBU) may be defined as a reasonable and probable use which will support the highest present value, as defined, |                          |                            |                       |                        |                      |                                      |               |
| Z        |                                                                                                                                   | date of the appraisa     |                            |                       |                        |                      |                                      |               |
| ì        |                                                                                                                                   | e, appropriately supp    |                            |                       |                        |                      |                                      |               |
| ĒS       | the Municipal Dev                                                                                                                 | elopment Plan (MDP       | ), any relevant Area       | a Structure Pla       | an (ASP) and the al    | pove referenc        | ed land use bylaw.                   | The HBU,      |
| 힌        | as though vacant                                                                                                                  | land, is estimated as    | residential single fa      | amily use. The        | e HBU, as improve      | d, is estimated      | d as residential sing                | le family     |
| Т        | use with the curre                                                                                                                | nt improvements in p     | lace.                      |                       |                        |                      |                                      |               |
| H        | INCLUDED IN MARKET RENT:                                                                                                          |                          |                            |                       |                        |                      |                                      |               |
| E        | ELECTRICITY                                                                                                                       | GARBAGE COLLECTIO        | ON PARKING                 |                       | WATER LEVIES           | X REFRIDGERATO       | R X STOVE                            |               |
| ല്പ      | HOT WATER                                                                                                                         | CABLE TV / SATELLIT      | E X See Com                | ments.                |                        |                      |                                      |               |
| S        | _                                                                                                                                 |                          |                            |                       |                        |                      |                                      |               |
|          | SUI                                                                                                                               | BJECT                    | COMPARABLE                 | NO. 1                 | COMPARABLE             | NO. 2                | COMPARABLE                           | NO. 3         |
|          |                                                                                                                                   | X MONTHLY ANNUALLY       | Description                | \$ Adjustment         | Description            | \$ Adjustment        | Description                          | \$ Adjustment |
| ľ        | 3002-250 Fireside                                                                                                                 |                          | 11 Willow St               |                       | 276 Sunset Road        |                      | 167 Fireside Cove                    |               |
|          | Cochrane                                                                                                                          |                          | Cochrane                   |                       | Cochrane               |                      | Cochrane                             |               |
| ŀ        | DATA SOURCE                                                                                                                       | Office Files             | Rentfaster ID - 504        | 1344                  | Rentfaster ID - 503    | 3890                 | Rentfaster ID - 503                  | 8606          |
| ŀ        | RENT RATE                                                                                                                         | ©1100 1 1103             |                            | \$ 2,600.00           |                        | \$ 2,240.00          |                                      | \$ 2,490.00   |
| ŀ        |                                                                                                                                   | Vintage Fireside         | The Willows                | <u>,</u> » 2,000.00   | Sunset Ridge           | <u>,</u> 2,240.00    | Fireside                             | \$ 2,430.00   |
| ŀ        | LOCATION                                                                                                                          |                          |                            | 1<br><del> </del><br> |                        | ,<br>;<br>,          |                                      |               |
| ŀ        | DESIGN / STYLE                                                                                                                    | 2.5 Storey               | Two-Storey                 | I<br>I                | Two-Storey             | 1                    | Two-Storey                           |               |
| ŀ        | LIVABLE FLOOR AREA                                                                                                                | 1,463 Sq.ft              | 1,554 Sq.ft                | I                     | 1,176 Sq.ft*           |                      | 1,368 Sq.ft                          |               |
| ŀ        | AGE/CONDITION                                                                                                                     | New Good                 | New Good                   | I<br>I                | 5   Good               | 1<br>                | 8 ¦ Avg.+                            |               |
| ŀ        | BED / BATH                                                                                                                        | 3/2F1H                   | 3/2F1H                     | I<br>I                | 3 / 2F 1H              | 1                    | 3 / 2F 1H                            |               |
| -        | PARKING                                                                                                                           | Double Attached          | Double Detached            | 1<br>1<br>1           | Outdoor                | ,<br>,<br>,          | Outdoor                              |               |
|          |                                                                                                                                   | None                     | Not Included               |                       | Unfinished             |                      | Unfinished                           |               |
|          | COMMENTS:                                                                                                                         |                          |                            |                       |                        |                      |                                      |               |
| 4        |                                                                                                                                   | a very limited select    |                            |                       |                        |                      |                                      |               |
| A        |                                                                                                                                   | context for the subje    |                            |                       |                        |                      |                                      |               |
| E        |                                                                                                                                   | cted. Quantitative adj   |                            |                       |                        |                      |                                      |               |
| Ĕ        |                                                                                                                                   | ntal differences betwe   | een the subject prop       | perty and indic       | ces chosen. Instead    | d, the following     | g qualitative analysi                | s is          |
| щ        | presented:                                                                                                                        |                          |                            |                       |                        |                      |                                      |               |
| RABL     |                                                                                                                                   |                          |                            |                       |                        |                      |                                      |               |
| Å.       |                                                                                                                                   | 2.5 bath detached ho     |                            |                       | mparable finishes, i   | ncluding ston        | e counters, with cor                 | nparable      |
| AP/      |                                                                                                                                   | vides fenced rear ya     |                            |                       |                        |                      |                                      |               |
| õ        | Index 2: A 3 bed, 2                                                                                                               | 2.5 bath townhouse       | located in the devel       | oping commu           | nity of Sunset Ridg    | e. Comparabl         | e finishes, including                | stone         |
| Ŭ        | counters, with out                                                                                                                | door parking and unf     | inished basement.          | Provides fenc         | ed rear yard. Utilitie | es not include       | <ol> <li>Size estimated b</li> </ol> | ased on       |
|          | neighboring prope                                                                                                                 | rty.                     |                            |                       |                        |                      |                                      |               |
|          | Index 3: A 3 bed, 2                                                                                                               | 2.5 bath detached ho     | ome located in the s       | subject comm          | unity. Comparable      | condition, with      | n outdoor parking ar                 | nd            |
|          | unfinished lower le                                                                                                               | evel. Provides fenced    | d rear yard. Utilities     | not included.         |                        |                      |                                      |               |
|          | Index 4: A 3 bed, 2                                                                                                               | 2.5 bath townhouse       | located in Calgary's       | southeast. C          | omparable conditio     | n, with double       | e attached garage. L                 | Jtilities     |
|          | excluded.                                                                                                                         |                          |                            |                       |                        |                      |                                      |               |
|          |                                                                                                                                   |                          |                            |                       |                        |                      |                                      |               |
|          |                                                                                                                                   | n, comparable rental     |                            |                       |                        |                      |                                      |               |
|          |                                                                                                                                   | es 1 and 2 represent     |                            |                       |                        |                      |                                      |               |
|          |                                                                                                                                   | 0. The owner being       |                            |                       |                        |                      |                                      |               |
|          |                                                                                                                                   | utilities. Listing IDs a |                            |                       |                        |                      |                                      | <u> </u>      |
|          |                                                                                                                                   | 0                        |                            |                       |                        |                      |                                      |               |
|          |                                                                                                                                   |                          |                            |                       |                        |                      |                                      |               |
|          |                                                                                                                                   |                          |                            |                       |                        |                      |                                      |               |
|          | ESTIMATED RENT (rounded):                                                                                                         | FROM \$ 2,450            | то \$ <b>2,550</b>         |                       |                        |                      |                                      |               |