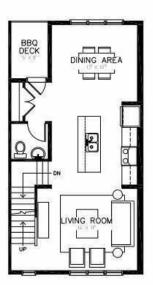

| REF      | ERENCE:                                                                                                                           |                          |                            | Sage Apprai           | sals                   |                      | FILE NO.: 2022233                    | 1             |
|----------|-----------------------------------------------------------------------------------------------------------------------------------|--------------------------|----------------------------|-----------------------|------------------------|----------------------|--------------------------------------|---------------|
|          | YEAR BUILT (estimated): Ne                                                                                                        | PROPERTY                 | TYPE: Townhouse Co         | ondominium            | ROOFIN                 | G: Asph              | alt Shingles                         |               |
|          | SOURCE: Builder                                                                                                                   | DESIGN/ST                | ILE: 2.5 Storey            |                       | EXTERI                 | DR FINISH: $Vinyl$ , | Stone                                |               |
| ITS      | COMMENTS:                                                                                                                         | CONSTRUC                 | TION: Wood                 |                       |                        |                      |                                      |               |
| Ξ        |                                                                                                                                   | rty is a 2.5 townhous    | -                          | h three beds a        | and 2.5 baths above    | e grade, see a       | attached addenda fo                  | r Rundle      |
| Ë.       |                                                                                                                                   | floor plan may vary.     |                            |                       |                        |                      |                                      |               |
| <u>S</u> |                                                                                                                                   | d panel cabinetry, SS    |                            |                       |                        |                      |                                      |               |
| APL.     |                                                                                                                                   | ound level is complet    |                            |                       |                        |                      |                                      |               |
| 2        |                                                                                                                                   | el has balcony acces     |                            |                       | eu galage. Auulloi     |                      | aude laminate, carp                  |               |
| ŀ        | nooning. Lacit leve                                                                                                               | er has balcony acces     | 5.                         |                       |                        |                      |                                      |               |
| _        | O a ra da C                                                                                                                       | 244-                     |                            |                       |                        |                      |                                      |               |
| SE       | EXISTING USE: Condo S                                                                                                             |                          |                            | _                     |                        |                      |                                      |               |
|          |                                                                                                                                   | HE PROPERTY AS IMPROVED: | X Existing Residential Use | Other                 |                        |                      |                                      |               |
| ES.      | ANALYSES AND COMMENTS:                                                                                                            |                          |                            |                       |                        |                      |                                      |               |
|          | High and Best Use (HBU) may be defined as a reasonable and probable use which will support the highest present value, as defined, |                          |                            |                       |                        |                      |                                      |               |
| Z        |                                                                                                                                   | date of the appraisa     |                            |                       |                        |                      |                                      |               |
| ì        |                                                                                                                                   | e, appropriately supp    |                            |                       |                        |                      |                                      |               |
| ĒS       | the Municipal Dev                                                                                                                 | elopment Plan (MDP       | ), any relevant Area       | a Structure Pla       | an (ASP) and the al    | pove referenc        | ed land use bylaw.                   | The HBU,      |
| 힌        | as though vacant                                                                                                                  | land, is estimated as    | residential single fa      | amily use. The        | e HBU, as improve      | d, is estimated      | d as residential sing                | le family     |
| Т        | use with the curre                                                                                                                | nt improvements in p     | lace.                      |                       |                        |                      |                                      |               |
| H        | INCLUDED IN MARKET RENT:                                                                                                          |                          |                            |                       |                        |                      |                                      |               |
| E        | ELECTRICITY                                                                                                                       | GARBAGE COLLECTIO        | ON PARKING                 |                       | WATER LEVIES           | X REFRIDGERATO       | R X STOVE                            |               |
| ല്പ      | HOT WATER                                                                                                                         | CABLE TV / SATELLIT      | E X See Com                | ments.                |                        |                      |                                      |               |
| S        | _                                                                                                                                 |                          |                            |                       |                        |                      |                                      |               |
|          | SUI                                                                                                                               | BJECT                    | COMPARABLE                 | NO. 1                 | COMPARABLE             | NO. 2                | COMPARABLE                           | NO. 3         |
|          |                                                                                                                                   | X MONTHLY ANNUALLY       | Description                | \$ Adjustment         | Description            | \$ Adjustment        | Description                          | \$ Adjustment |
| ľ        | 3002-250 Fireside                                                                                                                 |                          | 11 Willow St               |                       | 276 Sunset Road        |                      | 167 Fireside Cove                    |               |
|          | Cochrane                                                                                                                          |                          | Cochrane                   |                       | Cochrane               |                      | Cochrane                             |               |
| ŀ        | DATA SOURCE                                                                                                                       | Office Files             | Rentfaster ID - 504        | 1344                  | Rentfaster ID - 503    | 3890                 | Rentfaster ID - 503                  | 8606          |
| ŀ        | RENT RATE                                                                                                                         | ©1100 1 1103             |                            | \$ 2,600.00           |                        | \$ 2,240.00          |                                      | \$ 2,490.00   |
| ŀ        |                                                                                                                                   | Vintage Fireside         | The Willows                | <u>,</u> » 2,000.00   | Sunset Ridge           | <u>,</u> 2,240.00    | Fireside                             | \$ 2,430.00   |
| ŀ        | LOCATION                                                                                                                          |                          |                            | 1<br><del> </del><br> |                        | ,<br>;<br>,          |                                      |               |
| ŀ        | DESIGN / STYLE                                                                                                                    | 2.5 Storey               | Two-Storey                 | I<br>I                | Two-Storey             | 1                    | Two-Storey                           |               |
| ŀ        | LIVABLE FLOOR AREA                                                                                                                | 1,463 Sq.ft              | 1,554 Sq.ft                | I                     | 1,176 Sq.ft*           |                      | 1,368 Sq.ft                          |               |
| ŀ        | AGE/CONDITION                                                                                                                     | New Good                 | New Good                   | I<br>I                | 5   Good               | 1<br>                | 8 ¦ Avg.+                            |               |
| ŀ        | BED / BATH                                                                                                                        | 3/2F1H                   | 3/2F1H                     | I<br>I                | 3 / 2F 1H              | 1                    | 3 / 2F 1H                            |               |
| -        | PARKING                                                                                                                           | Double Attached          | Double Detached            | 1<br>1<br>1           | Outdoor                | ,<br>,<br>,          | Outdoor                              |               |
|          |                                                                                                                                   | None                     | Not Included               |                       | Unfinished             |                      | Unfinished                           |               |
|          | COMMENTS:                                                                                                                         |                          |                            |                       |                        |                      |                                      |               |
| 4        |                                                                                                                                   | a very limited select    |                            |                       |                        |                      |                                      |               |
| A        |                                                                                                                                   | context for the subje    |                            |                       |                        |                      |                                      |               |
| E        |                                                                                                                                   | cted. Quantitative adj   |                            |                       |                        |                      |                                      |               |
| Ĕ        |                                                                                                                                   | ntal differences betwe   | een the subject prop       | perty and indic       | ces chosen. Instead    | d, the following     | g qualitative analysi                | s is          |
| щ        | presented:                                                                                                                        |                          |                            |                       |                        |                      |                                      |               |
| RABL     |                                                                                                                                   |                          |                            |                       |                        |                      |                                      |               |
| Å.       |                                                                                                                                   | 2.5 bath detached ho     |                            |                       | mparable finishes, i   | ncluding ston        | e counters, with cor                 | nparable      |
| AP/      |                                                                                                                                   | vides fenced rear ya     |                            |                       |                        |                      |                                      |               |
| õ        | Index 2: A 3 bed, 2                                                                                                               | 2.5 bath townhouse       | located in the devel       | oping commu           | nity of Sunset Ridg    | e. Comparabl         | e finishes, including                | stone         |
| Ŭ        | counters, with out                                                                                                                | door parking and unf     | inished basement.          | Provides fenc         | ed rear yard. Utilitie | es not include       | <ol> <li>Size estimated b</li> </ol> | ased on       |
|          | neighboring prope                                                                                                                 | rty.                     |                            |                       |                        |                      |                                      |               |
|          | Index 3: A 3 bed, 2                                                                                                               | 2.5 bath detached ho     | ome located in the s       | subject comm          | unity. Comparable      | condition, with      | n outdoor parking ar                 | nd            |
|          | unfinished lower le                                                                                                               | evel. Provides fenced    | d rear yard. Utilities     | not included.         |                        |                      |                                      |               |
|          | Index 4: A 3 bed, 2                                                                                                               | 2.5 bath townhouse       | located in Calgary's       | southeast. C          | omparable conditio     | n, with double       | e attached garage. L                 | Jtilities     |
|          | excluded.                                                                                                                         |                          |                            |                       |                        |                      |                                      |               |
|          |                                                                                                                                   |                          |                            |                       |                        |                      |                                      |               |
|          |                                                                                                                                   | n, comparable rental     |                            |                       |                        |                      |                                      |               |
|          |                                                                                                                                   | es 1 and 2 represent     |                            |                       |                        |                      |                                      |               |
|          |                                                                                                                                   | 0. The owner being       |                            |                       |                        |                      |                                      |               |
|          |                                                                                                                                   | utilities. Listing IDs a |                            |                       |                        |                      |                                      | <u> </u>      |
|          |                                                                                                                                   | 0                        |                            |                       |                        |                      |                                      |               |
|          |                                                                                                                                   |                          |                            |                       |                        |                      |                                      |               |
|          |                                                                                                                                   |                          |                            |                       |                        |                      |                                      |               |
|          | ESTIMATED RENT (rounded):                                                                                                         | FROM \$ 2,450            | то \$ <b>2,550</b>         |                       |                        |                      |                                      |               |