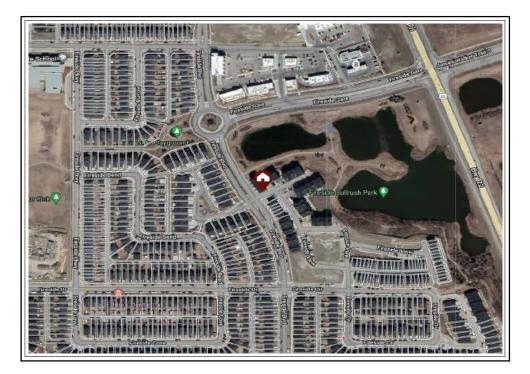

## BY:

Nathan Brewster, B.Comm, CRA

| REF        | ERENCE:                                          |                                                        |                    |                  |           | Sage               | Арр        | oraisals                         |                                | FILE NO        | D.: <b>20</b> | )222331   | l            |
|------------|--------------------------------------------------|--------------------------------------------------------|--------------------|------------------|-----------|--------------------|------------|----------------------------------|--------------------------------|----------------|---------------|-----------|--------------|
|            | CLIENT:                                          | Calbridge and Pre                                      | Sale YYC           |                  |           | AIC MEME           | BER:       | Nathan Brewster                  | r                              |                |               |           |              |
|            | ATTENTION:                                       | Dilesh Sidhpura                                        |                    |                  | ER        | COMPANY            | <i>(</i> : | Sage Appraisals                  | 6                              |                |               |           |              |
| ENT        | ADDRESS:                                         |                                                        |                    |                  | S         | ADDRESS            | ;          | North Hill RPO,                  |                                | ·              |               |           |              |
| CLIE       |                                                  |                                                        |                    |                  | ¥         |                    |            | Calgary AB T2N                   |                                |                |               |           |              |
| 0          | E-MAIL:                                          | dilesh.sidhpura@                                       | amail com          |                  |           | ADDRESS<br>E-MAIL: |            | admin@sageap                     |                                |                | A             | pprais    | al Institute |
|            | PHONE:                                           |                                                        | OTHER:             |                  | `         | PHONE:             |            | 403-282-3322                     | OTHER: 403-2                   | 206-7688       |               | of C      | anada        |
|            | PROPERTY ADD                                     | DRESS: 3002-250 Fi                                     |                    | N/               |           | PHONE.             | 0171       | Y: Cochrane                      | 01HER. <b>+03</b> -2           | PROVINCE: A    | B             | TAL 0005  | T4C 2M2      |
|            |                                                  |                                                        |                    |                  |           |                    | CIT        |                                  |                                |                | <b>D</b> POS  | TAL CODE: | 140 21012    |
| 5          | LLUAL DLJUKIF                                    |                                                        | . 17 1 1040        |                  |           |                    |            |                                  | Source                         | Alberta R      | Panietry      |           |              |
| SUBJECT    |                                                  | ND DISTRICT: Fireside,                                 | Cochrane           |                  |           |                    |            |                                  |                                |                | cogisti y     |           |              |
| SU         | MUNICIPALITYA                                    | Ind district. Theside,                                 | Outhane            | •                |           |                    |            |                                  |                                |                |               |           |              |
|            |                                                  | Condo Strata - To                                      | Bo Const           | ructed           |           |                    |            |                                  |                                |                |               |           |              |
|            |                                                  | ridge and PreSale                                      |                    | lucieu           |           |                    |            |                                  |                                | Name Type:     | Client        |           |              |
|            |                                                  | X To estimate market rent                              |                    |                  |           |                    |            |                                  |                                | Name Type:     | Client        |           |              |
|            | PURPOSE:<br>INTENDED USE:                        | =                                                      |                    | istanco with     | Markat    | ing                |            |                                  |                                |                |               |           |              |
|            |                                                  | s (by name): Calbridge                                 |                    |                  | Market    | ing.               |            |                                  |                                |                |               |           |              |
| F          | REQUESTED BY:                                    |                                                        | Other              |                  |           |                    |            |                                  |                                |                |               |           |              |
| MEI        |                                                  | X Current                                              | Retrospective      | Prospective      |           |                    |            |                                  |                                |                |               |           |              |
| <b>N</b>   | VALUE:                                           | = –                                                    | - ·                | Prospective      |           |                    | 6          | feetly and the of                |                                | Elle No        |               |           |              |
| ASSIGNMEN  |                                                  | Update of original report<br>EE (if applicable): \$TBD |                    |                  |           |                    | n an ei    | fective date of                  |                                | File No.       |               |           |              |
| Ä          |                                                  | COMPLEX NAME (if applicable)                           | Vantage            | Fireside         |           |                    |            |                                  |                                |                |               |           |              |
|            |                                                  | Y ASSUMPTIONS & LIMITING (                             |                    |                  |           | S (see attache     | od odd     | (and um)                         |                                |                |               |           |              |
|            | HYPOTHETICAL                                     |                                                        | JUNDITIONS         |                  |           |                    |            | lendum. A hypothetical condition | n requires an extreordinary    | accumption)    |               |           |              |
|            | JURISDICTIONAL                                   |                                                        |                    |                  |           | S (see attache     |            |                                  | in requires an exitation unary | assumption     |               |           |              |
|            | NATURE OF DIST                                   |                                                        | Commercial         | Industrial       | Agricultu |                    | eu auu     | endumy                           |                                |                | Er            | om        | То           |
|            | TYPE OF DISTRI                                   |                                                        | X Suburban         | Rural            | Recreati  | =                  |            |                                  | AGE RANGE OF PROP              | ERTIES (vears) | New           |           | 8            |
|            | TREND OF DISTR                                   |                                                        | X Stable           | Transition       | Deteriora |                    |            |                                  | RENT RANGE OF PRO              | · · ·          | \$ 1,70       |           | \$ 2,500     |
|            | BUILT-UP:                                        | X Over 75%                                             | 25 - 75%           | Under 25%        | Rural     |                    |            |                                  | Range of Tow                   |                |               | <u> </u>  |              |
|            | CONFORMITY                                       |                                                        | X Similar          | Older            | =         |                    |            |                                  | MARKET OVERVIEW:               | Supply: Hi     |               | Average   | X Low        |
| <u>o</u>   | Co                                               |                                                        | X Similar          | Inferior         | 7         |                    |            |                                  |                                | Demand: X Hi   | gh 🗌          | Average   | Low          |
| RH         |                                                  |                                                        | X Similar          | Smaller          | =         |                    |            |                                  | RENT TRENDS:                   |                | creasing      | Stable    | Declining    |
| OO         | COMMENTS:                                        |                                                        |                    |                  |           |                    |            |                                  |                                |                |               |           |              |
| GHBOURHOOD | Cochrane                                         | is a town located                                      | roughly 20         | ) km west of     | Calgar    | y, near            | the        | junction of High                 | ways 22 and 1                  | A. With a      | populat       | ion of    |              |
| NEIG       | approxima                                        | ately 32,199 (2021                                     | Census),           | Cochrane is      | the se    | cond la            | rges       | st town in Alberta               | a and one of th                | e fastest g    | rowing        | commu     | nities in    |
| 2          | Canada. A                                        | Access to schoolin                                     | ig and serv        | rices is consi   | dered g   | good, w            | /ith       | several areas pro                | oviding views o                | of the Rock    | ies and       | prairies  | S.           |
|            | Historicall                                      | y, demand and pr                                       | ices have r        | remained fai     | rly stab  | le.                |            |                                  |                                |                |               |           |              |
|            |                                                  |                                                        |                    |                  |           |                    |            |                                  |                                |                |               |           |              |
|            |                                                  |                                                        |                    |                  |           |                    |            |                                  |                                |                |               |           |              |
|            |                                                  | N/A - Condo                                            |                    |                  |           |                    |            |                                  |                                |                |               |           |              |
|            | LOT SIZE:                                        | N/A - Condo                                            | Unit               | of Measurement N | /A - Co   | ndo                |            |                                  |                                |                |               |           |              |
|            | Source:                                          | N/A - Condo                                            |                    |                  |           |                    |            |                                  |                                |                |               |           |              |
|            | TOPOGRAPHY:                                      | Generally Level                                        |                    |                  |           |                    |            |                                  |                                |                |               |           |              |
|            |                                                  |                                                        |                    |                  |           |                    |            |                                  |                                |                |               |           |              |
|            | configuration: N/A - Condo                       |                                                        |                    |                  |           |                    |            |                                  |                                |                |               |           |              |
|            |                                                  |                                                        |                    |                  |           |                    |            |                                  |                                |                |               |           |              |
|            | zoning: R-MD High Density Multi-Unit Dwellings   |                                                        |                    |                  |           |                    |            |                                  |                                |                |               |           |              |
|            | source: Town of Cochrane                         |                                                        |                    |                  |           |                    |            |                                  |                                |                |               |           |              |
|            | OTHER LAND USE CONTROLS (see comments): MDP, ASP |                                                        |                    |                  |           |                    |            |                                  |                                |                |               |           |              |
| SIT        | USE CONFORMS                                     | : X YES NO (see                                        | e comments)        |                  |           |                    |            |                                  |                                |                |               |           |              |
| 0,         | TITLE SEARCHE                                    | D: YES X NO (see                                       | comments and limit | ting conditions) |           |                    |            |                                  |                                |                |               |           |              |
|            | COMMENTS:                                        |                                                        |                    |                  |           |                    |            |                                  |                                |                |               |           |              |
|            | The subje                                        | ct site is situated                                    | next to Fire       | eside Bullrus    | h Park    | in a res           | side       | ntial community                  | and within sev                 | eral blocks    | of sch        | oling a   | ind          |
|            |                                                  | al space, facilities                                   |                    |                  |           |                    |            |                                  |                                |                |               |           |              |
|            |                                                  | site offers averag                                     |                    |                  |           |                    |            |                                  |                                |                |               |           | •            |
|            |                                                  | e condominium wi                                       |                    |                  |           |                    | prop       | perties offer a rar              | nge of style, ap               | peal and v     | alue, w       | ith the s | subject      |
|            | conformin                                        | g best to those of                                     | a similar a        | ige, size and    | l condit  | ion.               |            |                                  |                                |                |               |           |              |
|            |                                                  |                                                        |                    |                  |           |                    |            |                                  |                                |                |               |           |              |
|            |                                                  |                                                        |                    |                  |           |                    |            |                                  |                                |                |               |           |              |