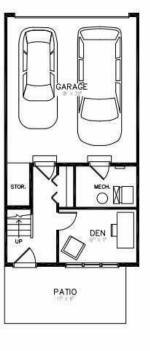

| REF            | ERENCE:                    |                          |                                       | Sage Apprai     | sals                 |                      | FILE NO.: 2022233     | 0             |
|----------------|----------------------------|--------------------------|---------------------------------------|-----------------|----------------------|----------------------|-----------------------|---------------|
|                | YEAR BUILT (estimated): Ne | <b>EW</b> PROPERTY       | TYPE: Townhouse Co                    | ondominium      | ROOFIN               | G: Asph              | alt Shingles          |               |
|                | SOURCE: Builder            | DESIGN/ST                | Two-Storey                            |                 | EXTERIO              | DR FINISH: $Vinyl$ , | Stone                 |               |
| ITS            | COMMENTS:                  | CONSTRUC                 | TION: Wood                            |                 |                      |                      |                       |               |
| MENTS          | The subject prope          | erty is a two-storey to  | wnhouse condomin                      | ium with two l  | beds and two four-p  | ece baths ab         | ove grade, see atta   | ched          |
| Ξ.             |                            | ter 2 Floor Plan. The    |                                       |                 |                      |                      |                       |               |
| -              |                            | abinetry, SS applianc    |                                       |                 |                      |                      |                       |               |
|                |                            | carpet and tile floorin  |                                       |                 |                      |                      |                       |               |
| =              |                            |                          | J                                     |                 |                      |                      |                       |               |
|                |                            |                          |                                       |                 |                      |                      |                       |               |
| ш              | EXISTING USE: Condo        | Strata                   |                                       |                 |                      |                      |                       |               |
|                |                            |                          | X Existing Residential Use            | Other           |                      |                      |                       |               |
| Ч              | ANALYSES AND COMMENTS:     |                          |                                       |                 |                      |                      |                       |               |
| 111            |                            | e (HBU) may be defir     | ned as a reasonable                   | e and probable  | e use which will sur | port the high        | est present value, a  | s defined.    |
|                | -                          | date of the appraisa     |                                       | -               | -                    |                      | -                     |               |
| -              |                            | e, appropriately supp    |                                       |                 |                      |                      |                       |               |
| 1 a 1          |                            | elopment Plan (MDP       |                                       |                 |                      |                      |                       |               |
|                |                            | land, is estimated as    |                                       |                 |                      |                      |                       |               |
|                |                            | nt improvements in p     |                                       | <b>_</b>        |                      | ,                    |                       |               |
|                | INCLUDED IN MARKET RENT:   |                          |                                       |                 |                      |                      |                       |               |
| <b>SUBJECT</b> | ELECTRICITY                | GARBAGE COLLECTIO        | ON PARKING                            |                 | WATER LEVIES         | X REFRIDGERATO       | R X STOVE             |               |
| UB,            | HOT WATER                  | CABLE TV / SATELLIT      | E X See Com                           | iments.         |                      |                      |                       |               |
| SI             | _                          |                          |                                       |                 |                      |                      |                       |               |
|                | SU                         | BJECT                    | COMPARABLE                            | NO. 1           | COMPARABLE           | NO. 2                | COMPARABLE            | NO. 3         |
|                |                            | X MONTHLY ANNUALLY       | Description                           | \$ Adjustment   | Description          | \$ Adjustment        | Description           | \$ Adjustment |
|                | 1202-250 Fireside          | View                     | 909-250 Fireside \                    | /iew            | 276 Sunset Road      |                      | 167 Fireside Cove     |               |
|                | Cochrane                   |                          | Cochrane                              |                 | Cochrane             |                      | Cochrane              |               |
|                | DATA SOURCE                | Office Files             | Rentfaster ID - 504                   | 4997            | Rentfaster ID - 503  | 3890                 | Rentfaster ID - 503   | 3606          |
|                | RENT RATE                  | \$                       |                                       | \$ 1,950.00     |                      | \$ 2,240.00          |                       | \$ 2,490.00   |
|                | LOCATION                   | Vintage Fireside         | Subject Complex                       | 1               | Sunset Ridge         | 1                    | Fireside              |               |
|                | DESIGN / STYLE             | Two-Storey               | Two-Storey                            |                 | Two-Storey           |                      | Two-Storey            |               |
|                | LIVABLE FLOOR AREA         | 1,130 Sq.ft              | 1,172 Sq.ft                           | 1               | 1,176 Sq.ft*         |                      | 1,368 Sq.ft           |               |
| -              | AGE/CONDITION              | New Good                 | New Good                              | 1<br>1<br>1     | 5 Good               | 1                    | 8 Avg.+               |               |
| -              | BED / BATH                 | 2 / 2F                   | 2 / 1F 1H                             | 1<br>1<br>1     | 3 / 2F 1H            | 1<br>1<br>1          | 3 / 2F 1H             |               |
| -              | PARKING                    | Outdoor                  | Outdoor                               | 1               | Outdoor              | 1                    | Outdoor               |               |
| -              | BASEMENT                   | None                     | None                                  | 1               | Unfinished           | 1                    | Unfinished            |               |
|                | COMMENTS:                  |                          | · · · · · · · · · · · · · · · · · · · |                 |                      |                      |                       |               |
|                |                            | a limited selection of   |                                       |                 |                      |                      |                       |               |
| DAT            |                            | tments have not bee      |                                       |                 |                      |                      |                       | ncremental    |
| E RENT D       | differences betwee         | en the subject proper    | ty and indices chos                   | sen. Instead, t | ne following qualita | tive analysis i      | s presented:          |               |
| RE             | Index 1: A 2 hed           | 1.5 bath townhouse       | located in the subie                  | ct complex C    | omparable finishes   | including sto        | one counters with c   | omparable     |
| ЯLЕ<br>М       | parking utility. Wa        |                          |                                       | or complex. C   |                      | , mordanig ste       |                       | omparable     |
|                |                            | 2.5 bath townhouse       | located in the devel                  | opina commu     | nitv of Sunset Rida  | e. Comparabl         | e finishes, including | stone         |
| PAI            |                            | door parking and unf     |                                       |                 |                      |                      |                       |               |
| COM            | neighboring prope          | erty.                    |                                       |                 | 2                    |                      |                       |               |
| 0              | Index 3: A 3 bed,          | 2.5 bath detached ho     | ome located in the                    | subject comm    | unity. Comparable    | condition, with      | n outdoor parking ar  | nd            |
|                | unfinished lower le        | evel. Provides fenced    | d rear yard. Utilities                | not included.   |                      |                      |                       |               |
| -              |                            |                          |                                       |                 |                      |                      |                       |               |
|                |                            | n, comparable rental     |                                       |                 |                      |                      | -                     |               |
|                |                            | presenting clear upp     |                                       |                 |                      |                      |                       |               |
|                |                            | 0. The owner being       |                                       |                 | aintenance, insuran  | ice, and mana        | agement fees. The t   | enant being   |
| -              | responsible for all        | utilities. Listing IDs a | available at Rentfas                  | ster.ca.        |                      |                      |                       |               |
|                |                            |                          |                                       |                 |                      |                      |                       |               |
|                |                            |                          |                                       |                 |                      |                      |                       |               |
|                |                            |                          |                                       |                 |                      |                      |                       |               |
|                |                            |                          |                                       |                 |                      |                      |                       |               |
|                |                            |                          |                                       |                 |                      |                      |                       |               |
|                |                            |                          |                                       |                 |                      |                      |                       |               |
|                | ESTIMATED DENT (rounded):  | EROM \$ 1 950            | TO \$ 2 100                           |                 |                      |                      |                       |               |