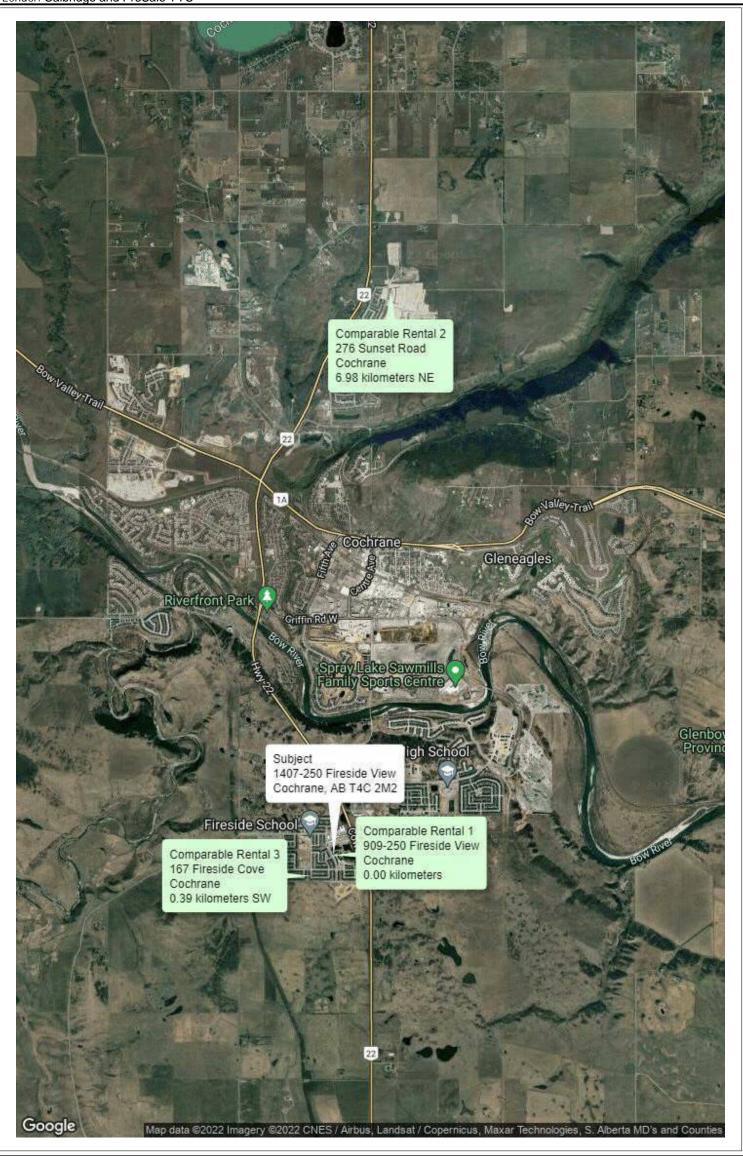

| REF            | ERENCE:                    |                          |                                       | Sage Apprai     | sals                 |                      | FILE NO.: 2022233     | 0             |
|----------------|----------------------------|--------------------------|---------------------------------------|-----------------|----------------------|----------------------|-----------------------|---------------|
|                | YEAR BUILT (estimated): Ne | <b>EW</b> PROPERTY       | TYPE: Townhouse Co                    | ondominium      | ROOFIN               | G: Asph              | alt Shingles          |               |
|                | SOURCE: Builder            | DESIGN/ST                | Two-Storey                            |                 | EXTERIO              | DR FINISH: $Vinyl$ , | Stone                 |               |
| ITS            | COMMENTS:                  | CONSTRUC                 | TION: Wood                            |                 |                      |                      |                       |               |
| MENTS          | The subject prope          | erty is a two-storey to  | wnhouse condomin                      | ium with two l  | beds and two four-p  | ece baths ab         | ove grade, see atta   | ched          |
| Ξ.             |                            | ter 2 Floor Plan. The    |                                       |                 |                      |                      |                       |               |
| -              |                            | abinetry, SS applianc    |                                       |                 |                      |                      |                       |               |
|                |                            | carpet and tile floorin  |                                       |                 |                      |                      |                       |               |
| =              |                            |                          | J                                     |                 |                      |                      |                       |               |
|                |                            |                          |                                       |                 |                      |                      |                       |               |
| ш              | EXISTING USE: Condo        | Strata                   |                                       |                 |                      |                      |                       |               |
|                |                            |                          | X Existing Residential Use            | Other           |                      |                      |                       |               |
| Ч              | ANALYSES AND COMMENTS:     |                          |                                       |                 |                      |                      |                       |               |
| 111            |                            | e (HBU) may be defir     | ned as a reasonable                   | e and probable  | e use which will sur | port the high        | est present value, a  | s defined.    |
|                | -                          | date of the appraisa     |                                       | -               | -                    |                      | -                     |               |
| -              |                            | e, appropriately supp    |                                       |                 |                      |                      |                       |               |
| 1 a 1          |                            | elopment Plan (MDP       |                                       |                 |                      |                      |                       |               |
|                |                            | land, is estimated as    |                                       |                 |                      |                      |                       |               |
|                |                            | nt improvements in p     |                                       | <b>_</b>        |                      | ,                    |                       |               |
|                | INCLUDED IN MARKET RENT:   |                          |                                       |                 |                      |                      |                       |               |
| <b>SUBJECT</b> | ELECTRICITY                | GARBAGE COLLECTIO        | ON PARKING                            |                 | WATER LEVIES         | X REFRIDGERATO       | R X STOVE             |               |
| UB,            | HOT WATER                  | CABLE TV / SATELLIT      | E X See Com                           | iments.         |                      |                      |                       |               |
| SI             | _                          |                          |                                       |                 |                      |                      |                       |               |
|                | SU                         | BJECT                    | COMPARABLE                            | NO. 1           | COMPARABLE           | NO. 2                | COMPARABLE            | NO. 3         |
|                |                            | X MONTHLY ANNUALLY       | Description                           | \$ Adjustment   | Description          | \$ Adjustment        | Description           | \$ Adjustment |
|                | 1202-250 Fireside          | View                     | 909-250 Fireside \                    | /iew            | 276 Sunset Road      |                      | 167 Fireside Cove     |               |
|                | Cochrane                   |                          | Cochrane                              |                 | Cochrane             |                      | Cochrane              |               |
|                | DATA SOURCE                | Office Files             | Rentfaster ID - 504                   | 4997            | Rentfaster ID - 503  | 3890                 | Rentfaster ID - 503   | 3606          |
|                | RENT RATE                  | \$                       |                                       | \$ 1,950.00     |                      | \$ 2,240.00          |                       | \$ 2,490.00   |
|                | LOCATION                   | Vintage Fireside         | Subject Complex                       | 1               | Sunset Ridge         | 1                    | Fireside              |               |
|                | DESIGN / STYLE             | Two-Storey               | Two-Storey                            |                 | Two-Storey           |                      | Two-Storey            |               |
|                | LIVABLE FLOOR AREA         | 1,130 Sq.ft              | 1,172 Sq.ft                           | 1               | 1,176 Sq.ft*         |                      | 1,368 Sq.ft           |               |
| -              | AGE/CONDITION              | New Good                 | New Good                              | 1<br>1<br>1     | 5 Good               | 1                    | 8 Avg.+               |               |
| -              | BED / BATH                 | 2 / 2F                   | 2 / 1F 1H                             | 1<br>1<br>1     | 3 / 2F 1H            | 1<br>1<br>1          | 3 / 2F 1H             |               |
| -              | PARKING                    | Outdoor                  | Outdoor                               | 1               | Outdoor              | 1                    | Outdoor               |               |
| -              | BASEMENT                   | None                     | None                                  | 1               | Unfinished           | 1                    | Unfinished            |               |
|                | COMMENTS:                  |                          | · · · · · · · · · · · · · · · · · · · |                 |                      |                      |                       |               |
|                |                            | a limited selection of   |                                       |                 |                      |                      |                       |               |
| DAT            |                            | tments have not bee      |                                       |                 |                      |                      |                       | ncremental    |
| E RENT D       | differences betwee         | en the subject proper    | ty and indices chos                   | sen. Instead, t | ne following qualita | tive analysis i      | s presented:          |               |
| RE             | Index 1: A 2 hed           | 1.5 bath townhouse       | located in the subie                  | ct complex C    | omparable finishes   | including sto        | one counters with c   | omparable     |
| ЯLЕ<br>М       | parking utility. Wa        |                          |                                       | or complex. C   |                      | , mordanig ste       |                       | omparable     |
|                |                            | 2.5 bath townhouse       | located in the devel                  | opina commu     | nitv of Sunset Rida  | e. Comparabl         | e finishes, including | stone         |
| PAI            |                            | door parking and unf     |                                       |                 |                      |                      |                       |               |
| COM            | neighboring prope          | erty.                    |                                       |                 | 2                    |                      |                       |               |
| 0              | Index 3: A 3 bed,          | 2.5 bath detached ho     | ome located in the                    | subject comm    | unity. Comparable    | condition, with      | n outdoor parking ar  | nd            |
|                | unfinished lower le        | evel. Provides fenced    | d rear yard. Utilities                | not included.   |                      |                      |                       |               |
| -              |                            |                          |                                       |                 |                      |                      |                       |               |
|                |                            | n, comparable rental     |                                       |                 |                      |                      | -                     |               |
|                |                            | presenting clear upp     |                                       |                 |                      |                      |                       |               |
|                |                            | 0. The owner being       |                                       |                 | aintenance, insuran  | ice, and mana        | agement fees. The t   | enant being   |
| -              | responsible for all        | utilities. Listing IDs a | available at Rentfas                  | ster.ca.        |                      |                      |                       |               |
|                |                            |                          |                                       |                 |                      |                      |                       |               |
|                |                            |                          |                                       |                 |                      |                      |                       |               |
|                |                            |                          |                                       |                 |                      |                      |                       |               |
|                |                            |                          |                                       |                 |                      |                      |                       |               |
|                |                            |                          |                                       |                 |                      |                      |                       |               |
|                |                            |                          |                                       |                 |                      |                      |                       |               |
|                | ESTIMATED DENT (rounded):  | EROM \$ 1 950            | TO \$ 2 100                           |                 |                      |                      |                       |               |