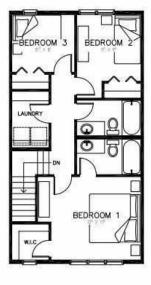

| REF            | ERENCE:                    |                          |                                       | Sage Apprai     | sals                 |                      | FILE NO.: 2022233     | 0             |
|----------------|----------------------------|--------------------------|---------------------------------------|-----------------|----------------------|----------------------|-----------------------|---------------|
|                | YEAR BUILT (estimated): Ne | <b>EW</b> PROPERTY       | TYPE: Townhouse Co                    | ondominium      | ROOFIN               | G: Asph              | alt Shingles          |               |
|                | SOURCE: Builder            | DESIGN/ST                | Two-Storey                            |                 | EXTERIO              | DR FINISH: $Vinyl$ , | Stone                 |               |
| ITS            | COMMENTS:                  | CONSTRUC                 | TION: Wood                            |                 |                      |                      |                       |               |
| MENTS          | The subject prope          | erty is a two-storey to  | wnhouse condomin                      | ium with two l  | beds and two four-p  | ece baths ab         | ove grade, see atta   | ched          |
| Ξ.             |                            | ter 2 Floor Plan. The    |                                       |                 |                      |                      |                       |               |
| -              |                            | abinetry, SS applianc    |                                       |                 |                      |                      |                       |               |
|                |                            | carpet and tile floorin  |                                       |                 |                      |                      |                       |               |
| =              |                            |                          | J                                     |                 |                      |                      |                       |               |
|                |                            |                          |                                       |                 |                      |                      |                       |               |
| ш              | EXISTING USE: Condo        | Strata                   |                                       |                 |                      |                      |                       |               |
|                |                            |                          | X Existing Residential Use            | Other           |                      |                      |                       |               |
| Ч              | ANALYSES AND COMMENTS:     |                          |                                       |                 |                      |                      |                       |               |
| 111            |                            | e (HBU) may be defir     | ned as a reasonable                   | e and probable  | e use which will sur | port the high        | est present value, a  | s defined.    |
|                | -                          | date of the appraisa     |                                       | -               | -                    |                      | -                     |               |
| -              |                            | e, appropriately supp    |                                       |                 |                      |                      |                       |               |
| 1 a 1          |                            | elopment Plan (MDP       |                                       |                 |                      |                      |                       |               |
|                |                            | land, is estimated as    |                                       |                 |                      |                      |                       |               |
|                |                            | nt improvements in p     |                                       | <b>_</b>        |                      | ,                    |                       |               |
|                | INCLUDED IN MARKET RENT:   |                          |                                       |                 |                      |                      |                       |               |
| <b>SUBJECT</b> | ELECTRICITY                | GARBAGE COLLECTIO        | ON PARKING                            |                 | WATER LEVIES         | X REFRIDGERATO       | R X STOVE             |               |
| UB,            | HOT WATER                  | CABLE TV / SATELLIT      | E X See Com                           | iments.         |                      |                      |                       |               |
| SI             | _                          |                          |                                       |                 |                      |                      |                       |               |
|                | SU                         | BJECT                    | COMPARABLE                            | NO. 1           | COMPARABLE           | NO. 2                | COMPARABLE            | NO. 3         |
|                |                            | X MONTHLY ANNUALLY       | Description                           | \$ Adjustment   | Description          | \$ Adjustment        | Description           | \$ Adjustment |
|                | 1202-250 Fireside          | View                     | 909-250 Fireside \                    | /iew            | 276 Sunset Road      |                      | 167 Fireside Cove     |               |
|                | Cochrane                   |                          | Cochrane                              |                 | Cochrane             |                      | Cochrane              |               |
|                | DATA SOURCE                | Office Files             | Rentfaster ID - 504                   | 4997            | Rentfaster ID - 503  | 3890                 | Rentfaster ID - 503   | 3606          |
|                | RENT RATE                  | \$                       |                                       | \$ 1,950.00     |                      | \$ 2,240.00          |                       | \$ 2,490.00   |
|                | LOCATION                   | Vintage Fireside         | Subject Complex                       | 1               | Sunset Ridge         | 1                    | Fireside              |               |
|                | DESIGN / STYLE             | Two-Storey               | Two-Storey                            |                 | Two-Storey           |                      | Two-Storey            |               |
|                | LIVABLE FLOOR AREA         | 1,130 Sq.ft              | 1,172 Sq.ft                           | 1               | 1,176 Sq.ft*         |                      | 1,368 Sq.ft           |               |
| -              | AGE/CONDITION              | New Good                 | New Good                              | 1<br>1<br>1     | 5 Good               | 1                    | 8 Avg.+               |               |
| -              | BED / BATH                 | 2 / 2F                   | 2 / 1F 1H                             | 1<br>1<br>1     | 3 / 2F 1H            | 1<br>1<br>1          | 3 / 2F 1H             |               |
| -              | PARKING                    | Outdoor                  | Outdoor                               | 1               | Outdoor              | 1                    | Outdoor               |               |
| -              | BASEMENT                   | None                     | None                                  | 1               | Unfinished           | 1                    | Unfinished            |               |
|                | COMMENTS:                  |                          | · · · · · · · · · · · · · · · · · · · |                 |                      |                      |                       |               |
|                |                            | a limited selection of   |                                       |                 |                      |                      |                       |               |
| DAT            |                            | tments have not bee      |                                       |                 |                      |                      |                       | ncremental    |
| E RENT D       | differences betwee         | en the subject proper    | ty and indices chos                   | sen. Instead, t | ne following qualita | tive analysis i      | s presented:          |               |
| RE             | Index 1: A 2 hed           | 1.5 bath townhouse       | located in the subie                  | ct complex C    | omparable finishes   | including sto        | one counters with c   | omparable     |
| ЯLЕ<br>М       | parking utility. Wa        |                          |                                       | or complex. C   |                      | , mordanig ste       |                       | omparable     |
|                |                            | 2.5 bath townhouse       | located in the devel                  | opina commu     | nitv of Sunset Rida  | e. Comparabl         | e finishes, including | stone         |
| PAI            |                            | door parking and unf     |                                       |                 |                      |                      |                       |               |
| COM            | neighboring prope          | erty.                    |                                       |                 | 2                    |                      |                       |               |
| 0              | Index 3: A 3 bed,          | 2.5 bath detached ho     | ome located in the                    | subject comm    | unity. Comparable    | condition, with      | n outdoor parking ar  | nd            |
|                | unfinished lower le        | evel. Provides fenced    | d rear yard. Utilities                | not included.   |                      |                      |                       |               |
| -              |                            |                          |                                       |                 |                      |                      |                       |               |
|                |                            | n, comparable rental     |                                       |                 |                      |                      | -                     |               |
|                |                            | presenting clear upp     |                                       |                 |                      |                      |                       |               |
|                |                            | 0. The owner being       |                                       |                 | aintenance, insuran  | ice, and mana        | agement fees. The t   | enant being   |
| -              | responsible for all        | utilities. Listing IDs a | available at Rentfas                  | ster.ca.        |                      |                      |                       |               |
|                |                            |                          |                                       |                 |                      |                      |                       |               |
|                |                            |                          |                                       |                 |                      |                      |                       |               |
|                |                            |                          |                                       |                 |                      |                      |                       |               |
|                |                            |                          |                                       |                 |                      |                      |                       |               |
|                |                            |                          |                                       |                 |                      |                      |                       |               |
|                |                            |                          |                                       |                 |                      |                      |                       |               |
|                | ESTIMATED DENT (rounded):  | EROM \$ 1 950            | TO \$ 2 100                           |                 |                      |                      |                       |               |