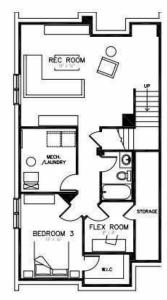

| REF            | ERENCE:                    |                          |                                       | Sage Apprai     | sals                 |                      | FILE NO.: 2022233     | 0             |
|----------------|----------------------------|--------------------------|---------------------------------------|-----------------|----------------------|----------------------|-----------------------|---------------|
|                | YEAR BUILT (estimated): Ne | <b>EW</b> PROPERTY       | TYPE: Townhouse Co                    | ondominium      | ROOFIN               | G: Asph              | alt Shingles          |               |
|                | SOURCE: Builder            | DESIGN/ST                | Two-Storey                            |                 | EXTERIO              | DR FINISH: $Vinyl$ , | Stone                 |               |
| ITS            | COMMENTS:                  | CONSTRUC                 | TION: Wood                            |                 |                      |                      |                       |               |
| MENTS          | The subject prope          | erty is a two-storey to  | wnhouse condomin                      | ium with two l  | beds and two four-p  | ece baths ab         | ove grade, see atta   | ched          |
| Ξ.             |                            | ter 2 Floor Plan. The    |                                       |                 |                      |                      |                       |               |
| -              |                            | abinetry, SS applianc    |                                       |                 |                      |                      |                       |               |
|                |                            | carpet and tile floorin  |                                       |                 |                      |                      |                       |               |
| =              |                            |                          | J                                     |                 |                      |                      |                       |               |
|                |                            |                          |                                       |                 |                      |                      |                       |               |
| ш              | EXISTING USE: Condo        | Strata                   |                                       |                 |                      |                      |                       |               |
|                |                            |                          | X Existing Residential Use            | Other           |                      |                      |                       |               |
| Ч              | ANALYSES AND COMMENTS:     |                          |                                       |                 |                      |                      |                       |               |
| 111            |                            | e (HBU) may be defir     | ned as a reasonable                   | e and probable  | e use which will sur | port the high        | est present value, a  | s defined.    |
|                | -                          | date of the appraisa     |                                       | -               | -                    |                      | -                     |               |
| -              |                            | e, appropriately supp    |                                       |                 |                      |                      |                       |               |
| 1 a 1          |                            | elopment Plan (MDP       |                                       |                 |                      |                      |                       |               |
|                |                            | land, is estimated as    |                                       |                 |                      |                      |                       |               |
|                |                            | nt improvements in p     |                                       | <b>_</b>        |                      | ,                    |                       |               |
|                | INCLUDED IN MARKET RENT:   |                          |                                       |                 |                      |                      |                       |               |
| <b>SUBJECT</b> | ELECTRICITY                | GARBAGE COLLECTIO        | ON PARKING                            |                 | WATER LEVIES         | X REFRIDGERATO       | R X STOVE             |               |
| UB,            | HOT WATER                  | CABLE TV / SATELLIT      | E X See Com                           | iments.         |                      |                      |                       |               |
| SI             | _                          |                          |                                       |                 |                      |                      |                       |               |
|                | SU                         | BJECT                    | COMPARABLE                            | NO. 1           | COMPARABLE           | NO. 2                | COMPARABLE            | NO. 3         |
|                |                            | X MONTHLY ANNUALLY       | Description                           | \$ Adjustment   | Description          | \$ Adjustment        | Description           | \$ Adjustment |
|                | 1202-250 Fireside          | View                     | 909-250 Fireside \                    | /iew            | 276 Sunset Road      |                      | 167 Fireside Cove     |               |
|                | Cochrane                   |                          | Cochrane                              |                 | Cochrane             |                      | Cochrane              |               |
|                | DATA SOURCE                | Office Files             | Rentfaster ID - 504                   | 4997            | Rentfaster ID - 503  | 3890                 | Rentfaster ID - 503   | 3606          |
|                | RENT RATE                  | \$                       |                                       | \$ 1,950.00     |                      | \$ 2,240.00          |                       | \$ 2,490.00   |
|                | LOCATION                   | Vintage Fireside         | Subject Complex                       | 1               | Sunset Ridge         | 1                    | Fireside              |               |
|                | DESIGN / STYLE             | Two-Storey               | Two-Storey                            |                 | Two-Storey           |                      | Two-Storey            |               |
|                | LIVABLE FLOOR AREA         | 1,130 Sq.ft              | 1,172 Sq.ft                           | 1               | 1,176 Sq.ft*         |                      | 1,368 Sq.ft           |               |
| -              | AGE/CONDITION              | New Good                 | New Good                              | 1<br>1<br>1     | 5 Good               | 1                    | 8 Avg.+               |               |
| -              | BED / BATH                 | 2 / 2F                   | 2 / 1F 1H                             | 1<br>1<br>1     | 3 / 2F 1H            | 1<br>1<br>1          | 3 / 2F 1H             |               |
| -              | PARKING                    | Outdoor                  | Outdoor                               | 1               | Outdoor              | 1                    | Outdoor               |               |
| -              | BASEMENT                   | None                     | None                                  | 1               | Unfinished           | 1                    | Unfinished            |               |
|                | COMMENTS:                  |                          | · · · · · · · · · · · · · · · · · · · |                 |                      |                      |                       |               |
|                |                            | a limited selection of   |                                       |                 |                      |                      |                       |               |
| DAT            |                            | tments have not bee      |                                       |                 |                      |                      |                       | ncremental    |
| E RENT D       | differences betwee         | en the subject proper    | ty and indices chos                   | sen. Instead, t | ne following qualita | tive analysis i      | s presented:          |               |
| RE             | Index 1: A 2 hed           | 1.5 bath townhouse       | located in the subie                  | ct complex C    | omparable finishes   | including sto        | one counters with c   | omparable     |
| ЯLЕ<br>М       | parking utility. Wa        |                          |                                       | or complex. C   |                      | , mordanig ste       |                       | omparable     |
|                |                            | 2.5 bath townhouse       | located in the devel                  | opina commu     | nitv of Sunset Rida  | e. Comparabl         | e finishes, including | stone         |
| PAI            |                            | door parking and unf     |                                       |                 |                      |                      |                       |               |
| COM            | neighboring prope          | erty.                    |                                       |                 | 2                    |                      |                       |               |
| 0              | Index 3: A 3 bed,          | 2.5 bath detached ho     | ome located in the                    | subject comm    | unity. Comparable    | condition, with      | n outdoor parking ar  | nd            |
|                | unfinished lower le        | evel. Provides fenced    | d rear yard. Utilities                | not included.   |                      |                      |                       |               |
| -              |                            |                          |                                       |                 |                      |                      |                       |               |
|                |                            | n, comparable rental     |                                       |                 |                      |                      | -                     |               |
|                |                            | presenting clear upp     |                                       |                 |                      |                      |                       |               |
|                |                            | 0. The owner being       |                                       |                 | aintenance, insuran  | ice, and mana        | agement fees. The t   | enant being   |
| -              | responsible for all        | utilities. Listing IDs a | available at Rentfas                  | ster.ca.        |                      |                      |                       |               |
|                |                            |                          |                                       |                 |                      |                      |                       |               |
|                |                            |                          |                                       |                 |                      |                      |                       |               |
|                |                            |                          |                                       |                 |                      |                      |                       |               |
|                |                            |                          |                                       |                 |                      |                      |                       |               |
|                |                            |                          |                                       |                 |                      |                      |                       |               |
|                |                            |                          |                                       |                 |                      |                      |                       |               |
|                | ESTIMATED DENT (rounded):  | EROM \$ 1 950            | TO \$ 2 100                           |                 |                      |                      |                       |               |