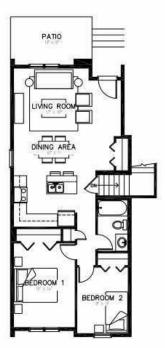

| REF            | ERENCE:                    |                          |                                       | Sage Apprai     | sals                 |                      | FILE NO.: 2022233     | 0             |
|----------------|----------------------------|--------------------------|---------------------------------------|-----------------|----------------------|----------------------|-----------------------|---------------|
|                | YEAR BUILT (estimated): Ne | <b>EW</b> PROPERTY       | TYPE: Townhouse Co                    | ondominium      | ROOFIN               | G: Asph              | alt Shingles          |               |
|                | SOURCE: Builder            | DESIGN/ST                | Two-Storey                            |                 | EXTERIO              | DR FINISH: $Vinyl$ , | Stone                 |               |
| ITS            | COMMENTS:                  | CONSTRUC                 | TION: Wood                            |                 |                      |                      |                       |               |
| MENTS          | The subject prope          | erty is a two-storey to  | wnhouse condomin                      | ium with two l  | beds and two four-p  | ece baths ab         | ove grade, see atta   | ched          |
| Ξ.             |                            | ter 2 Floor Plan. The    |                                       |                 |                      |                      |                       |               |
| -              |                            | abinetry, SS applianc    |                                       |                 |                      |                      |                       |               |
|                |                            | carpet and tile floorin  |                                       |                 |                      |                      |                       |               |
| =              |                            |                          | J                                     |                 |                      |                      |                       |               |
|                |                            |                          |                                       |                 |                      |                      |                       |               |
| ш              | EXISTING USE: Condo        | Strata                   |                                       |                 |                      |                      |                       |               |
|                |                            |                          | X Existing Residential Use            | Other           |                      |                      |                       |               |
| Ч              | ANALYSES AND COMMENTS:     |                          |                                       |                 |                      |                      |                       |               |
| 111            |                            | e (HBU) may be defir     | ned as a reasonable                   | e and probable  | e use which will sur | port the high        | est present value, a  | s defined.    |
|                | -                          | date of the appraisa     |                                       | -               | -                    |                      | -                     |               |
| -              |                            | e, appropriately supp    |                                       |                 |                      |                      |                       |               |
| 1 a 1          |                            | elopment Plan (MDP       |                                       |                 |                      |                      |                       |               |
|                |                            | land, is estimated as    |                                       |                 |                      |                      |                       |               |
|                |                            | nt improvements in p     |                                       | <b>_</b>        |                      | ,                    |                       |               |
|                | INCLUDED IN MARKET RENT:   |                          |                                       |                 |                      |                      |                       |               |
| <b>SUBJECT</b> | ELECTRICITY                | GARBAGE COLLECTIO        | ON PARKING                            |                 | WATER LEVIES         | X REFRIDGERATO       | R X STOVE             |               |
| UB,            | HOT WATER                  | CABLE TV / SATELLIT      | E X See Com                           | iments.         |                      |                      |                       |               |
| SI             | _                          |                          |                                       |                 |                      |                      |                       |               |
|                | SU                         | BJECT                    | COMPARABLE                            | NO. 1           | COMPARABLE           | NO. 2                | COMPARABLE            | NO. 3         |
|                |                            | X MONTHLY ANNUALLY       | Description                           | \$ Adjustment   | Description          | \$ Adjustment        | Description           | \$ Adjustment |
|                | 1202-250 Fireside          | View                     | 909-250 Fireside \                    | /iew            | 276 Sunset Road      |                      | 167 Fireside Cove     |               |
|                | Cochrane                   |                          | Cochrane                              |                 | Cochrane             |                      | Cochrane              |               |
|                | DATA SOURCE                | Office Files             | Rentfaster ID - 504                   | 4997            | Rentfaster ID - 503  | 3890                 | Rentfaster ID - 503   | 3606          |
|                | RENT RATE                  | \$                       |                                       | \$ 1,950.00     |                      | \$ 2,240.00          |                       | \$ 2,490.00   |
|                | LOCATION                   | Vintage Fireside         | Subject Complex                       | 1               | Sunset Ridge         | 1                    | Fireside              |               |
|                | DESIGN / STYLE             | Two-Storey               | Two-Storey                            |                 | Two-Storey           |                      | Two-Storey            |               |
|                | LIVABLE FLOOR AREA         | 1,130 Sq.ft              | 1,172 Sq.ft                           | 1               | 1,176 Sq.ft*         |                      | 1,368 Sq.ft           |               |
| -              | AGE/CONDITION              | New Good                 | New Good                              | 1<br>1<br>1     | 5 Good               | 1                    | 8 Avg.+               |               |
| -              | BED / BATH                 | 2 / 2F                   | 2 / 1F 1H                             | 1<br>1<br>1     | 3 / 2F 1H            | 1<br>1<br>1          | 3 / 2F 1H             |               |
| -              | PARKING                    | Outdoor                  | Outdoor                               | 1               | Outdoor              | 1                    | Outdoor               |               |
| -              | BASEMENT                   | None                     | None                                  | 1               | Unfinished           | 1                    | Unfinished            |               |
|                | COMMENTS:                  |                          | · · · · · · · · · · · · · · · · · · · |                 |                      |                      |                       |               |
|                |                            | a limited selection of   |                                       |                 |                      |                      |                       |               |
| DAT            |                            | tments have not bee      |                                       |                 |                      |                      |                       | ncremental    |
| E RENT D       | differences betwee         | en the subject proper    | ty and indices chos                   | sen. Instead, t | ne following qualita | tive analysis i      | s presented:          |               |
| RE             | Index 1: A 2 hed           | 1.5 bath townhouse       | located in the subie                  | ct complex C    | omparable finishes   | including sto        | one counters with c   | omparable     |
| ЯLЕ<br>М       | parking utility. Wa        |                          |                                       | or complex. C   |                      | , mordanig ste       |                       | omparable     |
|                |                            | 2.5 bath townhouse       | located in the devel                  | opina commu     | nitv of Sunset Rida  | e. Comparabl         | e finishes, including | stone         |
| PAI            |                            | door parking and unf     |                                       |                 |                      |                      |                       |               |
| COM            | neighboring prope          | erty.                    |                                       |                 | 2                    |                      |                       |               |
| 0              | Index 3: A 3 bed,          | 2.5 bath detached ho     | ome located in the                    | subject comm    | unity. Comparable    | condition, with      | n outdoor parking ar  | nd            |
|                | unfinished lower le        | evel. Provides fenced    | d rear yard. Utilities                | not included.   |                      |                      |                       |               |
| -              |                            |                          |                                       |                 |                      |                      |                       |               |
|                |                            | n, comparable rental     |                                       |                 |                      |                      | -                     |               |
|                |                            | presenting clear upp     |                                       |                 |                      |                      |                       |               |
|                |                            | 0. The owner being       |                                       |                 | aintenance, insuran  | ice, and mana        | agement fees. The t   | enant being   |
| -              | responsible for all        | utilities. Listing IDs a | available at Rentfas                  | ster.ca.        |                      |                      |                       |               |
|                |                            |                          |                                       |                 |                      |                      |                       |               |
|                |                            |                          |                                       |                 |                      |                      |                       |               |
|                |                            |                          |                                       |                 |                      |                      |                       |               |
|                |                            |                          |                                       |                 |                      |                      |                       |               |
|                |                            |                          |                                       |                 |                      |                      |                       |               |
|                |                            |                          |                                       |                 |                      |                      |                       |               |
|                | ESTIMATED DENT (rounded):  | EROM \$ 1 950            | TO \$ 2 100                           |                 |                      |                      |                       |               |