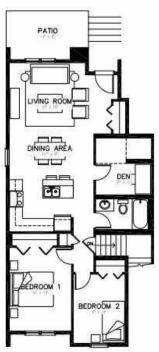

| REF            | ERENCE:                    |                          |                                       | Sage Apprai     | sals                 |                      | FILE NO.: 2022233     | 0             |
|----------------|----------------------------|--------------------------|---------------------------------------|-----------------|----------------------|----------------------|-----------------------|---------------|
|                | YEAR BUILT (estimated): Ne | <b>EW</b> PROPERTY       | TYPE: Townhouse Co                    | ondominium      | ROOFIN               | G: Asph              | alt Shingles          |               |
|                | SOURCE: Builder            | DESIGN/ST                | Two-Storey                            |                 | EXTERIO              | DR FINISH: $Vinyl$ , | Stone                 |               |
| ITS            | COMMENTS:                  | CONSTRUC                 | TION: Wood                            |                 |                      |                      |                       |               |
| MENTS          | The subject prope          | erty is a two-storey to  | wnhouse condomin                      | ium with two l  | beds and two four-p  | ece baths ab         | ove grade, see atta   | ched          |
| Ξ.             |                            | ter 2 Floor Plan. The    |                                       |                 |                      |                      |                       |               |
| -              |                            | abinetry, SS applianc    |                                       |                 |                      |                      |                       |               |
|                |                            | carpet and tile floorin  |                                       |                 |                      |                      |                       |               |
| =              |                            |                          | J                                     |                 |                      |                      |                       |               |
|                |                            |                          |                                       |                 |                      |                      |                       |               |
| ш              | EXISTING USE: Condo        | Strata                   |                                       |                 |                      |                      |                       |               |
|                |                            |                          | X Existing Residential Use            | Other           |                      |                      |                       |               |
| Ч              | ANALYSES AND COMMENTS:     |                          |                                       |                 |                      |                      |                       |               |
| 111            |                            | e (HBU) may be defir     | ned as a reasonable                   | e and probable  | e use which will sur | port the high        | est present value, a  | s defined.    |
|                | -                          | date of the appraisa     |                                       | -               | -                    |                      | -                     |               |
| -              |                            | e, appropriately supp    |                                       |                 |                      |                      |                       |               |
| 1 a 1          |                            | elopment Plan (MDP       |                                       |                 |                      |                      |                       |               |
|                |                            | land, is estimated as    |                                       |                 |                      |                      |                       |               |
|                |                            | nt improvements in p     |                                       | <b>_</b>        |                      | ,                    |                       |               |
|                | INCLUDED IN MARKET RENT:   |                          |                                       |                 |                      |                      |                       |               |
| <b>SUBJECT</b> | ELECTRICITY                | GARBAGE COLLECTIO        | ON PARKING                            |                 | WATER LEVIES         | X REFRIDGERATO       | R X STOVE             |               |
| UB,            | HOT WATER                  | CABLE TV / SATELLIT      | E X See Com                           | iments.         |                      |                      |                       |               |
| SI             | _                          |                          |                                       |                 |                      |                      |                       |               |
|                | SU                         | BJECT                    | COMPARABLE                            | NO. 1           | COMPARABLE           | NO. 2                | COMPARABLE            | NO. 3         |
|                |                            | X MONTHLY ANNUALLY       | Description                           | \$ Adjustment   | Description          | \$ Adjustment        | Description           | \$ Adjustment |
|                | 1202-250 Fireside          | View                     | 909-250 Fireside \                    | /iew            | 276 Sunset Road      |                      | 167 Fireside Cove     |               |
|                | Cochrane                   |                          | Cochrane                              |                 | Cochrane             |                      | Cochrane              |               |
|                | DATA SOURCE                | Office Files             | Rentfaster ID - 504                   | 4997            | Rentfaster ID - 503  | 3890                 | Rentfaster ID - 503   | 3606          |
|                | RENT RATE                  | \$                       |                                       | \$ 1,950.00     |                      | \$ 2,240.00          |                       | \$ 2,490.00   |
|                | LOCATION                   | Vintage Fireside         | Subject Complex                       | 1               | Sunset Ridge         | 1                    | Fireside              |               |
|                | DESIGN / STYLE             | Two-Storey               | Two-Storey                            |                 | Two-Storey           |                      | Two-Storey            |               |
|                | LIVABLE FLOOR AREA         | 1,130 Sq.ft              | 1,172 Sq.ft                           | 1               | 1,176 Sq.ft*         |                      | 1,368 Sq.ft           |               |
| -              | AGE/CONDITION              | New Good                 | New Good                              | 1<br>1<br>1     | 5 Good               | 1                    | 8 Avg.+               |               |
| -              | BED / BATH                 | 2 / 2F                   | 2 / 1F 1H                             | 1<br>1<br>1     | 3 / 2F 1H            | 1<br>1<br>1          | 3 / 2F 1H             |               |
| -              | PARKING                    | Outdoor                  | Outdoor                               | 1               | Outdoor              | 1                    | Outdoor               |               |
| -              | BASEMENT                   | None                     | None                                  | 1               | Unfinished           | 1                    | Unfinished            |               |
|                | COMMENTS:                  |                          | · · · · · · · · · · · · · · · · · · · |                 |                      |                      |                       |               |
|                |                            | a limited selection of   |                                       |                 |                      |                      |                       |               |
| DAT            |                            | tments have not bee      |                                       |                 |                      |                      |                       | ncremental    |
| E RENT D       | differences betwee         | en the subject proper    | ty and indices chos                   | sen. Instead, t | ne following qualita | tive analysis i      | s presented:          |               |
| RE             | Index 1: A 2 hed           | 1.5 bath townhouse       | located in the subie                  | ct complex C    | omparable finishes   | including sto        | one counters with c   | omparable     |
| ЯLЕ<br>М       | parking utility. Wa        |                          |                                       | or complex. C   |                      | , mordanig ste       |                       | omparable     |
|                |                            | 2.5 bath townhouse       | located in the devel                  | opina commu     | nitv of Sunset Rida  | e. Comparabl         | e finishes, including | stone         |
| PAI            |                            | door parking and unf     |                                       |                 |                      |                      |                       |               |
| COM            | neighboring prope          | erty.                    |                                       |                 | 2                    |                      |                       |               |
| 0              | Index 3: A 3 bed,          | 2.5 bath detached ho     | ome located in the                    | subject comm    | unity. Comparable    | condition, with      | n outdoor parking ar  | nd            |
|                | unfinished lower le        | evel. Provides fenced    | d rear yard. Utilities                | not included.   |                      |                      |                       |               |
| -              |                            |                          |                                       |                 |                      |                      |                       |               |
|                |                            | n, comparable rental     |                                       |                 |                      |                      | -                     |               |
|                |                            | presenting clear upp     |                                       |                 |                      |                      |                       |               |
|                |                            | 0. The owner being       |                                       |                 | aintenance, insuran  | ice, and mana        | agement fees. The t   | enant being   |
| -              | responsible for all        | utilities. Listing IDs a | available at Rentfas                  | ster.ca.        |                      |                      |                       |               |
|                |                            |                          |                                       |                 |                      |                      |                       |               |
|                |                            |                          |                                       |                 |                      |                      |                       |               |
|                |                            |                          |                                       |                 |                      |                      |                       |               |
|                |                            |                          |                                       |                 |                      |                      |                       |               |
|                |                            |                          |                                       |                 |                      |                      |                       |               |
|                |                            |                          |                                       |                 |                      |                      |                       |               |
|                | ESTIMATED DENT (rounded):  | EROM \$ 1 950            | TO \$ 2 100                           |                 |                      |                      |                       |               |