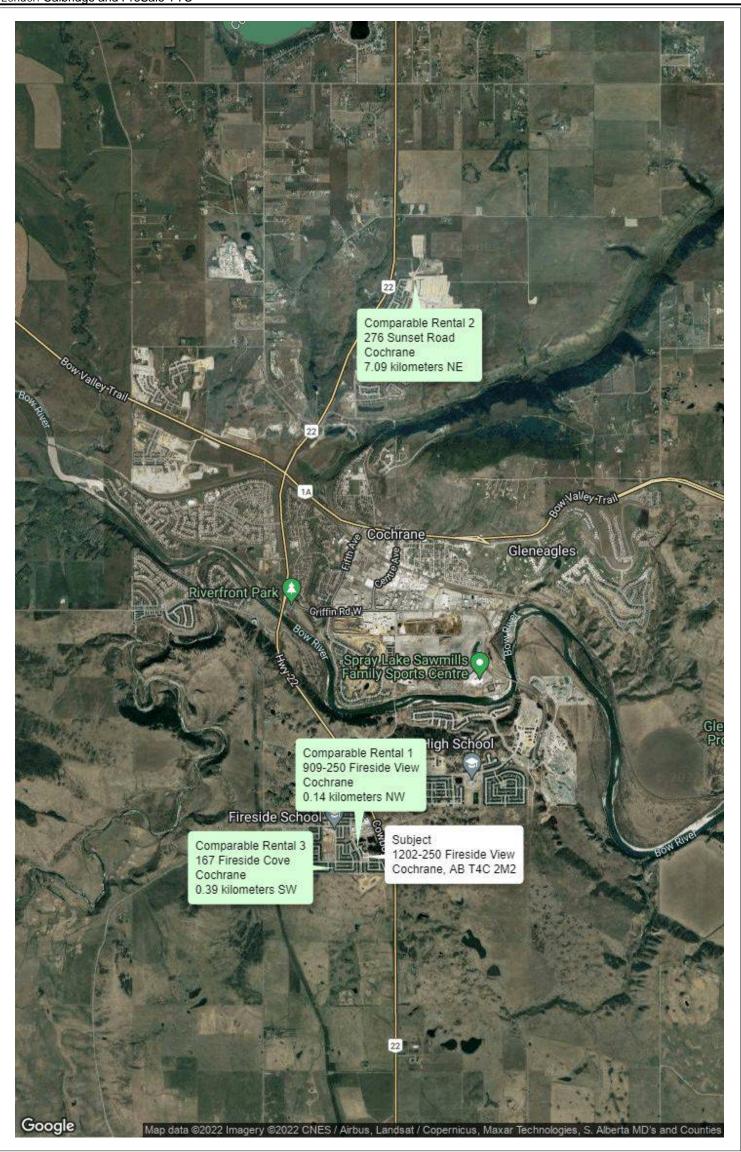

| REF            | ERENCE:                    |                          |                                       | Sage Apprai     | sals                 |                      | FILE NO.: 2022233     | 0             |
|----------------|----------------------------|--------------------------|---------------------------------------|-----------------|----------------------|----------------------|-----------------------|---------------|
|                | YEAR BUILT (estimated): Ne | <b>EW</b> PROPERTY       | TYPE: Townhouse Co                    | ondominium      | ROOFIN               | G: Asph              | alt Shingles          |               |
|                | SOURCE: Builder            | DESIGN/ST                | Two-Storey                            |                 | EXTERIO              | DR FINISH: $Vinyl$ , | Stone                 |               |
| ITS            | COMMENTS:                  | CONSTRUC                 | TION: Wood                            |                 |                      |                      |                       |               |
| MENTS          | The subject prope          | erty is a two-storey to  | wnhouse condomin                      | ium with two l  | beds and two four-p  | ece baths ab         | ove grade, see atta   | ched          |
| Ξ.             |                            | ter 2 Floor Plan. The    |                                       |                 |                      |                      |                       |               |
| -              |                            | abinetry, SS applianc    |                                       |                 |                      |                      |                       |               |
|                |                            | carpet and tile floorin  |                                       |                 |                      |                      |                       |               |
| =              |                            |                          | J                                     |                 |                      |                      |                       |               |
|                |                            |                          |                                       |                 |                      |                      |                       |               |
| ш              | EXISTING USE: Condo        | Strata                   |                                       |                 |                      |                      |                       |               |
|                |                            |                          | X Existing Residential Use            | Other           |                      |                      |                       |               |
| Ч              | ANALYSES AND COMMENTS:     |                          |                                       |                 |                      |                      |                       |               |
| 111            |                            | e (HBU) may be defir     | ned as a reasonable                   | e and probable  | e use which will sur | port the high        | est present value, a  | s defined.    |
|                | -                          | date of the appraisa     |                                       | -               | -                    |                      | -                     |               |
| -              |                            | e, appropriately supp    |                                       |                 |                      |                      |                       |               |
| 1 a 1          |                            | elopment Plan (MDP       |                                       |                 |                      |                      |                       |               |
|                |                            | land, is estimated as    |                                       |                 |                      |                      |                       |               |
|                |                            | nt improvements in p     |                                       | <b>_</b>        |                      | ,                    |                       |               |
|                | INCLUDED IN MARKET RENT:   |                          |                                       |                 |                      |                      |                       |               |
| <b>SUBJECT</b> | ELECTRICITY                | GARBAGE COLLECTIO        | ON PARKING                            |                 | WATER LEVIES         | X REFRIDGERATO       | R X STOVE             |               |
| UB,            | HOT WATER                  | CABLE TV / SATELLIT      | E X See Com                           | iments.         |                      |                      |                       |               |
| SI             | _                          |                          |                                       |                 |                      |                      |                       |               |
|                | SU                         | BJECT                    | COMPARABLE                            | NO. 1           | COMPARABLE           | NO. 2                | COMPARABLE            | NO. 3         |
|                |                            | X MONTHLY ANNUALLY       | Description                           | \$ Adjustment   | Description          | \$ Adjustment        | Description           | \$ Adjustment |
|                | 1202-250 Fireside          | View                     | 909-250 Fireside \                    | /iew            | 276 Sunset Road      |                      | 167 Fireside Cove     |               |
|                | Cochrane                   |                          | Cochrane                              |                 | Cochrane             |                      | Cochrane              |               |
|                | DATA SOURCE                | Office Files             | Rentfaster ID - 504                   | 4997            | Rentfaster ID - 503  | 3890                 | Rentfaster ID - 503   | 3606          |
|                | RENT RATE                  | \$                       |                                       | \$ 1,950.00     |                      | \$ 2,240.00          |                       | \$ 2,490.00   |
|                | LOCATION                   | Vintage Fireside         | Subject Complex                       | 1               | Sunset Ridge         | 1                    | Fireside              |               |
|                | DESIGN / STYLE             | Two-Storey               | Two-Storey                            |                 | Two-Storey           |                      | Two-Storey            |               |
|                | LIVABLE FLOOR AREA         | 1,130 Sq.ft              | 1,172 Sq.ft                           | 1               | 1,176 Sq.ft*         |                      | 1,368 Sq.ft           |               |
| -              | AGE/CONDITION              | New Good                 | New Good                              | 1<br>1<br>1     | 5 Good               | 1                    | 8 Avg.+               |               |
| -              | BED / BATH                 | 2 / 2F                   | 2 / 1F 1H                             | 1<br>1<br>1     | 3 / 2F 1H            | 1<br>1<br>1          | 3 / 2F 1H             |               |
| -              | PARKING                    | Outdoor                  | Outdoor                               | 1               | Outdoor              | 1                    | Outdoor               |               |
| -              | BASEMENT                   | None                     | None                                  | 1               | Unfinished           | 1                    | Unfinished            |               |
|                | COMMENTS:                  |                          | · · · · · · · · · · · · · · · · · · · |                 |                      |                      |                       |               |
|                |                            | a limited selection of   |                                       |                 |                      |                      |                       |               |
| DAT            |                            | tments have not bee      |                                       |                 |                      |                      |                       | ncremental    |
| E RENT D       | differences betwee         | en the subject proper    | ty and indices chos                   | sen. Instead, t | ne following qualita | tive analysis i      | s presented:          |               |
| RE             | Index 1: A 2 hed           | 1.5 bath townhouse       | located in the subie                  | ct complex C    | omparable finishes   | including sto        | one counters with c   | omparable     |
| ЯLЕ<br>М       | parking utility. Wa        |                          |                                       | or complex. C   |                      | , mordanig ste       |                       | omparable     |
|                |                            | 2.5 bath townhouse       | located in the devel                  | opina commu     | nitv of Sunset Rida  | e. Comparabl         | e finishes, including | stone         |
| PAI            |                            | door parking and unf     |                                       |                 |                      |                      |                       |               |
| COM            | neighboring prope          | erty.                    |                                       |                 | 2                    |                      |                       |               |
| 0              | Index 3: A 3 bed,          | 2.5 bath detached ho     | ome located in the                    | subject comm    | unity. Comparable    | condition, with      | n outdoor parking ar  | nd            |
|                | unfinished lower le        | evel. Provides fenced    | d rear yard. Utilities                | not included.   |                      |                      |                       |               |
| -              |                            |                          |                                       |                 |                      |                      |                       |               |
|                |                            | n, comparable rental     |                                       |                 |                      |                      | -                     |               |
|                |                            | presenting clear upp     |                                       |                 |                      |                      |                       |               |
|                |                            | 0. The owner being       |                                       |                 | aintenance, insuran  | ice, and mana        | agement fees. The t   | enant being   |
| -              | responsible for all        | utilities. Listing IDs a | available at Rentfas                  | ster.ca.        |                      |                      |                       |               |
|                |                            |                          |                                       |                 |                      |                      |                       |               |
|                |                            |                          |                                       |                 |                      |                      |                       |               |
|                |                            |                          |                                       |                 |                      |                      |                       |               |
|                |                            |                          |                                       |                 |                      |                      |                       |               |
|                |                            |                          |                                       |                 |                      |                      |                       |               |
|                |                            |                          |                                       |                 |                      |                      |                       |               |
|                | ESTIMATED DENT (rounded):  | EROM \$ 1 950            | TO \$ 2 100                           |                 |                      |                      |                       |               |