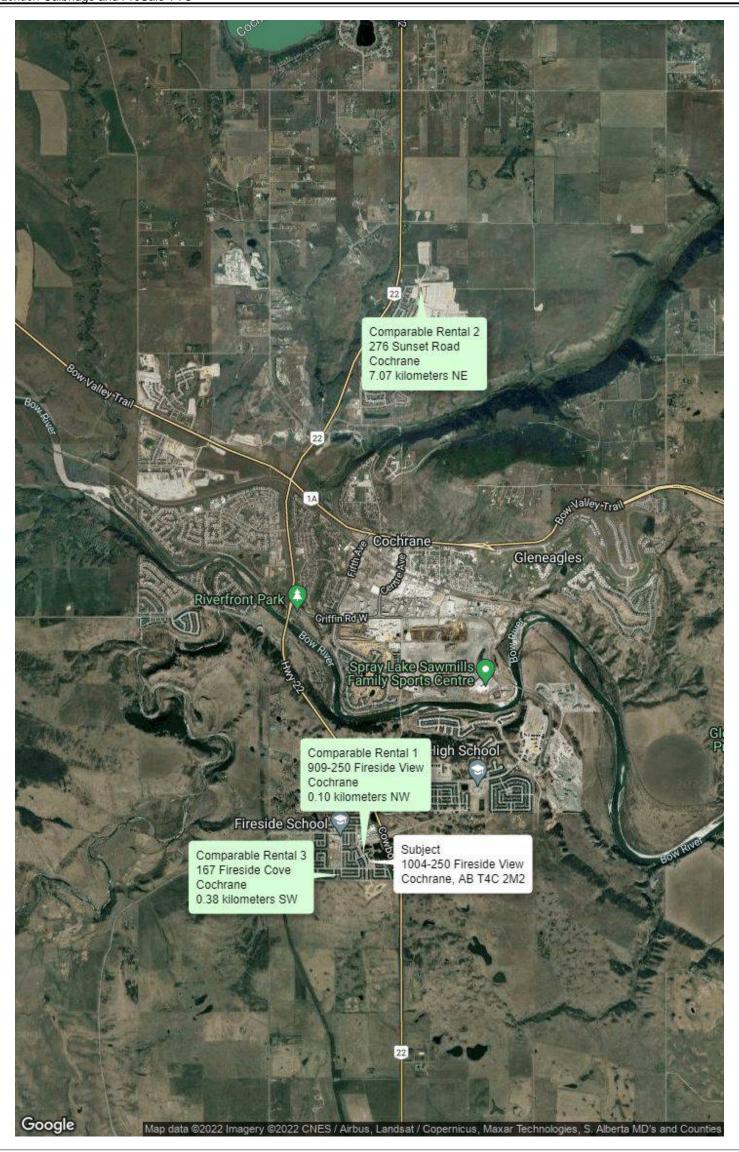

# AS OF:

October 17, 2022

BY:

Nathan Brewster, B.Comm, CRA

| REF        | ERENCE:                     |                                          |                       |                     |           | Sag         | e App     | oraisals                    |                                | FILE N                 | o.: <b>2</b> | 0222330    | )            |
|------------|-----------------------------|------------------------------------------|-----------------------|---------------------|-----------|-------------|-----------|-----------------------------|--------------------------------|------------------------|--------------|------------|--------------|
|            | CLIENT:                     | Calbridge and Pres                       | Sale YYC              |                     |           | AIC ME      | MBER:     | Nathan Brews                | ter                            |                        |              |            |              |
|            | ATTENTION:                  | Dilesh Sidhpura                          |                       |                     | FR        | СОМРА       | NY:       | Sage Appraisa               | als                            |                        |              |            |              |
| ENT        | ADDRESS:                    | •                                        |                       |                     | S         | ADDRE       | SS:       |                             | ), PO Box 6511                 | 7.                     |              |            |              |
| CLIE       |                             |                                          |                       |                     |           |             |           | Calgary AB T2               |                                | ,                      |              |            |              |
| 0          | E-MAIL:                     | dilesh.sidhpura@g                        | mail com              |                     |           | ADDRE       |           |                             | ppraisals.com                  |                        | 15.          | Apprais    | al Institute |
|            | PHONE:                      |                                          | OTHER:                |                     | 1`        | PHONE       |           | 403-282-3322                |                                | 3-206-7688             |              | of         | anada        |
|            | PROPERTY ADD                | DRESS: 1202-250 Fir                      |                       |                     |           |             |           | Y: Cochrane                 |                                | PROVINCE: A            | B aa         |            | T4C 2M2      |
|            |                             |                                          |                       | v                   |           |             |           |                             |                                | _ PROVINCE: <u>A</u>   |              | STAL CODE: | 140 21012    |
| <u>U</u>   | LEGAL DESCRIP               |                                          | 17110-0               |                     |           |             |           |                             | Co.                            | rce: Alberta F         | Pogietr      |            |              |
| SUBJECT    |                             | ND DISTRICT: Fireside,                   | Cochrane              |                     |           |             |           |                             | 500                            |                        | (egisti      | у          |              |
| SU         | MUNICIPALITYA               | I II COUC,                               | Cociliane             |                     |           |             |           |                             |                                |                        |              |            |              |
|            |                             | Condo Strata - To                        | Bo Constr             | ucted               |           |             |           |                             |                                |                        |              |            |              |
|            |                             | ridge and PreSale                        |                       | ucieu               |           |             |           |                             |                                | Name Type:             | Client       |            |              |
|            |                             | X To estimate market rent                |                       |                     |           |             |           |                             |                                | Name Type:             | Client       |            |              |
|            | PURPOSE:                    |                                          |                       | stanco with         | Markat    | ina         |           |                             |                                |                        |              |            |              |
|            | INTENDED USE:               | S (by name): Calbridge                   |                       |                     | Marker    | ing.        |           |                             |                                |                        |              |            |              |
| F          |                             |                                          |                       | ale ITC.            |           |             |           |                             |                                |                        |              |            |              |
| ASSIGNMEN  | REQUESTED BY:               | = =                                      | Other                 |                     |           |             |           |                             |                                |                        |              |            |              |
| ND         | VALUE:                      |                                          | Retrospective         | Prospective         |           |             |           | <i></i>                     |                                | <b>5</b> 11 <b>b</b> 1 |              |            |              |
| SSI        |                             |                                          | ompleted on           |                     |           |             | with an e | ffective date of            |                                | File No.               |              |            |              |
| Ă          |                             | EE (if applicable): \$TBD                |                       | Fireside            |           |             |           |                             |                                |                        |              |            |              |
|            |                             | COMPLEX NAME (if applicable):            |                       |                     |           | o /         |           |                             |                                |                        |              |            |              |
|            |                             | Y ASSUMPTIONS & LIMITING C               | UNDITIONS             | NO<br>X NO          |           | S (see atta |           | ,                           |                                |                        |              |            |              |
|            | HYPOTHETICAL                |                                          |                       |                     |           |             |           | dendum. A hypothetical cond | nition requires an extraordina | ary assumption)        |              |            |              |
| _          | JURISDICTIONAL              |                                          |                       |                     |           | S (see atta | ached add | dendum)                     |                                |                        |              | _          |              |
|            | NATURE OF DIST              |                                          | Commercial Commercial | Industrial          | Agricultu | =           | ן<br>ר    |                             |                                |                        | New          | rom        | To 8         |
|            | TYPE OF DISTRI              |                                          | Stable                | Rural<br>Transition | Deterior  |             | <br>      |                             | AGE RANGE OF PRO               |                        | \$ 1,70      |            | s 2,500      |
|            | TREND OF DISTE<br>BUILT-UP: | RICT: Improving X<br>Over 75%            | 25 - 75%              | Under 25%           | Rural     |             |           |                             | Range of To                    |                        |              | 0          | \$ 2,300     |
| _          | CONFORMITY                  |                                          | Similar               | Older               |           |             |           |                             | MARKET OVERVIEW                |                        |              | Average    | X Low        |
| 0          |                             |                                          | Similar [             | Inferior            |           |             |           |                             |                                | Demand: X H            | J 1          | Average    | Low          |
| 모          | Ci                          |                                          | Similar [             | Smaller             | □         |             |           |                             | RENT TRENDS:                   |                        | ncreasing [  | Stable     | Declining    |
| GHBOURHOOD | COMMENTS:                   | Size: Larger 🗡                           |                       | Silidilei           |           |             |           |                             | RENT TRENDS.                   |                        |              | Stable     | Declining    |
| μ          |                             | is a town located i                      | roughly 20            | km west of          | Calgar    | v nes       | ar the    | iunction of Hic             | hwave 22 and                   | 1.4 With a             | nonula       | ation of   |              |
|            |                             | ately 32,199 (2021                       |                       |                     |           |             |           |                             |                                |                        |              |            | initios in   |
| NEI        |                             | Access to schooling                      |                       |                     |           |             |           |                             |                                |                        |              |            |              |
|            |                             | y, demand and price                      |                       |                     |           |             | withi     |                             | storiding viewo                |                        |              |            | 0.           |
|            |                             | <b>,</b> ,                               |                       |                     |           |             |           |                             |                                |                        |              |            |              |
|            |                             |                                          |                       |                     |           |             |           |                             |                                |                        |              |            |              |
|            |                             |                                          |                       |                     |           |             |           |                             |                                |                        |              |            |              |
|            | SITE DIMENSIONS             | N/A - Condo                              |                       |                     |           |             |           |                             |                                |                        |              |            |              |
|            | LOT SIZE:                   | N/A - Condo                              | Unit o                | of Measurement N    | I/A - Co  | ndo         |           |                             |                                |                        |              |            |              |
|            | Source:                     | N/A - Condo                              |                       |                     |           |             |           |                             |                                |                        |              |            |              |
|            | TOPOGRAPHY:                 | Generally Level                          |                       |                     |           |             |           |                             |                                |                        |              |            |              |
|            |                             |                                          |                       |                     |           |             |           |                             |                                |                        |              |            |              |
|            | CONFIGURATION               | III N/A - Condo                          |                       |                     |           |             |           |                             |                                |                        |              |            |              |
|            |                             |                                          |                       |                     |           |             |           |                             |                                |                        |              |            |              |
|            | ZONING:                     | R-MD High Dens                           |                       |                     |           |             |           |                             |                                |                        |              |            |              |
|            |                             |                                          |                       | e: Town of (        | Cochrar   | ne          |           |                             |                                |                        |              |            |              |
| ш          | OTHER LAND US               | E CONTROLS (see comments):               | MDP, ASP              |                     |           |             |           |                             |                                |                        |              |            |              |
| SIT        | USE CONFORMS                |                                          | comments)             |                     |           |             |           |                             |                                |                        |              |            |              |
|            | TITLE SEARCHE               | D: YES X NO (see o                       | comments and limiting | ing conditions)     |           |             |           |                             |                                |                        |              |            |              |
|            | COMMENTS:                   |                                          |                       |                     |           |             |           |                             |                                |                        |              |            |              |
|            |                             | ct site is situated n                    |                       |                     |           |             |           |                             |                                |                        |              |            |              |
|            |                             | al space, facilities.                    |                       |                     |           |             |           |                             |                                |                        |              |            |              |
|            |                             | site offers average<br>e condominium wit |                       |                     |           |             |           |                             |                                |                        |              |            |              |
|            |                             | g best to those of a                     |                       |                     |           |             | a hio     | permes uner a f             | מווטב טו גנאופ, מ              | appear and \           | aiue, \      |            | Subject      |
|            | COMOTININ                   |                                          | a similar aq          | ye, size alle       |           | 1011.       |           |                             |                                |                        |              |            |              |
|            |                             |                                          |                       |                     |           |             |           |                             |                                |                        |              |            |              |
|            |                             |                                          |                       |                     |           |             |           |                             |                                |                        |              |            |              |

| REF            | ERENCE:                    |                          |                                       | Sage Apprai     | sals                 |                      | FILE NO.: 2022233     | 0             |
|----------------|----------------------------|--------------------------|---------------------------------------|-----------------|----------------------|----------------------|-----------------------|---------------|
|                | YEAR BUILT (estimated): Ne | <b>EW</b> PROPERTY       | TYPE: Townhouse Co                    | ondominium      | ROOFIN               | G: Asph              | alt Shingles          |               |
|                | SOURCE: Builder            | DESIGN/ST                | Two-Storey                            |                 | EXTERIO              | DR FINISH: $Vinyl$ , | Stone                 |               |
| ITS            | COMMENTS:                  | CONSTRUC                 | TION: Wood                            |                 |                      |                      |                       |               |
| MENTS          | The subject prope          | erty is a two-storey to  | wnhouse condomin                      | ium with two l  | beds and two four-p  | ece baths ab         | ove grade, see atta   | ched          |
| Ξ.             |                            | ter 2 Floor Plan. The    |                                       |                 |                      |                      |                       |               |
| -              |                            | abinetry, SS applianc    |                                       |                 |                      |                      |                       |               |
|                |                            | carpet and tile floorin  |                                       |                 |                      |                      |                       |               |
| =              |                            |                          | J                                     |                 |                      |                      |                       |               |
|                |                            |                          |                                       |                 |                      |                      |                       |               |
| ш              | EXISTING USE: Condo        | Strata                   |                                       |                 |                      |                      |                       |               |
|                |                            |                          | X Existing Residential Use            | Other           |                      |                      |                       |               |
| Ч              | ANALYSES AND COMMENTS:     |                          |                                       |                 |                      |                      |                       |               |
| 111            |                            | e (HBU) may be defir     | ned as a reasonable                   | e and probable  | e use which will sur | port the high        | est present value, a  | s defined.    |
|                | -                          | date of the appraisa     |                                       | -               | -                    |                      | -                     |               |
| -              |                            | e, appropriately supp    |                                       |                 |                      |                      |                       |               |
| 1 a 1          |                            | elopment Plan (MDP       |                                       |                 |                      |                      |                       |               |
|                |                            | land, is estimated as    |                                       |                 |                      |                      |                       |               |
|                |                            | nt improvements in p     |                                       | <b>_</b>        |                      | ,                    |                       |               |
|                | INCLUDED IN MARKET RENT:   |                          |                                       |                 |                      |                      |                       |               |
| <b>SUBJECT</b> | ELECTRICITY                | GARBAGE COLLECTIO        | ON PARKING                            |                 | WATER LEVIES         | X REFRIDGERATO       | R X STOVE             |               |
| UB,            | HOT WATER                  | CABLE TV / SATELLIT      | E X See Com                           | iments.         |                      |                      |                       |               |
| SI             | _                          |                          |                                       |                 |                      |                      |                       |               |
|                | SU                         | BJECT                    | COMPARABLE                            | NO. 1           | COMPARABLE           | NO. 2                | COMPARABLE            | NO. 3         |
|                |                            | X MONTHLY ANNUALLY       | Description                           | \$ Adjustment   | Description          | \$ Adjustment        | Description           | \$ Adjustment |
|                | 1202-250 Fireside          | View                     | 909-250 Fireside \                    | /iew            | 276 Sunset Road      |                      | 167 Fireside Cove     |               |
|                | Cochrane                   |                          | Cochrane                              |                 | Cochrane             |                      | Cochrane              |               |
|                | DATA SOURCE                | Office Files             | Rentfaster ID - 504                   | 4997            | Rentfaster ID - 503  | 3890                 | Rentfaster ID - 503   | 3606          |
|                | RENT RATE                  | \$                       |                                       | \$ 1,950.00     |                      | \$ 2,240.00          |                       | \$ 2,490.00   |
|                | LOCATION                   | Vintage Fireside         | Subject Complex                       | 1               | Sunset Ridge         | 1                    | Fireside              |               |
|                | DESIGN / STYLE             | Two-Storey               | Two-Storey                            |                 | Two-Storey           |                      | Two-Storey            |               |
|                | LIVABLE FLOOR AREA         | 1,130 Sq.ft              | 1,172 Sq.ft                           | 1               | 1,176 Sq.ft*         |                      | 1,368 Sq.ft           |               |
| -              | AGE/CONDITION              | New Good                 | New Good                              | 1<br>1<br>1     | 5 Good               | 1                    | 8 Avg.+               |               |
| -              | BED / BATH                 | 2 / 2F                   | 2 / 1F 1H                             | 1<br>1<br>1     | 3 / 2F 1H            | 1<br>1<br>1          | 3 / 2F 1H             |               |
| -              | PARKING                    | Outdoor                  | Outdoor                               | 1               | Outdoor              | 1                    | Outdoor               |               |
| -              | BASEMENT                   | None                     | None                                  | 1               | Unfinished           | 1                    | Unfinished            |               |
|                | COMMENTS:                  |                          | · · · · · · · · · · · · · · · · · · · |                 |                      |                      |                       |               |
|                |                            | a limited selection of   |                                       |                 |                      |                      |                       |               |
| DAT            |                            | tments have not bee      |                                       |                 |                      |                      |                       | ncremental    |
| E RENT D       | differences betwee         | en the subject proper    | ty and indices chos                   | sen. Instead, t | ne following qualita | tive analysis i      | s presented:          |               |
| RE             | Index 1: A 2 hed           | 1.5 bath townhouse       | located in the subie                  | ct complex C    | omparable finishes   | including sto        | one counters with c   | omparable     |
| ЯLЕ<br>М       | parking utility. Wa        |                          |                                       | or complex. C   |                      | , mordanig ste       |                       | omparable     |
|                |                            | 2.5 bath townhouse       | located in the devel                  | opina commu     | nitv of Sunset Rida  | e. Comparabl         | e finishes, including | stone         |
| PAI            |                            | door parking and unf     |                                       |                 |                      |                      |                       |               |
| COM            | neighboring prope          | erty.                    |                                       |                 | 2                    |                      |                       |               |
| 0              | Index 3: A 3 bed,          | 2.5 bath detached ho     | ome located in the                    | subject comm    | unity. Comparable    | condition, with      | n outdoor parking ar  | nd            |
|                | unfinished lower le        | evel. Provides fenced    | d rear yard. Utilities                | not included.   |                      |                      |                       |               |
| -              |                            |                          |                                       |                 |                      |                      |                       |               |
|                |                            | n, comparable rental     |                                       |                 |                      |                      | -                     |               |
|                |                            | presenting clear upp     |                                       |                 |                      |                      |                       |               |
|                |                            | 0. The owner being       |                                       |                 | aintenance, insuran  | ice, and mana        | agement fees. The t   | enant being   |
| -              | responsible for all        | utilities. Listing IDs a | available at Rentfas                  | ster.ca.        |                      |                      |                       |               |
|                |                            |                          |                                       |                 |                      |                      |                       |               |
|                |                            |                          |                                       |                 |                      |                      |                       |               |
|                |                            |                          |                                       |                 |                      |                      |                       |               |
|                |                            |                          |                                       |                 |                      |                      |                       |               |
|                |                            |                          |                                       |                 |                      |                      |                       |               |
|                |                            |                          |                                       |                 |                      |                      |                       |               |
|                | ESTIMATED DENT (rounded):  | EROM \$ 1 950            | TO \$ 2 100                           |                 |                      |                      |                       |               |