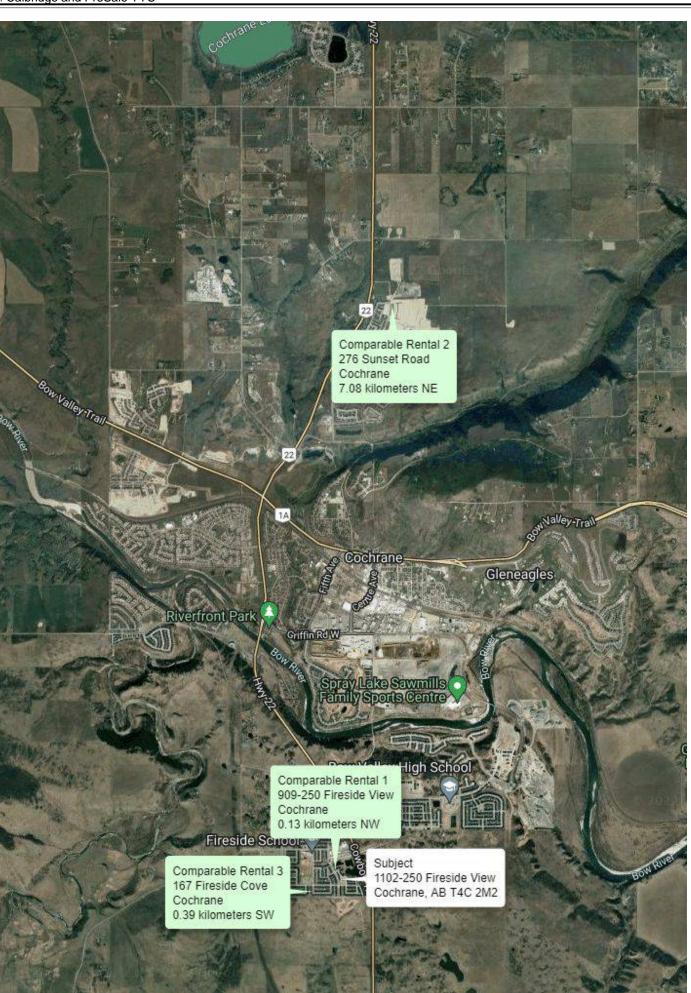

| REF            | ERENCE:                    |                          |                                       | Sage Apprai     | sals                 |                      | FILE NO.: 2022233     | 0             |
|----------------|----------------------------|--------------------------|---------------------------------------|-----------------|----------------------|----------------------|-----------------------|---------------|
|                | YEAR BUILT (estimated): Ne | <b>EW</b> PROPERTY       | TYPE: Townhouse Co                    | ondominium      | ROOFIN               | G: Asph              | alt Shingles          |               |
|                | SOURCE: Builder            | DESIGN/ST                | Two-Storey                            |                 | EXTERIO              | DR FINISH: $Vinyl$ , | Stone                 |               |
| ITS            | COMMENTS:                  | CONSTRUC                 | TION: Wood                            |                 |                      |                      |                       |               |
| MENTS          | The subject prope          | erty is a two-storey to  | wnhouse condomin                      | ium with two l  | beds and two four-p  | ece baths ab         | ove grade, see atta   | ched          |
| Ξ.             |                            | ter 2 Floor Plan. The    |                                       |                 |                      |                      |                       |               |
| -              |                            | abinetry, SS applianc    |                                       |                 |                      |                      |                       |               |
|                |                            | carpet and tile floorin  |                                       |                 |                      |                      |                       |               |
| =              |                            |                          | J                                     |                 |                      |                      |                       |               |
|                |                            |                          |                                       |                 |                      |                      |                       |               |
| ш              | EXISTING USE: Condo        | Strata                   |                                       |                 |                      |                      |                       |               |
|                |                            |                          | X Existing Residential Use            | Other           |                      |                      |                       |               |
| Ч              | ANALYSES AND COMMENTS:     |                          |                                       |                 |                      |                      |                       |               |
| 111            |                            | e (HBU) may be defir     | ned as a reasonable                   | e and probable  | e use which will sur | port the high        | est present value, a  | s defined.    |
|                | -                          | date of the appraisa     |                                       | -               | -                    |                      | -                     |               |
| -              |                            | e, appropriately supp    |                                       |                 |                      |                      |                       |               |
| 1 a 1          |                            | elopment Plan (MDP       |                                       |                 |                      |                      |                       |               |
|                |                            | land, is estimated as    |                                       |                 |                      |                      |                       |               |
|                |                            | nt improvements in p     |                                       | <b>_</b>        |                      | ,                    |                       |               |
|                | INCLUDED IN MARKET RENT:   |                          |                                       |                 |                      |                      |                       |               |
| <b>SUBJECT</b> | ELECTRICITY                | GARBAGE COLLECTIO        | ON PARKING                            |                 | WATER LEVIES         | X REFRIDGERATO       | R X STOVE             |               |
| UB,            | HOT WATER                  | CABLE TV / SATELLIT      | E X See Com                           | iments.         |                      |                      |                       |               |
| SI             | _                          |                          |                                       |                 |                      |                      |                       |               |
|                | SU                         | BJECT                    | COMPARABLE                            | NO. 1           | COMPARABLE           | NO. 2                | COMPARABLE            | NO. 3         |
|                |                            | X MONTHLY ANNUALLY       | Description                           | \$ Adjustment   | Description          | \$ Adjustment        | Description           | \$ Adjustment |
|                | 1202-250 Fireside          | View                     | 909-250 Fireside \                    | /iew            | 276 Sunset Road      |                      | 167 Fireside Cove     |               |
|                | Cochrane                   |                          | Cochrane                              |                 | Cochrane             |                      | Cochrane              |               |
|                | DATA SOURCE                | Office Files             | Rentfaster ID - 504                   | 4997            | Rentfaster ID - 503  | 3890                 | Rentfaster ID - 503   | 3606          |
|                | RENT RATE                  | \$                       |                                       | \$ 1,950.00     |                      | \$ 2,240.00          |                       | \$ 2,490.00   |
|                | LOCATION                   | Vintage Fireside         | Subject Complex                       | 1               | Sunset Ridge         | 1                    | Fireside              |               |
|                | DESIGN / STYLE             | Two-Storey               | Two-Storey                            |                 | Two-Storey           |                      | Two-Storey            |               |
|                | LIVABLE FLOOR AREA         | 1,130 Sq.ft              | 1,172 Sq.ft                           | 1               | 1,176 Sq.ft*         |                      | 1,368 Sq.ft           |               |
| -              | AGE/CONDITION              | New Good                 | New Good                              | 1<br>1<br>1     | 5 Good               | 1                    | 8 Avg.+               |               |
| -              | BED / BATH                 | 2 / 2F                   | 2 / 1F 1H                             | 1<br>1<br>1     | 3 / 2F 1H            | 1<br>1<br>1          | 3 / 2F 1H             |               |
| -              | PARKING                    | Outdoor                  | Outdoor                               | 1               | Outdoor              | 1                    | Outdoor               |               |
| -              | BASEMENT                   | None                     | None                                  | 1               | Unfinished           | 1                    | Unfinished            |               |
|                | COMMENTS:                  |                          | · · · · · · · · · · · · · · · · · · · |                 |                      |                      |                       |               |
|                |                            | a limited selection of   |                                       |                 |                      |                      |                       |               |
| DAT            |                            | tments have not bee      |                                       |                 |                      |                      |                       | ncremental    |
| E RENT D       | differences betwee         | en the subject proper    | ty and indices chos                   | sen. Instead, t | ne following qualita | tive analysis i      | s presented:          |               |
| RE             | Index 1: A 2 hed           | 1.5 bath townhouse       | located in the subie                  | ct complex C    | omparable finishes   | including sto        | one counters with c   | omparable     |
| ЯLЕ<br>М       | parking utility. Wa        |                          |                                       | or complex. C   |                      | , mordanig ste       |                       | omparable     |
|                |                            | 2.5 bath townhouse       | located in the devel                  | opina commu     | nitv of Sunset Rida  | e. Comparabl         | e finishes, including | stone         |
| PAI            |                            | door parking and unf     |                                       |                 |                      |                      |                       |               |
| COM            | neighboring prope          | erty.                    |                                       |                 | 2                    |                      |                       |               |
| 0              | Index 3: A 3 bed,          | 2.5 bath detached ho     | ome located in the                    | subject comm    | unity. Comparable    | condition, with      | n outdoor parking ar  | nd            |
|                | unfinished lower le        | evel. Provides fenced    | d rear yard. Utilities                | not included.   |                      |                      |                       |               |
| -              |                            |                          |                                       |                 |                      |                      |                       |               |
|                |                            | n, comparable rental     |                                       |                 |                      |                      | -                     |               |
|                |                            | presenting clear upp     |                                       |                 |                      |                      |                       |               |
|                |                            | 0. The owner being       |                                       |                 | aintenance, insuran  | ice, and mana        | agement fees. The t   | enant being   |
| -              | responsible for all        | utilities. Listing IDs a | available at Rentfas                  | ster.ca.        |                      |                      |                       |               |
|                |                            |                          |                                       |                 |                      |                      |                       |               |
|                |                            |                          |                                       |                 |                      |                      |                       |               |
|                |                            |                          |                                       |                 |                      |                      |                       |               |
|                |                            |                          |                                       |                 |                      |                      |                       |               |
|                |                            |                          |                                       |                 |                      |                      |                       |               |
|                |                            |                          |                                       |                 |                      |                      |                       |               |
|                | ESTIMATED DENT (rounded):  | EROM \$ 1 950            | TO \$ 2 100                           |                 |                      |                      |                       |               |