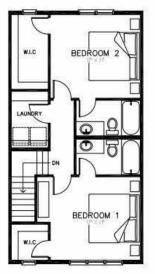

| REF            | ERENCE:                    |                          |                                       | Sage Apprai     | sals                 |                      | FILE NO.: 2022233     | 0             |
|----------------|----------------------------|--------------------------|---------------------------------------|-----------------|----------------------|----------------------|-----------------------|---------------|
|                | YEAR BUILT (estimated): Ne | <b>EW</b> PROPERTY       | TYPE: Townhouse Co                    | ondominium      | ROOFIN               | G: Asph              | alt Shingles          |               |
|                | SOURCE: Builder            | DESIGN/ST                | Two-Storey                            |                 | EXTERIO              | DR FINISH: $Vinyl$ , | Stone                 |               |
| ITS            | COMMENTS:                  | CONSTRUC                 | TION: Wood                            |                 |                      |                      |                       |               |
| MENTS          | The subject prope          | erty is a two-storey to  | wnhouse condomin                      | ium with two l  | beds and two four-p  | ece baths ab         | ove grade, see atta   | ched          |
| Ξ.             |                            | ter 2 Floor Plan. The    |                                       |                 |                      |                      |                       |               |
| -              |                            | abinetry, SS applianc    |                                       |                 |                      |                      |                       |               |
|                |                            | carpet and tile floorin  |                                       |                 |                      |                      |                       |               |
| =              |                            |                          | J                                     |                 |                      |                      |                       |               |
|                |                            |                          |                                       |                 |                      |                      |                       |               |
| ш              | EXISTING USE: Condo        | Strata                   |                                       |                 |                      |                      |                       |               |
|                |                            |                          | X Existing Residential Use            | Other           |                      |                      |                       |               |
| Ч              | ANALYSES AND COMMENTS:     |                          |                                       |                 |                      |                      |                       |               |
| 111            |                            | e (HBU) may be defir     | ned as a reasonable                   | e and probable  | e use which will sur | port the high        | est present value, a  | s defined.    |
|                | -                          | date of the appraisa     |                                       | -               | -                    |                      | -                     |               |
| -              |                            | e, appropriately supp    |                                       |                 |                      |                      |                       |               |
| 1 a 1          |                            | elopment Plan (MDP       |                                       |                 |                      |                      |                       |               |
|                |                            | land, is estimated as    |                                       |                 |                      |                      |                       |               |
|                |                            | nt improvements in p     |                                       | <b>_</b>        |                      | ,                    |                       |               |
|                | INCLUDED IN MARKET RENT:   |                          |                                       |                 |                      |                      |                       |               |
| <b>SUBJECT</b> | ELECTRICITY                | GARBAGE COLLECTIO        | ON PARKING                            |                 | WATER LEVIES         | X REFRIDGERATO       | R X STOVE             |               |
| UB,            | HOT WATER                  | CABLE TV / SATELLIT      | E X See Com                           | iments.         |                      |                      |                       |               |
| SI             | _                          |                          |                                       |                 |                      |                      |                       |               |
|                | SU                         | BJECT                    | COMPARABLE                            | NO. 1           | COMPARABLE           | NO. 2                | COMPARABLE            | NO. 3         |
|                |                            | X MONTHLY ANNUALLY       | Description                           | \$ Adjustment   | Description          | \$ Adjustment        | Description           | \$ Adjustment |
|                | 1202-250 Fireside          | View                     | 909-250 Fireside \                    | /iew            | 276 Sunset Road      |                      | 167 Fireside Cove     |               |
|                | Cochrane                   |                          | Cochrane                              |                 | Cochrane             |                      | Cochrane              |               |
|                | DATA SOURCE                | Office Files             | Rentfaster ID - 504                   | 4997            | Rentfaster ID - 503  | 3890                 | Rentfaster ID - 503   | 3606          |
|                | RENT RATE                  | \$                       |                                       | \$ 1,950.00     |                      | \$ 2,240.00          |                       | \$ 2,490.00   |
|                | LOCATION                   | Vintage Fireside         | Subject Complex                       | 1               | Sunset Ridge         | 1                    | Fireside              |               |
|                | DESIGN / STYLE             | Two-Storey               | Two-Storey                            |                 | Two-Storey           |                      | Two-Storey            |               |
|                | LIVABLE FLOOR AREA         | 1,130 Sq.ft              | 1,172 Sq.ft                           | 1               | 1,176 Sq.ft*         |                      | 1,368 Sq.ft           |               |
| -              | AGE/CONDITION              | New Good                 | New Good                              | 1<br>1<br>1     | 5 Good               | 1                    | 8 Avg.+               |               |
| -              | BED / BATH                 | 2 / 2F                   | 2 / 1F 1H                             | 1<br>1<br>1     | 3 / 2F 1H            | 1<br>1<br>1          | 3 / 2F 1H             |               |
| -              | PARKING                    | Outdoor                  | Outdoor                               | 1               | Outdoor              | 1                    | Outdoor               |               |
| -              | BASEMENT                   | None                     | None                                  | 1               | Unfinished           | 1                    | Unfinished            |               |
|                | COMMENTS:                  |                          | · · · · · · · · · · · · · · · · · · · |                 |                      |                      |                       |               |
|                |                            | a limited selection of   |                                       |                 |                      |                      |                       |               |
| DAT            |                            | tments have not bee      |                                       |                 |                      |                      |                       | ncremental    |
| E RENT D       | differences betwee         | en the subject proper    | ty and indices chos                   | sen. Instead, t | ne following qualita | tive analysis i      | s presented:          |               |
| RE             | Index 1: A 2 hed           | 1.5 bath townhouse       | located in the subie                  | ct complex C    | omparable finishes   | including sto        | one counters with c   | omparable     |
| ЯLЕ<br>М       | parking utility. Wa        |                          |                                       | or complex. C   |                      | , mordanig ste       |                       | omparable     |
|                |                            | 2.5 bath townhouse       | located in the devel                  | opina commu     | nitv of Sunset Rida  | e. Comparabl         | e finishes, including | stone         |
| PAI            |                            | door parking and unf     |                                       |                 |                      |                      |                       |               |
| COM            | neighboring prope          | erty.                    |                                       |                 | 2                    |                      |                       |               |
| 0              | Index 3: A 3 bed,          | 2.5 bath detached ho     | ome located in the                    | subject comm    | unity. Comparable    | condition, with      | n outdoor parking ar  | nd            |
|                | unfinished lower le        | evel. Provides fenced    | d rear yard. Utilities                | not included.   |                      |                      |                       |               |
| -              |                            |                          |                                       |                 |                      |                      |                       |               |
|                |                            | n, comparable rental     |                                       |                 |                      |                      | -                     |               |
|                |                            | presenting clear upp     |                                       |                 |                      |                      |                       |               |
|                |                            | 0. The owner being       |                                       |                 | aintenance, insuran  | ice, and mana        | agement fees. The t   | enant being   |
| -              | responsible for all        | utilities. Listing IDs a | available at Rentfas                  | ster.ca.        |                      |                      |                       |               |
|                |                            |                          |                                       |                 |                      |                      |                       |               |
|                |                            |                          |                                       |                 |                      |                      |                       |               |
|                |                            |                          |                                       |                 |                      |                      |                       |               |
|                |                            |                          |                                       |                 |                      |                      |                       |               |
|                |                            |                          |                                       |                 |                      |                      |                       |               |
|                |                            |                          |                                       |                 |                      |                      |                       |               |
|                | ESTIMATED DENT (rounded):  | EROM \$ 1 950            | TO \$ 2 100                           |                 |                      |                      |                       |               |