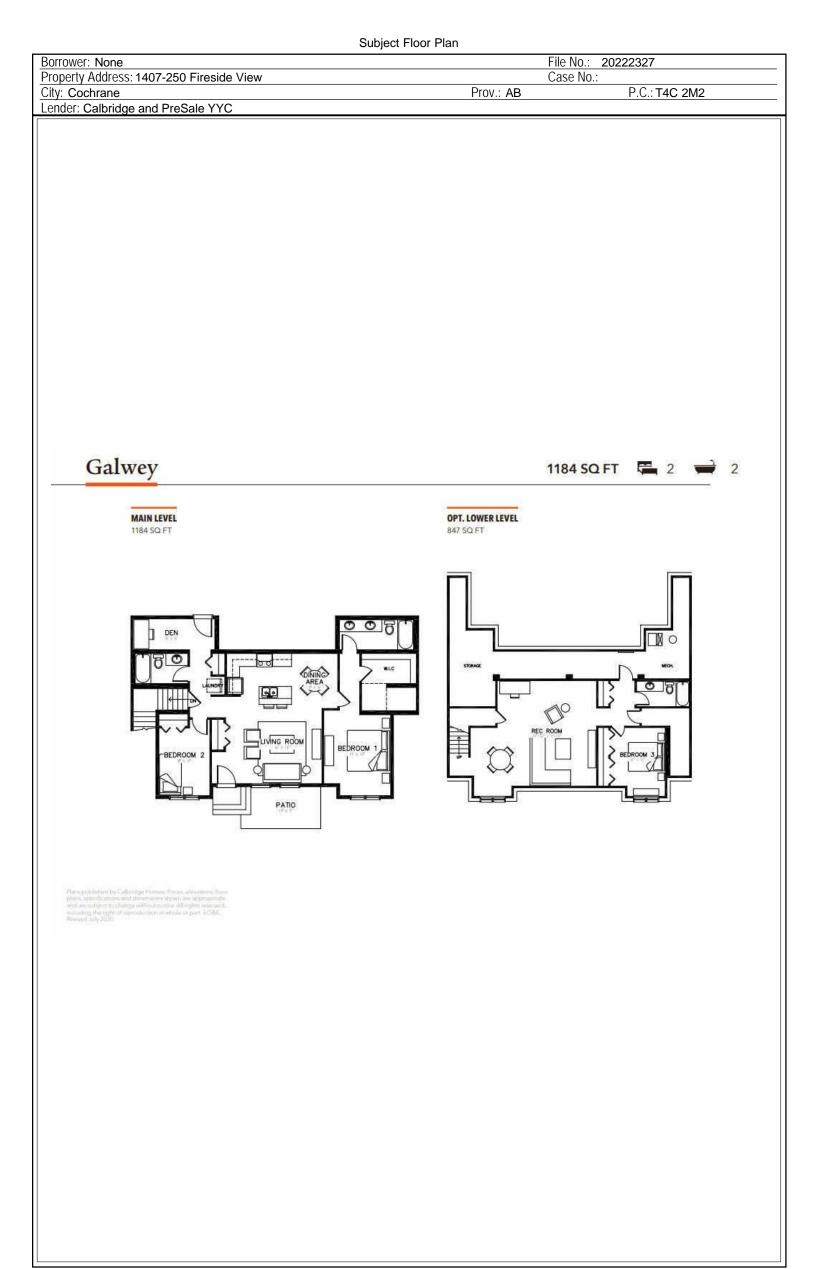

| REF            | ERENCE:                    |                          |                                       | Sage Apprai     | sals                 |                      | FILE NO.: 2022233     | 0             |
|----------------|----------------------------|--------------------------|---------------------------------------|-----------------|----------------------|----------------------|-----------------------|---------------|
|                | YEAR BUILT (estimated): Ne | <b>EW</b> PROPERTY       | TYPE: Townhouse Co                    | ondominium      | ROOFIN               | G: Asph              | alt Shingles          |               |
|                | SOURCE: Builder            | DESIGN/ST                | Two-Storey                            |                 | EXTERIO              | DR FINISH: $Vinyl$ , | Stone                 |               |
| ITS            | COMMENTS:                  | CONSTRUC                 | TION: Wood                            |                 |                      |                      |                       |               |
| MENTS          | The subject prope          | erty is a two-storey to  | wnhouse condomin                      | ium with two l  | beds and two four-p  | ece baths ab         | ove grade, see atta   | ched          |
| Ξ.             |                            | ter 2 Floor Plan. The    |                                       |                 |                      |                      |                       |               |
| -              |                            | abinetry, SS applianc    |                                       |                 |                      |                      |                       |               |
|                |                            | carpet and tile floorin  |                                       |                 |                      |                      |                       |               |
| =              |                            |                          | J                                     |                 |                      |                      |                       |               |
|                |                            |                          |                                       |                 |                      |                      |                       |               |
| ш              | EXISTING USE: Condo        | Strata                   |                                       |                 |                      |                      |                       |               |
|                |                            |                          | X Existing Residential Use            | Other           |                      |                      |                       |               |
| Ч              | ANALYSES AND COMMENTS:     |                          |                                       |                 |                      |                      |                       |               |
| 111            |                            | e (HBU) may be defir     | ned as a reasonable                   | e and probable  | e use which will sur | port the high        | est present value, a  | s defined.    |
|                | -                          | date of the appraisa     |                                       | -               | -                    |                      | -                     |               |
| -              |                            | e, appropriately supp    |                                       |                 |                      |                      |                       |               |
| 1 a 1          |                            | elopment Plan (MDP       |                                       |                 |                      |                      |                       |               |
|                |                            | land, is estimated as    |                                       |                 |                      |                      |                       |               |
|                |                            | nt improvements in p     |                                       | <b>_</b>        |                      | ,                    |                       |               |
|                | INCLUDED IN MARKET RENT:   |                          |                                       |                 |                      |                      |                       |               |
| <b>SUBJECT</b> | ELECTRICITY                | GARBAGE COLLECTIO        | ON PARKING                            |                 | WATER LEVIES         | X REFRIDGERATO       | R X STOVE             |               |
| UB,            | HOT WATER                  | CABLE TV / SATELLIT      | E X See Com                           | iments.         |                      |                      |                       |               |
| SI             | _                          |                          |                                       |                 |                      |                      |                       |               |
|                | SU                         | BJECT                    | COMPARABLE                            | NO. 1           | COMPARABLE           | NO. 2                | COMPARABLE            | NO. 3         |
|                |                            | X MONTHLY ANNUALLY       | Description                           | \$ Adjustment   | Description          | \$ Adjustment        | Description           | \$ Adjustment |
|                | 1202-250 Fireside          | View                     | 909-250 Fireside \                    | /iew            | 276 Sunset Road      |                      | 167 Fireside Cove     |               |
|                | Cochrane                   |                          | Cochrane                              |                 | Cochrane             |                      | Cochrane              |               |
|                | DATA SOURCE                | Office Files             | Rentfaster ID - 504                   | 4997            | Rentfaster ID - 503  | 3890                 | Rentfaster ID - 503   | 3606          |
|                | RENT RATE                  | \$                       |                                       | \$ 1,950.00     |                      | \$ 2,240.00          |                       | \$ 2,490.00   |
|                | LOCATION                   | Vintage Fireside         | Subject Complex                       | 1               | Sunset Ridge         | 1                    | Fireside              |               |
|                | DESIGN / STYLE             | Two-Storey               | Two-Storey                            |                 | Two-Storey           |                      | Two-Storey            |               |
|                | LIVABLE FLOOR AREA         | 1,130 Sq.ft              | 1,172 Sq.ft                           | 1               | 1,176 Sq.ft*         |                      | 1,368 Sq.ft           |               |
| -              | AGE/CONDITION              | New Good                 | New Good                              | 1<br>1<br>1     | 5 Good               | 1                    | 8 Avg.+               |               |
| -              | BED / BATH                 | 2 / 2F                   | 2 / 1F 1H                             | 1<br>1<br>1     | 3 / 2F 1H            | 1<br>1<br>1          | 3 / 2F 1H             |               |
| -              | PARKING                    | Outdoor                  | Outdoor                               | 1               | Outdoor              | 1                    | Outdoor               |               |
| -              | BASEMENT                   | None                     | None                                  | 1               | Unfinished           | 1                    | Unfinished            |               |
|                | COMMENTS:                  |                          | · · · · · · · · · · · · · · · · · · · |                 |                      |                      |                       |               |
|                |                            | a limited selection of   |                                       |                 |                      |                      |                       |               |
| DAT            |                            | tments have not bee      |                                       |                 |                      |                      |                       | ncremental    |
| E RENT D       | differences betwee         | en the subject proper    | ty and indices chos                   | sen. Instead, t | ne following qualita | tive analysis i      | s presented:          |               |
| RE             | Index 1: A 2 hed           | 1.5 bath townhouse       | located in the subie                  | ct complex C    | omparable finishes   | including sto        | one counters with c   | omparable     |
| ЯLЕ<br>М       | parking utility. Wa        |                          |                                       | or complex. C   |                      | , mordanig ste       |                       | omparable     |
|                |                            | 2.5 bath townhouse       | located in the devel                  | opina commu     | nitv of Sunset Rida  | e. Comparabl         | e finishes, including | stone         |
| PAI            |                            | door parking and unf     |                                       |                 |                      |                      |                       |               |
| COM            | neighboring prope          | erty.                    |                                       |                 | 2                    |                      |                       |               |
| 0              | Index 3: A 3 bed,          | 2.5 bath detached ho     | ome located in the                    | subject comm    | unity. Comparable    | condition, with      | n outdoor parking ar  | nd            |
|                | unfinished lower le        | evel. Provides fenced    | d rear yard. Utilities                | not included.   |                      |                      |                       |               |
| -              |                            |                          |                                       |                 |                      |                      |                       |               |
|                |                            | n, comparable rental     |                                       |                 |                      |                      | -                     |               |
|                |                            | presenting clear upp     |                                       |                 |                      |                      |                       |               |
|                |                            | 0. The owner being       |                                       |                 | aintenance, insuran  | ice, and mana        | agement fees. The t   | enant being   |
| -              | responsible for all        | utilities. Listing IDs a | available at Rentfas                  | ster.ca.        |                      |                      |                       |               |
|                |                            |                          |                                       |                 |                      |                      |                       |               |
|                |                            |                          |                                       |                 |                      |                      |                       |               |
|                |                            |                          |                                       |                 |                      |                      |                       |               |
|                |                            |                          |                                       |                 |                      |                      |                       |               |
|                |                            |                          |                                       |                 |                      |                      |                       |               |
|                |                            |                          |                                       |                 |                      |                      |                       |               |
|                | ESTIMATED DENT (rounded):  | EROM \$ 1 950            | TO \$ 2 100                           |                 |                      |                      |                       |               |