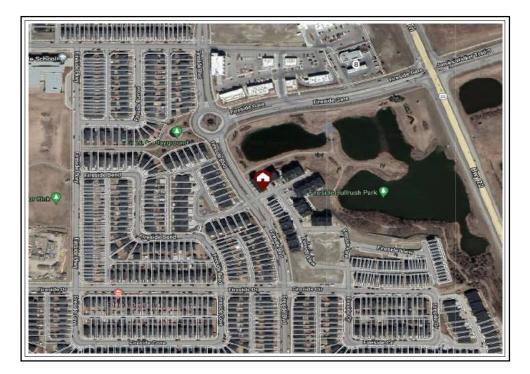

# AS OF:

October 17, 2022

BY:

Nathan Brewster, B.Comm, CRA

| REF        | ERENCE:                     |                                          |                       |                     |           | Sag         | e App     | oraisals                    |                                | FILE N                 | o.: <b>2</b> | 0222330    | )            |
|------------|-----------------------------|------------------------------------------|-----------------------|---------------------|-----------|-------------|-----------|-----------------------------|--------------------------------|------------------------|--------------|------------|--------------|
|            | CLIENT:                     | Calbridge and Pres                       | Sale YYC              |                     |           | AIC ME      | MBER:     | Nathan Brews                | ter                            |                        |              |            |              |
|            | ATTENTION:                  | Dilesh Sidhpura                          |                       |                     | FR        | СОМРА       | NY:       | Sage Appraisa               | als                            |                        |              |            |              |
| ENT        | ADDRESS:                    | •                                        |                       |                     | S         | ADDRE       | SS:       |                             | ), PO Box 6511                 | 7.                     |              |            |              |
| CLIE       |                             |                                          |                       |                     |           |             |           | Calgary AB T2               |                                | ,                      |              |            |              |
| 0          | E-MAIL:                     | dilesh.sidhpura@g                        | mail com              |                     |           | ADDRE       |           |                             | ppraisals.com                  |                        | 15.          | Apprais    | al Institute |
|            | PHONE:                      |                                          | OTHER:                |                     | 1`        | PHONE       |           | 403-282-3322                |                                | 3-206-7688             |              | of         | anada        |
|            | PROPERTY ADD                | DRESS: 1202-250 Fir                      |                       |                     |           |             |           | Y: Cochrane                 |                                | PROVINCE: A            | B aa         |            | T4C 2M2      |
|            |                             |                                          |                       | v                   |           |             |           |                             |                                | _ PROVINCE: <u>A</u>   |              | STAL CODE: | 140 21012    |
| <u>U</u>   | LEGAL DESCRIP               |                                          | 17110-0               |                     |           |             |           |                             | Co.                            | rce: Alberta F         | Pogietr      |            |              |
| SUBJECT    |                             | ND DISTRICT: Fireside,                   | Cochrane              |                     |           |             |           |                             | 500                            |                        | (egisti      | у          |              |
| SU         | MUNICIPALITYA               | I II COUC,                               | Cociliane             |                     |           |             |           |                             |                                |                        |              |            |              |
|            |                             | Condo Strata - To                        | Bo Constr             | ucted               |           |             |           |                             |                                |                        |              |            |              |
|            |                             | ridge and PreSale                        |                       | ucieu               |           |             |           |                             |                                | Name Type:             | Client       |            |              |
|            |                             | X To estimate market rent                |                       |                     |           |             |           |                             |                                | Name Type:             | Client       |            |              |
|            | PURPOSE:                    |                                          |                       | stanco with         | Markat    | ina         |           |                             |                                |                        |              |            |              |
|            | INTENDED USE:               | S (by name): Calbridge                   |                       |                     | Marker    | ing.        |           |                             |                                |                        |              |            |              |
| F          |                             |                                          |                       | ale ITC.            |           |             |           |                             |                                |                        |              |            |              |
| ASSIGNMEN  | REQUESTED BY:               | = =                                      | Other                 |                     |           |             |           |                             |                                |                        |              |            |              |
| ND         | VALUE:                      |                                          | Retrospective         | Prospective         |           |             |           | <i></i>                     |                                | <b>5</b> 11 <b>b</b> 1 |              |            |              |
| SSI        |                             |                                          | ompleted on           |                     |           |             | with an e | ffective date of            |                                | File No.               |              |            |              |
| Ă          |                             | EE (if applicable): \$TBD                |                       | Fireside            |           |             |           |                             |                                |                        |              |            |              |
|            |                             | COMPLEX NAME (if applicable):            |                       |                     |           | o /         |           |                             |                                |                        |              |            |              |
|            |                             | Y ASSUMPTIONS & LIMITING C               | UNDITIONS             | NO<br>X NO          |           | S (see atta |           | ,                           |                                |                        |              |            |              |
|            | HYPOTHETICAL                |                                          |                       |                     |           |             |           | dendum. A hypothetical cond | nition requires an extraordina | ary assumption)        |              |            |              |
| _          | JURISDICTIONAL              |                                          |                       |                     |           | S (see atta | ached add | dendum)                     |                                |                        |              | _          |              |
|            | NATURE OF DIST              |                                          | Commercial Commercial | Industrial          | Agricultu | =           | ן<br>ר    |                             |                                |                        | New          | rom        | To 8         |
|            | TYPE OF DISTRI              |                                          | Stable                | Rural<br>Transition | Deterior  |             | <br>      |                             | AGE RANGE OF PRO               |                        | \$ 1,70      |            | s 2,500      |
|            | TREND OF DISTE<br>BUILT-UP: | RICT: Improving X<br>Over 75%            | 25 - 75%              | Under 25%           | Rural     |             |           |                             | Range of To                    |                        |              | 0          | \$ 2,300     |
| _          | CONFORMITY                  |                                          | Similar               | Older               |           |             |           |                             | MARKET OVERVIEW                |                        |              | Average    | X Low        |
| 0          |                             |                                          | Similar [             | Inferior            |           |             |           |                             |                                | Demand: X H            | J 1          | Average    | Low          |
| 모          | Ci                          |                                          | Similar [             | Smaller             | □         |             |           |                             | RENT TRENDS:                   |                        | ncreasing [  | Stable     | Declining    |
| GHBOURHOOD | COMMENTS:                   | Size: Larger 🗡                           |                       | Silidilei           |           |             |           |                             | RENT TRENDS.                   |                        |              | Stable     | Declining    |
| μ          |                             | is a town located i                      | roughly 20            | km west of          | Calgar    | v nes       | ar the    | iunction of Hic             | hwave 22 and                   | 1.4 With a             | nonula       | ation of   |              |
|            |                             | ately 32,199 (2021                       |                       |                     |           |             |           |                             |                                |                        |              |            | initios in   |
| NEI        |                             | Access to schooling                      |                       |                     |           |             |           |                             |                                |                        |              |            |              |
|            |                             | y, demand and price                      |                       |                     |           |             | withi     |                             | storiding viewo                |                        |              |            | 0.           |
|            |                             | <b>,</b> ,                               |                       |                     |           |             |           |                             |                                |                        |              |            |              |
|            |                             |                                          |                       |                     |           |             |           |                             |                                |                        |              |            |              |
|            |                             |                                          |                       |                     |           |             |           |                             |                                |                        |              |            |              |
|            | SITE DIMENSIONS             | N/A - Condo                              |                       |                     |           |             |           |                             |                                |                        |              |            |              |
|            | LOT SIZE:                   | N/A - Condo                              | Unit o                | of Measurement N    | I/A - Co  | ndo         |           |                             |                                |                        |              |            |              |
|            | Source:                     | N/A - Condo                              |                       |                     |           |             |           |                             |                                |                        |              |            |              |
|            | TOPOGRAPHY:                 | Generally Level                          |                       |                     |           |             |           |                             |                                |                        |              |            |              |
|            |                             |                                          |                       |                     |           |             |           |                             |                                |                        |              |            |              |
|            | CONFIGURATION               | III N/A - Condo                          |                       |                     |           |             |           |                             |                                |                        |              |            |              |
|            |                             |                                          |                       |                     |           |             |           |                             |                                |                        |              |            |              |
|            | ZONING:                     | R-MD High Dens                           |                       |                     |           |             |           |                             |                                |                        |              |            |              |
|            |                             |                                          |                       | e: Town of (        | Cochrar   | ne          |           |                             |                                |                        |              |            |              |
| ш          | OTHER LAND US               | E CONTROLS (see comments):               | MDP, ASP              |                     |           |             |           |                             |                                |                        |              |            |              |
| SIT        | USE CONFORMS                |                                          | comments)             |                     |           |             |           |                             |                                |                        |              |            |              |
|            | TITLE SEARCHE               | D: YES X NO (see o                       | comments and limiting | ing conditions)     |           |             |           |                             |                                |                        |              |            |              |
|            | COMMENTS:                   |                                          |                       |                     |           |             |           |                             |                                |                        |              |            |              |
|            |                             | ct site is situated n                    |                       |                     |           |             |           |                             |                                |                        |              |            |              |
|            |                             | al space, facilities.                    |                       |                     |           |             |           |                             |                                |                        |              |            |              |
|            |                             | site offers average<br>e condominium wit |                       |                     |           |             |           |                             |                                |                        |              |            |              |
|            |                             | g best to those of a                     |                       |                     |           |             | a hio     | permes uner a f             | מווטב טו גנאופ, מ              | appear and \           | aiue, \      |            | Subject      |
|            | COMOTININ                   |                                          | a similar aq          | ye, size alle       |           | 1011.       |           |                             |                                |                        |              |            |              |
|            |                             |                                          |                       |                     |           |             |           |                             |                                |                        |              |            |              |
|            |                             |                                          |                       |                     |           |             |           |                             |                                |                        |              |            |              |

| REF            | ERENCE:                    |                          |                                       | Sage Apprai     | sals                 |                      | FILE NO.: 2022233     | 0             |
|----------------|----------------------------|--------------------------|---------------------------------------|-----------------|----------------------|----------------------|-----------------------|---------------|
|                | YEAR BUILT (estimated): Ne | <b>EW</b> PROPERTY       | TYPE: Townhouse Co                    | ondominium      | ROOFIN               | G: Asph              | alt Shingles          |               |
|                | SOURCE: Builder            | DESIGN/ST                | Two-Storey                            |                 | EXTERIO              | DR FINISH: $Vinyl$ , | Stone                 |               |
| ITS            | COMMENTS:                  | CONSTRUC                 | TION: Wood                            |                 |                      |                      |                       |               |
| MENTS          | The subject prope          | erty is a two-storey to  | wnhouse condomin                      | ium with two l  | beds and two four-p  | ece baths ab         | ove grade, see atta   | ched          |
| Ξ.             |                            | ter 2 Floor Plan. The    |                                       |                 |                      |                      |                       |               |
| -              |                            | abinetry, SS applianc    |                                       |                 |                      |                      |                       |               |
|                |                            | carpet and tile floorin  |                                       |                 |                      |                      |                       |               |
| =              |                            |                          | J                                     |                 |                      |                      |                       |               |
|                |                            |                          |                                       |                 |                      |                      |                       |               |
| ш              | EXISTING USE: Condo        | Strata                   |                                       |                 |                      |                      |                       |               |
|                |                            |                          | X Existing Residential Use            | Other           |                      |                      |                       |               |
| Ч              | ANALYSES AND COMMENTS:     |                          |                                       |                 |                      |                      |                       |               |
| 111            |                            | e (HBU) may be defir     | ned as a reasonable                   | e and probable  | e use which will sur | port the high        | est present value, a  | s defined.    |
|                | -                          | date of the appraisa     |                                       | -               | -                    |                      | -                     |               |
| -              |                            | e, appropriately supp    |                                       |                 |                      |                      |                       |               |
| 1 a 1          |                            | elopment Plan (MDP       |                                       |                 |                      |                      |                       |               |
|                |                            | land, is estimated as    |                                       |                 |                      |                      |                       |               |
|                |                            | nt improvements in p     |                                       | <b>_</b>        |                      | ,                    |                       |               |
|                | INCLUDED IN MARKET RENT:   |                          |                                       |                 |                      |                      |                       |               |
| <b>SUBJECT</b> | ELECTRICITY                | GARBAGE COLLECTIO        | ON PARKING                            |                 | WATER LEVIES         | X REFRIDGERATO       | R X STOVE             |               |
| UB,            | HOT WATER                  | CABLE TV / SATELLIT      | E X See Com                           | iments.         |                      |                      |                       |               |
| SI             | _                          |                          |                                       |                 |                      |                      |                       |               |
|                | SU                         | BJECT                    | COMPARABLE                            | NO. 1           | COMPARABLE           | NO. 2                | COMPARABLE            | NO. 3         |
|                |                            | X MONTHLY ANNUALLY       | Description                           | \$ Adjustment   | Description          | \$ Adjustment        | Description           | \$ Adjustment |
|                | 1202-250 Fireside          | View                     | 909-250 Fireside \                    | /iew            | 276 Sunset Road      |                      | 167 Fireside Cove     |               |
|                | Cochrane                   |                          | Cochrane                              |                 | Cochrane             |                      | Cochrane              |               |
|                | DATA SOURCE                | Office Files             | Rentfaster ID - 504                   | 4997            | Rentfaster ID - 503  | 3890                 | Rentfaster ID - 503   | 3606          |
|                | RENT RATE                  | \$                       |                                       | \$ 1,950.00     |                      | \$ 2,240.00          |                       | \$ 2,490.00   |
|                | LOCATION                   | Vintage Fireside         | Subject Complex                       | 1               | Sunset Ridge         | 1                    | Fireside              |               |
|                | DESIGN / STYLE             | Two-Storey               | Two-Storey                            |                 | Two-Storey           |                      | Two-Storey            |               |
|                | LIVABLE FLOOR AREA         | 1,130 Sq.ft              | 1,172 Sq.ft                           | 1               | 1,176 Sq.ft*         |                      | 1,368 Sq.ft           |               |
| -              | AGE/CONDITION              | New Good                 | New Good                              | 1<br>1<br>1     | 5 Good               | 1                    | 8 Avg.+               |               |
| -              | BED / BATH                 | 2 / 2F                   | 2 / 1F 1H                             | 1<br>1<br>1     | 3 / 2F 1H            | 1<br>1<br>1          | 3 / 2F 1H             |               |
| -              | PARKING                    | Outdoor                  | Outdoor                               | 1               | Outdoor              | 1                    | Outdoor               |               |
| -              | BASEMENT                   | None                     | None                                  | 1               | Unfinished           | 1                    | Unfinished            |               |
|                | COMMENTS:                  |                          | · · · · · · · · · · · · · · · · · · · |                 |                      |                      |                       |               |
|                |                            | a limited selection of   |                                       |                 |                      |                      |                       |               |
| DAT            |                            | tments have not bee      |                                       |                 |                      |                      |                       | ncremental    |
| E RENT D       | differences betwee         | en the subject proper    | ty and indices chos                   | sen. Instead, t | ne following qualita | tive analysis i      | s presented:          |               |
| RE             | Index 1: A 2 hed           | 1.5 bath townhouse       | located in the subie                  | ct complex C    | omparable finishes   | including sto        | one counters with c   | omparable     |
| ЯLЕ<br>М       | parking utility. Wa        |                          |                                       | or complex. C   |                      | , mordanig ste       |                       | omparable     |
|                |                            | 2.5 bath townhouse       | located in the devel                  | opina commu     | nitv of Sunset Rida  | e. Comparabl         | e finishes, including | stone         |
| PAI            |                            | door parking and unf     |                                       |                 |                      |                      |                       |               |
| COM            | neighboring prope          | erty.                    |                                       |                 | 2                    |                      |                       |               |
| 0              | Index 3: A 3 bed,          | 2.5 bath detached ho     | ome located in the                    | subject comm    | unity. Comparable    | condition, with      | n outdoor parking ar  | nd            |
|                | unfinished lower le        | evel. Provides fenced    | d rear yard. Utilities                | not included.   |                      |                      |                       |               |
| -              |                            |                          |                                       |                 |                      |                      |                       |               |
|                |                            | n, comparable rental     |                                       |                 |                      |                      | -                     |               |
|                |                            | presenting clear upp     |                                       |                 |                      |                      |                       |               |
|                |                            | 0. The owner being       |                                       |                 | aintenance, insuran  | ice, and mana        | agement fees. The t   | enant being   |
| -              | responsible for all        | utilities. Listing IDs a | available at Rentfas                  | ster.ca.        |                      |                      |                       |               |
|                |                            |                          |                                       |                 |                      |                      |                       |               |
|                |                            |                          |                                       |                 |                      |                      |                       |               |
|                |                            |                          |                                       |                 |                      |                      |                       |               |
|                |                            |                          |                                       |                 |                      |                      |                       |               |
|                |                            |                          |                                       |                 |                      |                      |                       |               |
|                |                            |                          |                                       |                 |                      |                      |                       |               |
|                | ESTIMATED DENT (rounded):  | EROM \$ 1 950            | TO \$ 2 100                           |                 |                      |                      |                       |               |