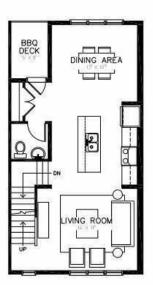

| REF            | ERENCE:                    |                          |                                       | Sage Apprai     | sals                 |                      | FILE NO.: 2022233     | 0             |
|----------------|----------------------------|--------------------------|---------------------------------------|-----------------|----------------------|----------------------|-----------------------|---------------|
|                | YEAR BUILT (estimated): Ne | <b>EW</b> PROPERTY       | TYPE: Townhouse Co                    | ondominium      | ROOFIN               | G: Asph              | alt Shingles          |               |
|                | SOURCE: Builder            | DESIGN/ST                | Two-Storey                            |                 | EXTERIO              | DR FINISH: $Vinyl$ , | Stone                 |               |
| ITS            | COMMENTS:                  | CONSTRUC                 | TION: Wood                            |                 |                      |                      |                       |               |
| MENTS          | The subject prope          | erty is a two-storey to  | wnhouse condomin                      | ium with two l  | beds and two four-p  | ece baths ab         | ove grade, see atta   | ched          |
| Ξ.             |                            | ter 2 Floor Plan. The    |                                       |                 |                      |                      |                       |               |
| -              |                            | abinetry, SS applianc    |                                       |                 |                      |                      |                       |               |
|                |                            | carpet and tile floorin  |                                       |                 |                      |                      |                       |               |
| =              |                            |                          | J                                     |                 |                      |                      |                       |               |
|                |                            |                          |                                       |                 |                      |                      |                       |               |
| ш              | EXISTING USE: Condo        | Strata                   |                                       |                 |                      |                      |                       |               |
|                |                            |                          | X Existing Residential Use            | Other           |                      |                      |                       |               |
| Ч              | ANALYSES AND COMMENTS:     |                          |                                       |                 |                      |                      |                       |               |
| 111            |                            | e (HBU) may be defir     | ned as a reasonable                   | e and probable  | e use which will sur | port the high        | est present value, a  | s defined.    |
|                | -                          | date of the appraisa     |                                       | -               | -                    |                      | -                     |               |
| -              |                            | e, appropriately supp    |                                       |                 |                      |                      |                       |               |
| 1 a 1          |                            | elopment Plan (MDP       |                                       |                 |                      |                      |                       |               |
|                |                            | land, is estimated as    |                                       |                 |                      |                      |                       |               |
|                |                            | nt improvements in p     |                                       | <b>_</b>        |                      | ,                    |                       |               |
|                | INCLUDED IN MARKET RENT:   |                          |                                       |                 |                      |                      |                       |               |
| <b>SUBJECT</b> | ELECTRICITY                | GARBAGE COLLECTIO        | ON PARKING                            |                 | WATER LEVIES         | X REFRIDGERATO       | R X STOVE             |               |
| UB,            | HOT WATER                  | CABLE TV / SATELLIT      | E X See Com                           | iments.         |                      |                      |                       |               |
| SI             | _                          |                          |                                       |                 |                      |                      |                       |               |
|                | SU                         | BJECT                    | COMPARABLE                            | NO. 1           | COMPARABLE           | NO. 2                | COMPARABLE            | NO. 3         |
|                |                            | X MONTHLY ANNUALLY       | Description                           | \$ Adjustment   | Description          | \$ Adjustment        | Description           | \$ Adjustment |
|                | 1202-250 Fireside          | View                     | 909-250 Fireside \                    | /iew            | 276 Sunset Road      |                      | 167 Fireside Cove     |               |
|                | Cochrane                   |                          | Cochrane                              |                 | Cochrane             |                      | Cochrane              |               |
|                | DATA SOURCE                | Office Files             | Rentfaster ID - 504                   | 4997            | Rentfaster ID - 503  | 3890                 | Rentfaster ID - 503   | 3606          |
|                | RENT RATE                  | \$                       |                                       | \$ 1,950.00     |                      | \$ 2,240.00          |                       | \$ 2,490.00   |
|                | LOCATION                   | Vintage Fireside         | Subject Complex                       | 1               | Sunset Ridge         | 1                    | Fireside              |               |
|                | DESIGN / STYLE             | Two-Storey               | Two-Storey                            |                 | Two-Storey           |                      | Two-Storey            |               |
|                | LIVABLE FLOOR AREA         | 1,130 Sq.ft              | 1,172 Sq.ft                           | 1               | 1,176 Sq.ft*         |                      | 1,368 Sq.ft           |               |
| -              | AGE/CONDITION              | New Good                 | New Good                              | 1<br>1<br>1     | 5 Good               | 1                    | 8 Avg.+               |               |
| -              | BED / BATH                 | 2 / 2F                   | 2 / 1F 1H                             | 1<br>1<br>1     | 3 / 2F 1H            | 1<br>1<br>1          | 3 / 2F 1H             |               |
| -              | PARKING                    | Outdoor                  | Outdoor                               | 1               | Outdoor              | 1                    | Outdoor               |               |
| -              | BASEMENT                   | None                     | None                                  | 1               | Unfinished           | 1                    | Unfinished            |               |
|                | COMMENTS:                  |                          | · · · · · · · · · · · · · · · · · · · |                 |                      |                      |                       |               |
|                |                            | a limited selection of   |                                       |                 |                      |                      |                       |               |
| DAT            |                            | tments have not bee      |                                       |                 |                      |                      |                       | ncremental    |
| E RENT D       | differences betwee         | en the subject proper    | ty and indices chos                   | sen. Instead, t | ne following qualita | tive analysis i      | s presented:          |               |
| RE             | Index 1: A 2 hed           | 1.5 bath townhouse       | located in the subie                  | ct complex C    | omparable finishes   | including sto        | one counters with c   | omparable     |
| ЯLЕ<br>М       | parking utility. Wa        |                          |                                       | or complex. C   |                      | , mordanig ste       |                       | omparable     |
|                |                            | 2.5 bath townhouse       | located in the devel                  | opina commu     | nitv of Sunset Rida  | e. Comparabl         | e finishes, including | stone         |
| PAI            |                            | door parking and unf     |                                       |                 |                      |                      |                       |               |
| COM            | neighboring prope          | erty.                    |                                       |                 | 2                    |                      |                       |               |
| 0              | Index 3: A 3 bed,          | 2.5 bath detached ho     | ome located in the                    | subject comm    | unity. Comparable    | condition, with      | n outdoor parking ar  | nd            |
|                | unfinished lower le        | evel. Provides fenced    | d rear yard. Utilities                | not included.   |                      |                      |                       |               |
| -              |                            |                          |                                       |                 |                      |                      |                       |               |
|                |                            | n, comparable rental     |                                       |                 |                      |                      | -                     |               |
|                |                            | presenting clear upp     |                                       |                 |                      |                      |                       |               |
|                |                            | 0. The owner being       |                                       |                 | aintenance, insuran  | ice, and mana        | agement fees. The t   | enant being   |
| -              | responsible for all        | utilities. Listing IDs a | available at Rentfas                  | ster.ca.        |                      |                      |                       |               |
|                |                            |                          |                                       |                 |                      |                      |                       |               |
|                |                            |                          |                                       |                 |                      |                      |                       |               |
|                |                            |                          |                                       |                 |                      |                      |                       |               |
|                |                            |                          |                                       |                 |                      |                      |                       |               |
|                |                            |                          |                                       |                 |                      |                      |                       |               |
|                |                            |                          |                                       |                 |                      |                      |                       |               |
|                | ESTIMATED DENT (rounded):  | EROM \$ 1 950            | TO \$ 2 100                           |                 |                      |                      |                       |               |