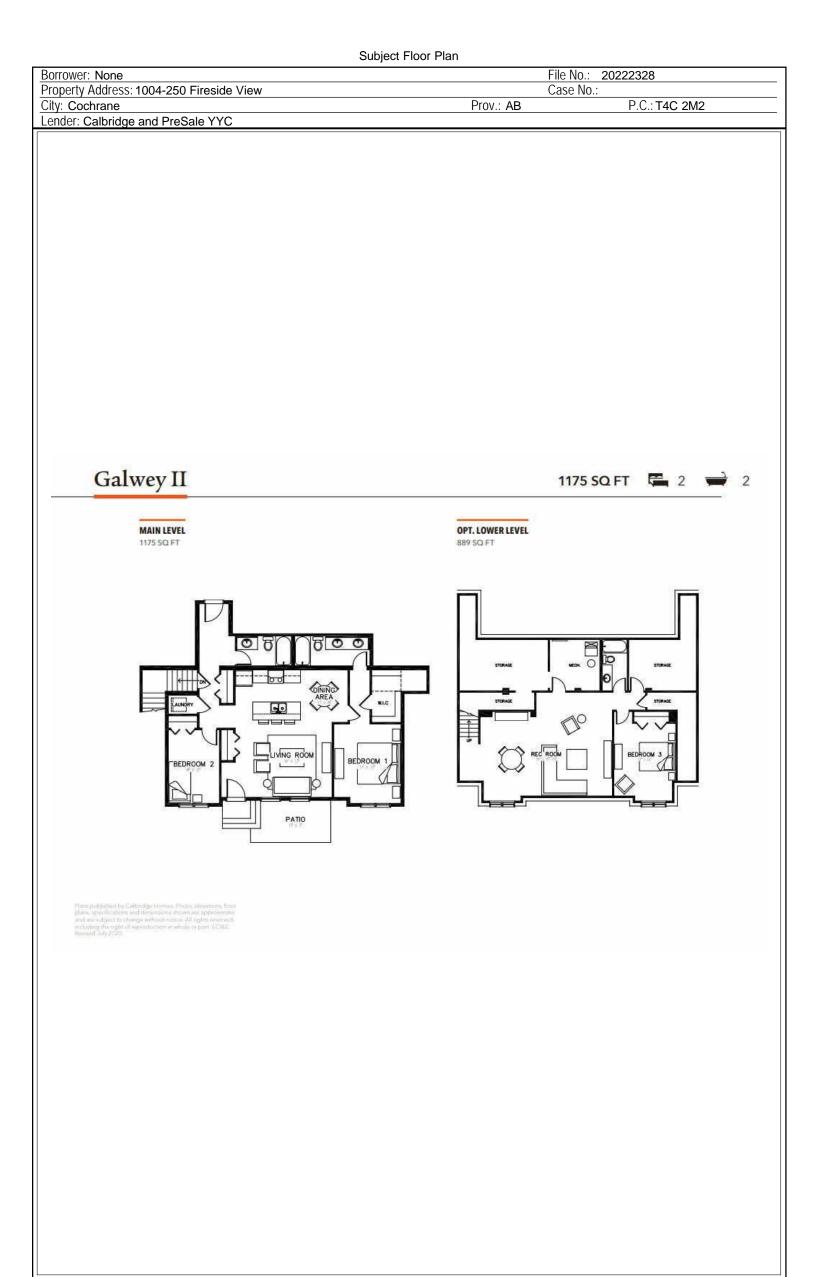

| REF            | ERENCE:                    |                          |                                       | Sage Apprai     | sals                 |                      | FILE NO.: 2022233     | 0             |
|----------------|----------------------------|--------------------------|---------------------------------------|-----------------|----------------------|----------------------|-----------------------|---------------|
|                | YEAR BUILT (estimated): Ne | <b>EW</b> PROPERTY       | TYPE: Townhouse Co                    | ondominium      | ROOFIN               | G: Asph              | alt Shingles          |               |
|                | SOURCE: Builder            | DESIGN/ST                | Two-Storey                            |                 | EXTERIO              | DR FINISH: $Vinyl$ , | Stone                 |               |
| ITS            | COMMENTS:                  | CONSTRUC                 | TION: Wood                            |                 |                      |                      |                       |               |
| MENTS          | The subject prope          | erty is a two-storey to  | wnhouse condomin                      | ium with two l  | beds and two four-p  | ece baths ab         | ove grade, see atta   | ched          |
| Ξ.             |                            | ter 2 Floor Plan. The    |                                       |                 |                      |                      |                       |               |
| -              |                            | abinetry, SS applianc    |                                       |                 |                      |                      |                       |               |
|                |                            | carpet and tile floorin  |                                       |                 |                      |                      |                       |               |
| =              |                            |                          | J                                     |                 |                      |                      |                       |               |
|                |                            |                          |                                       |                 |                      |                      |                       |               |
| ш              | EXISTING USE: Condo        | Strata                   |                                       |                 |                      |                      |                       |               |
|                |                            |                          | X Existing Residential Use            | Other           |                      |                      |                       |               |
| Ч              | ANALYSES AND COMMENTS:     |                          |                                       |                 |                      |                      |                       |               |
| 111            |                            | e (HBU) may be defir     | ned as a reasonable                   | e and probable  | e use which will sur | port the high        | est present value, a  | s defined.    |
|                | -                          | date of the appraisa     |                                       | -               | -                    |                      | -                     |               |
| -              |                            | e, appropriately supp    |                                       |                 |                      |                      |                       |               |
| 1 a 1          |                            | elopment Plan (MDP       |                                       |                 |                      |                      |                       |               |
|                |                            | land, is estimated as    |                                       |                 |                      |                      |                       |               |
|                |                            | nt improvements in p     |                                       | <b>_</b>        |                      | ,                    |                       |               |
|                | INCLUDED IN MARKET RENT:   |                          |                                       |                 |                      |                      |                       |               |
| <b>SUBJECT</b> | ELECTRICITY                | GARBAGE COLLECTIO        | ON PARKING                            |                 | WATER LEVIES         | X REFRIDGERATO       | R X STOVE             |               |
| UB,            | HOT WATER                  | CABLE TV / SATELLIT      | E X See Com                           | iments.         |                      |                      |                       |               |
| SI             | _                          |                          |                                       |                 |                      |                      |                       |               |
|                | SU                         | BJECT                    | COMPARABLE                            | NO. 1           | COMPARABLE           | NO. 2                | COMPARABLE            | NO. 3         |
|                |                            | X MONTHLY ANNUALLY       | Description                           | \$ Adjustment   | Description          | \$ Adjustment        | Description           | \$ Adjustment |
|                | 1202-250 Fireside          | View                     | 909-250 Fireside \                    | /iew            | 276 Sunset Road      |                      | 167 Fireside Cove     |               |
|                | Cochrane                   |                          | Cochrane                              |                 | Cochrane             |                      | Cochrane              |               |
|                | DATA SOURCE                | Office Files             | Rentfaster ID - 504                   | 4997            | Rentfaster ID - 503  | 3890                 | Rentfaster ID - 503   | 3606          |
|                | RENT RATE                  | \$                       |                                       | \$ 1,950.00     |                      | \$ 2,240.00          |                       | \$ 2,490.00   |
|                | LOCATION                   | Vintage Fireside         | Subject Complex                       | 1               | Sunset Ridge         | 1                    | Fireside              |               |
|                | DESIGN / STYLE             | Two-Storey               | Two-Storey                            |                 | Two-Storey           |                      | Two-Storey            |               |
|                | LIVABLE FLOOR AREA         | 1,130 Sq.ft              | 1,172 Sq.ft                           | 1               | 1,176 Sq.ft*         |                      | 1,368 Sq.ft           |               |
| -              | AGE/CONDITION              | New Good                 | New Good                              | 1<br>1<br>1     | 5 Good               | 1                    | 8 Avg.+               |               |
| -              | BED / BATH                 | 2 / 2F                   | 2 / 1F 1H                             | 1<br>1<br>1     | 3 / 2F 1H            | 1<br>1<br>1          | 3 / 2F 1H             |               |
| -              | PARKING                    | Outdoor                  | Outdoor                               | 1               | Outdoor              | 1                    | Outdoor               |               |
| -              | BASEMENT                   | None                     | None                                  | 1               | Unfinished           | 1                    | Unfinished            |               |
|                | COMMENTS:                  |                          | · · · · · · · · · · · · · · · · · · · |                 |                      |                      |                       |               |
|                |                            | a limited selection of   |                                       |                 |                      |                      |                       |               |
| DAT            |                            | tments have not bee      |                                       |                 |                      |                      |                       | ncremental    |
| E RENT D       | differences betwee         | en the subject proper    | ty and indices chos                   | sen. Instead, t | ne following qualita | tive analysis i      | s presented:          |               |
| RE             | Index 1: A 2 hed           | 1.5 bath townhouse       | located in the subie                  | ct complex C    | omparable finishes   | including sto        | one counters with c   | omparable     |
| ЯLЕ<br>М       | parking utility. Wa        |                          |                                       | or complex. C   |                      | , mordanig ste       |                       | omparable     |
|                |                            | 2.5 bath townhouse       | located in the devel                  | opina commu     | nitv of Sunset Rida  | e. Comparabl         | e finishes, including | stone         |
| PAI            |                            | door parking and unf     |                                       |                 |                      |                      |                       |               |
| COM            | neighboring prope          | erty.                    |                                       |                 | 2                    |                      |                       |               |
| 0              | Index 3: A 3 bed,          | 2.5 bath detached ho     | ome located in the                    | subject comm    | unity. Comparable    | condition, with      | n outdoor parking ar  | nd            |
|                | unfinished lower le        | evel. Provides fenced    | d rear yard. Utilities                | not included.   |                      |                      |                       |               |
| -              |                            |                          |                                       |                 |                      |                      |                       |               |
|                |                            | n, comparable rental     |                                       |                 |                      |                      | -                     |               |
|                |                            | presenting clear upp     |                                       |                 |                      |                      |                       |               |
|                |                            | 0. The owner being       |                                       |                 | aintenance, insuran  | ice, and mana        | agement fees. The t   | enant being   |
| -              | responsible for all        | utilities. Listing IDs a | available at Rentfas                  | ster.ca.        |                      |                      |                       |               |
|                |                            |                          |                                       |                 |                      |                      |                       |               |
|                |                            |                          |                                       |                 |                      |                      |                       |               |
|                |                            |                          |                                       |                 |                      |                      |                       |               |
|                |                            |                          |                                       |                 |                      |                      |                       |               |
|                |                            |                          |                                       |                 |                      |                      |                       |               |
|                |                            |                          |                                       |                 |                      |                      |                       |               |
|                | ESTIMATED DENT (rounded):  | EROM \$ 1 950            | TO \$ 2 100                           |                 |                      |                      |                       |               |