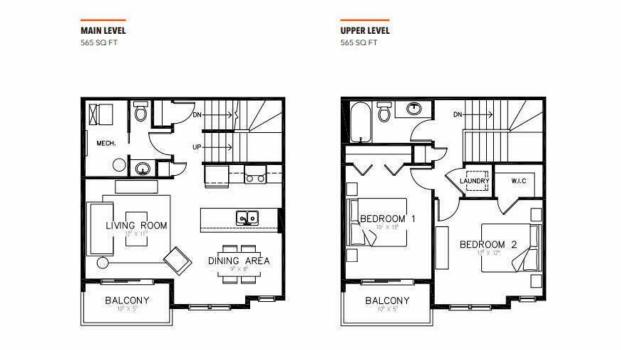

| REF            | ERENCE:                    |                          |                                       | Sage Apprai     | sals                 |                      | FILE NO.: 2022233     | 0             |
|----------------|----------------------------|--------------------------|---------------------------------------|-----------------|----------------------|----------------------|-----------------------|---------------|
|                | YEAR BUILT (estimated): Ne | <b>EW</b> PROPERTY       | TYPE: Townhouse Co                    | ondominium      | ROOFIN               | G: Asph              | alt Shingles          |               |
|                | SOURCE: Builder            | DESIGN/ST                | Two-Storey                            |                 | EXTERIO              | DR FINISH: $Vinyl$ , | Stone                 |               |
| ITS            | COMMENTS:                  | CONSTRUC                 | TION: Wood                            |                 |                      |                      |                       |               |
| MENTS          | The subject prope          | erty is a two-storey to  | wnhouse condomin                      | ium with two l  | beds and two four-p  | ece baths ab         | ove grade, see atta   | ched          |
| Ξ.             |                            | ter 2 Floor Plan. The    |                                       |                 |                      |                      |                       |               |
| -              |                            | abinetry, SS applianc    |                                       |                 |                      |                      |                       |               |
|                |                            | carpet and tile floorin  |                                       |                 |                      |                      |                       |               |
| =              |                            |                          | J                                     |                 |                      |                      |                       |               |
|                |                            |                          |                                       |                 |                      |                      |                       |               |
| ш              | EXISTING USE: Condo        | Strata                   |                                       |                 |                      |                      |                       |               |
|                |                            |                          | X Existing Residential Use            | Other           |                      |                      |                       |               |
| Ч              | ANALYSES AND COMMENTS:     |                          |                                       |                 |                      |                      |                       |               |
| 111            |                            | e (HBU) may be defir     | ned as a reasonable                   | e and probable  | e use which will sur | port the high        | est present value, a  | s defined.    |
|                | -                          | date of the appraisa     |                                       | -               | -                    |                      | -                     |               |
| -              |                            | e, appropriately supp    |                                       |                 |                      |                      |                       |               |
| 1 a 1          |                            | elopment Plan (MDP       |                                       |                 |                      |                      |                       |               |
|                |                            | land, is estimated as    |                                       |                 |                      |                      |                       |               |
|                |                            | nt improvements in p     |                                       | <b>_</b>        |                      | ,                    |                       |               |
|                | INCLUDED IN MARKET RENT:   |                          |                                       |                 |                      |                      |                       |               |
| <b>SUBJECT</b> | ELECTRICITY                | GARBAGE COLLECTIO        | ON PARKING                            |                 | WATER LEVIES         | X REFRIDGERATO       | R X STOVE             |               |
| UB,            | HOT WATER                  | CABLE TV / SATELLIT      | E X See Com                           | iments.         |                      |                      |                       |               |
| SI             | _                          |                          |                                       |                 |                      |                      |                       |               |
|                | SU                         | BJECT                    | COMPARABLE                            | NO. 1           | COMPARABLE           | NO. 2                | COMPARABLE            | NO. 3         |
|                |                            | X MONTHLY ANNUALLY       | Description                           | \$ Adjustment   | Description          | \$ Adjustment        | Description           | \$ Adjustment |
|                | 1202-250 Fireside          | View                     | 909-250 Fireside \                    | /iew            | 276 Sunset Road      |                      | 167 Fireside Cove     |               |
|                | Cochrane                   |                          | Cochrane                              |                 | Cochrane             |                      | Cochrane              |               |
|                | DATA SOURCE                | Office Files             | Rentfaster ID - 504                   | 4997            | Rentfaster ID - 503  | 3890                 | Rentfaster ID - 503   | 3606          |
|                | RENT RATE                  | \$                       |                                       | \$ 1,950.00     |                      | \$ 2,240.00          |                       | \$ 2,490.00   |
|                | LOCATION                   | Vintage Fireside         | Subject Complex                       | 1               | Sunset Ridge         | 1                    | Fireside              |               |
|                | DESIGN / STYLE             | Two-Storey               | Two-Storey                            |                 | Two-Storey           |                      | Two-Storey            |               |
|                | LIVABLE FLOOR AREA         | 1,130 Sq.ft              | 1,172 Sq.ft                           | 1               | 1,176 Sq.ft*         |                      | 1,368 Sq.ft           |               |
| -              | AGE/CONDITION              | New Good                 | New Good                              | 1<br>1<br>1     | 5 Good               | 1                    | 8 Avg.+               |               |
| -              | BED / BATH                 | 2 / 2F                   | 2 / 1F 1H                             | 1<br>1<br>1     | 3 / 2F 1H            | 1<br>1<br>1          | 3 / 2F 1H             |               |
| -              | PARKING                    | Outdoor                  | Outdoor                               | 1               | Outdoor              | 1                    | Outdoor               |               |
| -              | BASEMENT                   | None                     | None                                  | 1               | Unfinished           | 1                    | Unfinished            |               |
|                | COMMENTS:                  |                          | · · · · · · · · · · · · · · · · · · · |                 |                      |                      |                       |               |
|                |                            | a limited selection of   |                                       |                 |                      |                      |                       |               |
| DAT            |                            | tments have not bee      |                                       |                 |                      |                      |                       | ncremental    |
| E RENT D       | differences betwee         | en the subject proper    | ty and indices chos                   | sen. Instead, t | ne following qualita | tive analysis i      | s presented:          |               |
| RE             | Index 1: A 2 hed           | 1.5 bath townhouse       | located in the subie                  | ct complex C    | omparable finishes   | including sto        | one counters with c   | omparable     |
| ЯLЕ<br>М       | parking utility. Wa        |                          |                                       | or complex. C   |                      | , mordanig ste       |                       | omparable     |
|                |                            | 2.5 bath townhouse       | located in the devel                  | opina commu     | nitv of Sunset Rida  | e. Comparabl         | e finishes, including | stone         |
| PAI            |                            | door parking and unf     |                                       |                 |                      |                      |                       |               |
| COM            | neighboring prope          | erty.                    |                                       |                 | 2                    |                      |                       |               |
| 0              | Index 3: A 3 bed,          | 2.5 bath detached ho     | ome located in the                    | subject comm    | unity. Comparable    | condition, with      | n outdoor parking ar  | nd            |
|                | unfinished lower le        | evel. Provides fenced    | d rear yard. Utilities                | not included.   |                      |                      |                       |               |
| -              |                            |                          |                                       |                 |                      |                      |                       |               |
|                |                            | n, comparable rental     |                                       |                 |                      |                      | -                     |               |
|                |                            | presenting clear upp     |                                       |                 |                      |                      |                       |               |
|                |                            | 0. The owner being       |                                       |                 | aintenance, insuran  | ice, and mana        | agement fees. The t   | enant being   |
| -              | responsible for all        | utilities. Listing IDs a | available at Rentfas                  | ster.ca.        |                      |                      |                       |               |
|                |                            |                          |                                       |                 |                      |                      |                       |               |
|                |                            |                          |                                       |                 |                      |                      |                       |               |
|                |                            |                          |                                       |                 |                      |                      |                       |               |
|                |                            |                          |                                       |                 |                      |                      |                       |               |
|                |                            |                          |                                       |                 |                      |                      |                       |               |
|                |                            |                          |                                       |                 |                      |                      |                       |               |
|                | ESTIMATED DENT (rounded):  | EROM \$ 1 950            | TO \$ 2 100                           |                 |                      |                      |                       |               |