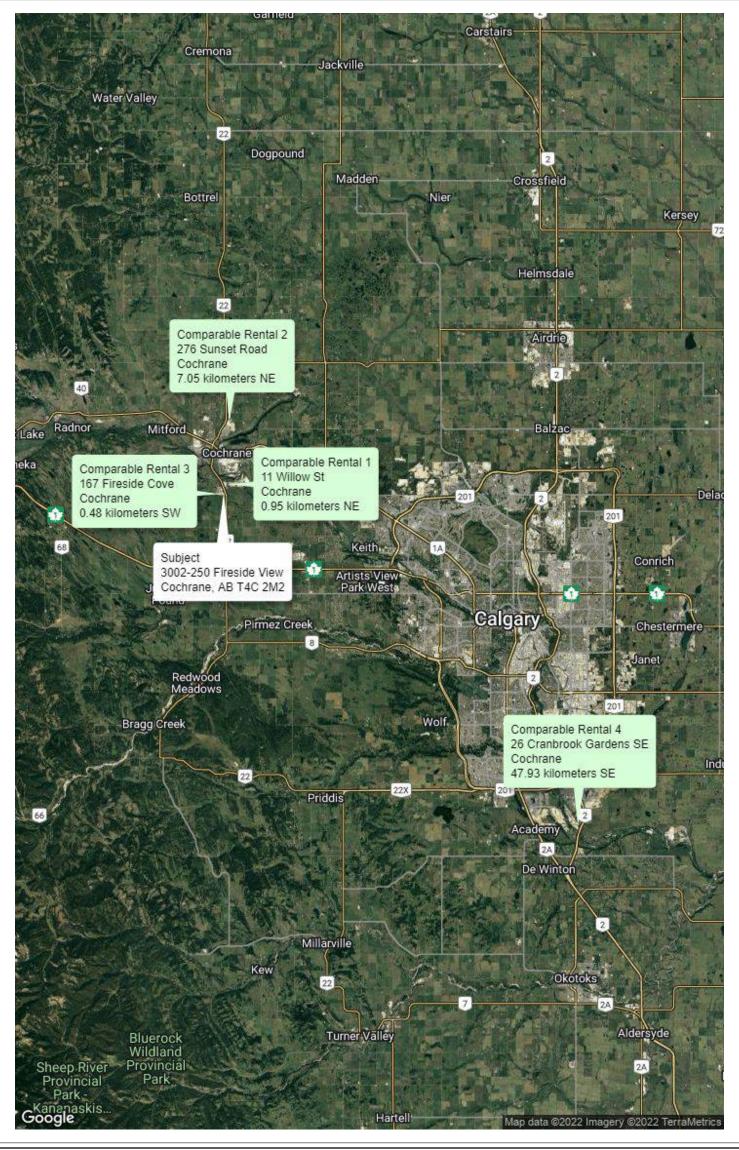

| REF            | ERENCE:                    |                          |                                       | Sage Apprai     | sals                 |                      | FILE NO.: 2022233     | 0             |
|----------------|----------------------------|--------------------------|---------------------------------------|-----------------|----------------------|----------------------|-----------------------|---------------|
|                | YEAR BUILT (estimated): Ne | <b>EW</b> PROPERTY       | TYPE: Townhouse Co                    | ondominium      | ROOFIN               | G: Asph              | alt Shingles          |               |
|                | SOURCE: Builder            | DESIGN/ST                | Two-Storey                            |                 | EXTERIO              | DR FINISH: $Vinyl$ , | Stone                 |               |
| ITS            | COMMENTS:                  | CONSTRUC                 | TION: Wood                            |                 |                      |                      |                       |               |
| MENTS          | The subject prope          | erty is a two-storey to  | wnhouse condomin                      | ium with two l  | beds and two four-p  | ece baths ab         | ove grade, see atta   | ched          |
| Ξ.             |                            | ter 2 Floor Plan. The    |                                       |                 |                      |                      |                       |               |
| -              |                            | abinetry, SS applianc    |                                       |                 |                      |                      |                       |               |
|                |                            | carpet and tile floorin  |                                       |                 |                      |                      |                       |               |
| =              |                            |                          | J                                     |                 |                      |                      |                       |               |
|                |                            |                          |                                       |                 |                      |                      |                       |               |
| ш              | EXISTING USE: Condo        | Strata                   |                                       |                 |                      |                      |                       |               |
|                |                            |                          | X Existing Residential Use            | Other           |                      |                      |                       |               |
| Ч              | ANALYSES AND COMMENTS:     |                          |                                       |                 |                      |                      |                       |               |
| 111            |                            | e (HBU) may be defir     | ned as a reasonable                   | e and probable  | e use which will sur | port the high        | est present value, a  | s defined.    |
|                | -                          | date of the appraisa     |                                       | -               | -                    |                      | -                     |               |
| -              |                            | e, appropriately supp    |                                       |                 |                      |                      |                       |               |
| 1 a 1          |                            | elopment Plan (MDP       |                                       |                 |                      |                      |                       |               |
|                |                            | land, is estimated as    |                                       |                 |                      |                      |                       |               |
|                |                            | nt improvements in p     |                                       | <b>_</b>        |                      | ,                    |                       |               |
|                | INCLUDED IN MARKET RENT:   |                          |                                       |                 |                      |                      |                       |               |
| <b>SUBJECT</b> | ELECTRICITY                | GARBAGE COLLECTIO        | ON PARKING                            |                 | WATER LEVIES         | X REFRIDGERATO       | R X STOVE             |               |
| UB,            | HOT WATER                  | CABLE TV / SATELLIT      | E X See Com                           | iments.         |                      |                      |                       |               |
| SI             | _                          |                          |                                       |                 |                      |                      |                       |               |
|                | SU                         | BJECT                    | COMPARABLE                            | NO. 1           | COMPARABLE           | NO. 2                | COMPARABLE            | NO. 3         |
|                |                            | X MONTHLY ANNUALLY       | Description                           | \$ Adjustment   | Description          | \$ Adjustment        | Description           | \$ Adjustment |
|                | 1202-250 Fireside          | View                     | 909-250 Fireside \                    | /iew            | 276 Sunset Road      |                      | 167 Fireside Cove     |               |
|                | Cochrane                   |                          | Cochrane                              |                 | Cochrane             |                      | Cochrane              |               |
|                | DATA SOURCE                | Office Files             | Rentfaster ID - 504                   | 4997            | Rentfaster ID - 503  | 3890                 | Rentfaster ID - 503   | 3606          |
|                | RENT RATE                  | \$                       |                                       | \$ 1,950.00     |                      | \$ 2,240.00          |                       | \$ 2,490.00   |
|                | LOCATION                   | Vintage Fireside         | Subject Complex                       | 1               | Sunset Ridge         | 1                    | Fireside              |               |
|                | DESIGN / STYLE             | Two-Storey               | Two-Storey                            |                 | Two-Storey           |                      | Two-Storey            |               |
|                | LIVABLE FLOOR AREA         | 1,130 Sq.ft              | 1,172 Sq.ft                           | 1               | 1,176 Sq.ft*         |                      | 1,368 Sq.ft           |               |
| -              | AGE/CONDITION              | New Good                 | New Good                              | 1<br>1<br>1     | 5 Good               | 1                    | 8 Avg.+               |               |
| -              | BED / BATH                 | 2 / 2F                   | 2 / 1F 1H                             | 1<br>1<br>1     | 3 / 2F 1H            | 1<br>1<br>1          | 3 / 2F 1H             |               |
| -              | PARKING                    | Outdoor                  | Outdoor                               | 1               | Outdoor              | 1                    | Outdoor               |               |
| -              | BASEMENT                   | None                     | None                                  | 1               | Unfinished           | 1                    | Unfinished            |               |
|                | COMMENTS:                  |                          | · · · · · · · · · · · · · · · · · · · |                 |                      |                      |                       |               |
|                |                            | a limited selection of   |                                       |                 |                      |                      |                       |               |
| DAT            |                            | tments have not bee      |                                       |                 |                      |                      |                       | ncremental    |
| E RENT D       | differences betwee         | en the subject proper    | ty and indices chos                   | sen. Instead, t | ne following qualita | tive analysis i      | s presented:          |               |
| RE             | Index 1: A 2 hed           | 1.5 bath townhouse       | located in the subie                  | ct complex C    | omparable finishes   | including sto        | one counters with c   | omparable     |
| ЯLЕ<br>М       | parking utility. Wa        |                          |                                       | or complex. C   |                      | , mordanig ste       |                       | omparable     |
|                |                            | 2.5 bath townhouse       | located in the devel                  | opina commu     | nitv of Sunset Rida  | e. Comparabl         | e finishes, including | stone         |
| PAI            |                            | door parking and unf     |                                       |                 |                      |                      |                       |               |
| COM            | neighboring prope          | erty.                    |                                       |                 | 2                    |                      |                       |               |
| 0              | Index 3: A 3 bed,          | 2.5 bath detached ho     | ome located in the                    | subject comm    | unity. Comparable    | condition, with      | n outdoor parking ar  | nd            |
|                | unfinished lower le        | evel. Provides fenced    | d rear yard. Utilities                | not included.   |                      |                      |                       |               |
| -              |                            |                          |                                       |                 |                      |                      |                       |               |
|                |                            | n, comparable rental     |                                       |                 |                      |                      | -                     |               |
|                |                            | presenting clear upp     |                                       |                 |                      |                      |                       |               |
|                |                            | 0. The owner being       |                                       |                 | aintenance, insuran  | ice, and mana        | agement fees. The t   | enant being   |
| -              | responsible for all        | utilities. Listing IDs a | available at Rentfas                  | ster.ca.        |                      |                      |                       |               |
|                |                            |                          |                                       |                 |                      |                      |                       |               |
|                |                            |                          |                                       |                 |                      |                      |                       |               |
|                |                            |                          |                                       |                 |                      |                      |                       |               |
|                |                            |                          |                                       |                 |                      |                      |                       |               |
|                |                            |                          |                                       |                 |                      |                      |                       |               |
|                |                            |                          |                                       |                 |                      |                      |                       |               |
|                | ESTIMATED DENT (rounded):  | EROM \$ 1 950            | TO \$ 2 100                           |                 |                      |                      |                       |               |