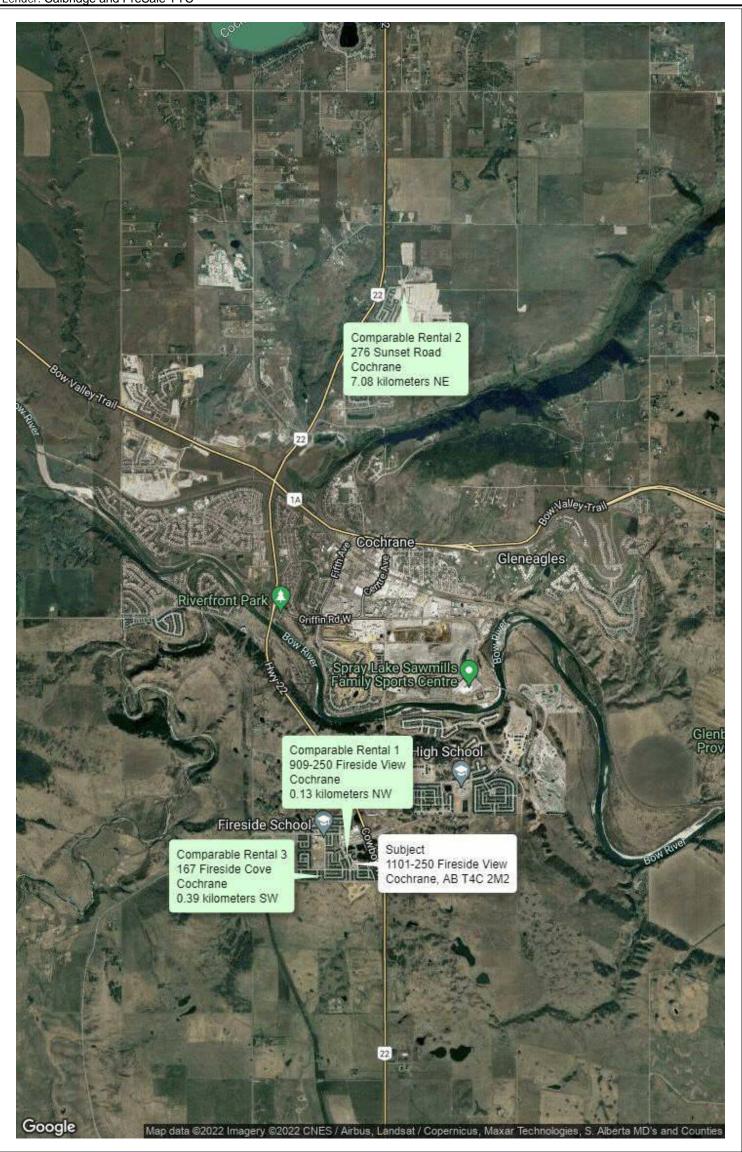

| REF            | ERENCE:                    |                          |                                       | Sage Apprai     | sals                 |                      | FILE NO.: 2022233     | 0             |
|----------------|----------------------------|--------------------------|---------------------------------------|-----------------|----------------------|----------------------|-----------------------|---------------|
|                | YEAR BUILT (estimated): Ne | <b>EW</b> PROPERTY       | TYPE: Townhouse Co                    | ondominium      | ROOFIN               | G: Asph              | alt Shingles          |               |
|                | SOURCE: Builder            | DESIGN/ST                | Two-Storey                            |                 | EXTERIO              | DR FINISH: $Vinyl$ , | Stone                 |               |
| ITS            | COMMENTS:                  | CONSTRUC                 | TION: Wood                            |                 |                      |                      |                       |               |
| MENTS          | The subject prope          | erty is a two-storey to  | wnhouse condomin                      | ium with two l  | beds and two four-p  | ece baths ab         | ove grade, see atta   | ched          |
| Ξ.             |                            | ter 2 Floor Plan. The    |                                       |                 |                      |                      |                       |               |
| -              |                            | abinetry, SS applianc    |                                       |                 |                      |                      |                       |               |
|                |                            | carpet and tile floorin  |                                       |                 |                      |                      |                       |               |
| =              |                            |                          | J                                     |                 |                      |                      |                       |               |
|                |                            |                          |                                       |                 |                      |                      |                       |               |
| ш              | EXISTING USE: Condo        | Strata                   |                                       |                 |                      |                      |                       |               |
|                |                            |                          | X Existing Residential Use            | Other           |                      |                      |                       |               |
| Ч              | ANALYSES AND COMMENTS:     |                          |                                       |                 |                      |                      |                       |               |
| 111            |                            | e (HBU) may be defir     | ned as a reasonable                   | e and probable  | e use which will sur | port the high        | est present value, a  | s defined.    |
|                | -                          | date of the appraisa     |                                       | -               | -                    |                      | -                     |               |
| -              |                            | e, appropriately supp    |                                       |                 |                      |                      |                       |               |
| 1 a 1          |                            | elopment Plan (MDP       |                                       |                 |                      |                      |                       |               |
|                |                            | land, is estimated as    |                                       |                 |                      |                      |                       |               |
|                |                            | nt improvements in p     |                                       | <b>_</b>        |                      | ,                    |                       |               |
|                | INCLUDED IN MARKET RENT:   |                          |                                       |                 |                      |                      |                       |               |
| <b>SUBJECT</b> | ELECTRICITY                | GARBAGE COLLECTIO        | ON PARKING                            |                 | WATER LEVIES         | X REFRIDGERATO       | R X STOVE             |               |
| UB,            | HOT WATER                  | CABLE TV / SATELLIT      | E X See Com                           | iments.         |                      |                      |                       |               |
| SI             | _                          |                          |                                       |                 |                      |                      |                       |               |
|                | SU                         | BJECT                    | COMPARABLE                            | NO. 1           | COMPARABLE           | NO. 2                | COMPARABLE            | NO. 3         |
|                |                            | X MONTHLY ANNUALLY       | Description                           | \$ Adjustment   | Description          | \$ Adjustment        | Description           | \$ Adjustment |
|                | 1202-250 Fireside          | View                     | 909-250 Fireside \                    | /iew            | 276 Sunset Road      |                      | 167 Fireside Cove     |               |
|                | Cochrane                   |                          | Cochrane                              |                 | Cochrane             |                      | Cochrane              |               |
|                | DATA SOURCE                | Office Files             | Rentfaster ID - 504                   | 4997            | Rentfaster ID - 503  | 3890                 | Rentfaster ID - 503   | 3606          |
|                | RENT RATE                  | \$                       |                                       | \$ 1,950.00     |                      | \$ 2,240.00          |                       | \$ 2,490.00   |
|                | LOCATION                   | Vintage Fireside         | Subject Complex                       | 1               | Sunset Ridge         | 1                    | Fireside              |               |
|                | DESIGN / STYLE             | Two-Storey               | Two-Storey                            |                 | Two-Storey           |                      | Two-Storey            |               |
|                | LIVABLE FLOOR AREA         | 1,130 Sq.ft              | 1,172 Sq.ft                           | 1               | 1,176 Sq.ft*         |                      | 1,368 Sq.ft           |               |
| -              | AGE/CONDITION              | New Good                 | New Good                              | 1<br>1<br>1     | 5 Good               | 1                    | 8 Avg.+               |               |
| -              | BED / BATH                 | 2 / 2F                   | 2 / 1F 1H                             | 1<br>1<br>1     | 3 / 2F 1H            | 1<br>1<br>1          | 3 / 2F 1H             |               |
| -              | PARKING                    | Outdoor                  | Outdoor                               | 1               | Outdoor              | 1                    | Outdoor               |               |
| -              | BASEMENT                   | None                     | None                                  | 1               | Unfinished           | 1                    | Unfinished            |               |
|                | COMMENTS:                  |                          | · · · · · · · · · · · · · · · · · · · |                 |                      |                      |                       |               |
|                |                            | a limited selection of   |                                       |                 |                      |                      |                       |               |
| DAT            |                            | tments have not bee      |                                       |                 |                      |                      |                       | ncremental    |
| E RENT D       | differences betwee         | en the subject proper    | ty and indices chos                   | sen. Instead, t | ne following qualita | tive analysis i      | s presented:          |               |
| RE             | Index 1: A 2 hed           | 1.5 bath townhouse       | located in the subie                  | ct complex C    | omparable finishes   | including sto        | one counters with c   | omparable     |
| ЯLЕ<br>М       | parking utility. Wa        |                          |                                       | or complex. C   |                      | , mordanig ste       |                       | omparable     |
|                |                            | 2.5 bath townhouse       | located in the devel                  | opina commu     | nitv of Sunset Rida  | e. Comparabl         | e finishes, including | stone         |
| PAI            |                            | door parking and unf     |                                       |                 |                      |                      |                       |               |
| COM            | neighboring prope          | erty.                    |                                       |                 | 2                    |                      |                       |               |
| 0              | Index 3: A 3 bed,          | 2.5 bath detached ho     | ome located in the                    | subject comm    | unity. Comparable    | condition, with      | n outdoor parking ar  | nd            |
|                | unfinished lower le        | evel. Provides fenced    | d rear yard. Utilities                | not included.   |                      |                      |                       |               |
| -              |                            |                          |                                       |                 |                      |                      |                       |               |
|                |                            | n, comparable rental     |                                       |                 |                      |                      | -                     |               |
|                |                            | presenting clear upp     |                                       |                 |                      |                      |                       |               |
|                |                            | 0. The owner being       |                                       |                 | aintenance, insuran  | ice, and mana        | agement fees. The t   | enant being   |
| -              | responsible for all        | utilities. Listing IDs a | available at Rentfas                  | ster.ca.        |                      |                      |                       |               |
|                |                            |                          |                                       |                 |                      |                      |                       |               |
|                |                            |                          |                                       |                 |                      |                      |                       |               |
|                |                            |                          |                                       |                 |                      |                      |                       |               |
|                |                            |                          |                                       |                 |                      |                      |                       |               |
|                |                            |                          |                                       |                 |                      |                      |                       |               |
|                |                            |                          |                                       |                 |                      |                      |                       |               |
|                | ESTIMATED DENT (rounded):  | EROM \$ 1 950            | TO \$ 2 100                           |                 |                      |                      |                       |               |