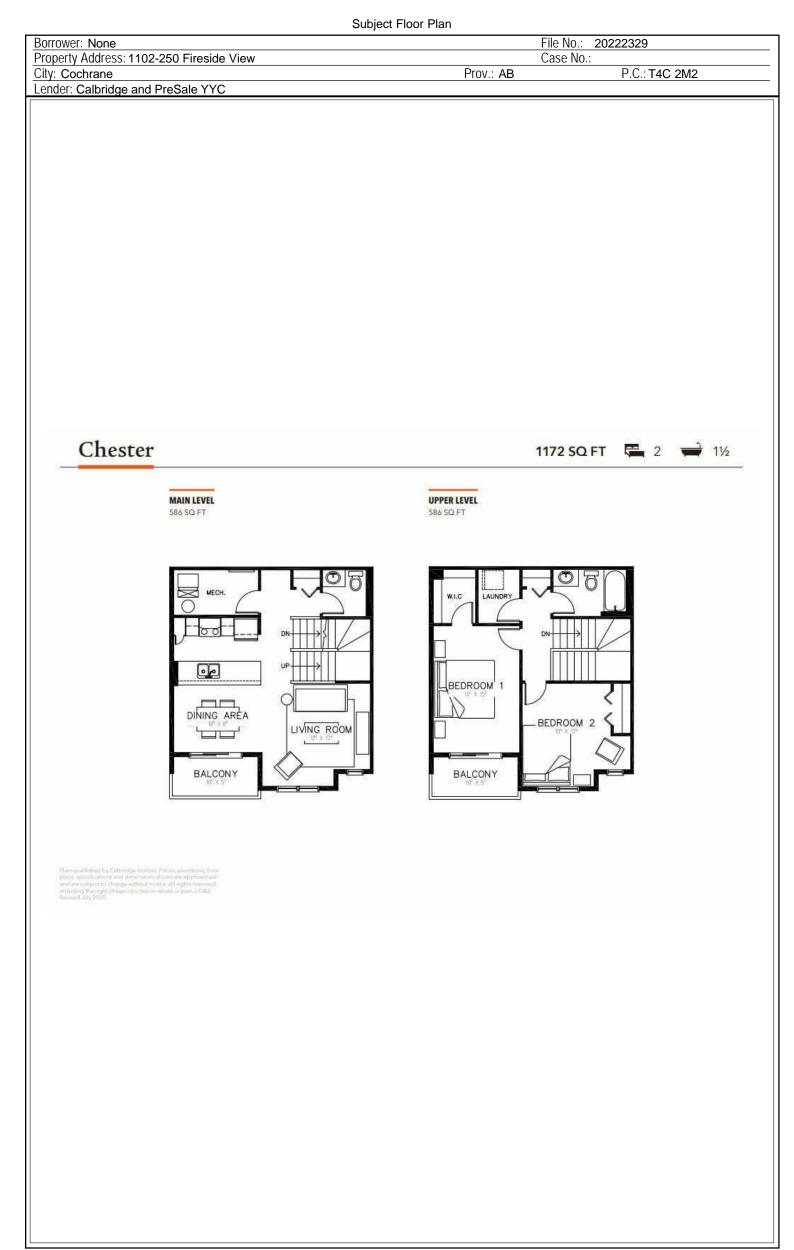

| REF            | ERENCE:                    |                          |                                       | Sage Apprai     | sals                 |                      | FILE NO.: 2022233     | 0             |
|----------------|----------------------------|--------------------------|---------------------------------------|-----------------|----------------------|----------------------|-----------------------|---------------|
|                | YEAR BUILT (estimated): Ne | <b>EW</b> PROPERTY       | TYPE: Townhouse Co                    | ondominium      | ROOFIN               | G: Asph              | alt Shingles          |               |
|                | SOURCE: Builder            | DESIGN/ST                | Two-Storey                            |                 | EXTERIO              | DR FINISH: $Vinyl$ , | Stone                 |               |
| ITS            | COMMENTS:                  | CONSTRUC                 | TION: Wood                            |                 |                      |                      |                       |               |
| MENTS          | The subject prope          | erty is a two-storey to  | wnhouse condomin                      | ium with two l  | beds and two four-p  | ece baths ab         | ove grade, see atta   | ched          |
| Ξ.             |                            | ter 2 Floor Plan. The    |                                       |                 |                      |                      |                       |               |
| -              |                            | abinetry, SS applianc    |                                       |                 |                      |                      |                       |               |
|                |                            | carpet and tile floorin  |                                       |                 |                      |                      |                       |               |
| =              |                            |                          | J                                     |                 |                      |                      |                       |               |
|                |                            |                          |                                       |                 |                      |                      |                       |               |
| ш              | EXISTING USE: Condo        | Strata                   |                                       |                 |                      |                      |                       |               |
|                |                            |                          | X Existing Residential Use            | Other           |                      |                      |                       |               |
| Ч              | ANALYSES AND COMMENTS:     |                          |                                       |                 |                      |                      |                       |               |
| 111            |                            | e (HBU) may be defir     | ned as a reasonable                   | e and probable  | e use which will sur | port the high        | est present value, a  | s defined.    |
|                | -                          | date of the appraisa     |                                       | -               | -                    |                      | -                     |               |
| -              |                            | e, appropriately supp    |                                       |                 |                      |                      |                       |               |
| 1 a 1          |                            | elopment Plan (MDP       |                                       |                 |                      |                      |                       |               |
|                |                            | land, is estimated as    |                                       |                 |                      |                      |                       |               |
|                |                            | nt improvements in p     |                                       | <b>_</b>        |                      | ,                    |                       |               |
|                | INCLUDED IN MARKET RENT:   |                          |                                       |                 |                      |                      |                       |               |
| <b>SUBJECT</b> | ELECTRICITY                | GARBAGE COLLECTIO        | ON PARKING                            |                 | WATER LEVIES         | X REFRIDGERATO       | R X STOVE             |               |
| UB,            | HOT WATER                  | CABLE TV / SATELLIT      | E X See Com                           | iments.         |                      |                      |                       |               |
| SI             | _                          |                          |                                       |                 |                      |                      |                       |               |
|                | SU                         | BJECT                    | COMPARABLE                            | NO. 1           | COMPARABLE           | NO. 2                | COMPARABLE            | NO. 3         |
|                |                            | X MONTHLY ANNUALLY       | Description                           | \$ Adjustment   | Description          | \$ Adjustment        | Description           | \$ Adjustment |
|                | 1202-250 Fireside          | View                     | 909-250 Fireside \                    | /iew            | 276 Sunset Road      |                      | 167 Fireside Cove     |               |
|                | Cochrane                   |                          | Cochrane                              |                 | Cochrane             |                      | Cochrane              |               |
|                | DATA SOURCE                | Office Files             | Rentfaster ID - 504                   | 4997            | Rentfaster ID - 503  | 3890                 | Rentfaster ID - 503   | 3606          |
|                | RENT RATE                  | \$                       |                                       | \$ 1,950.00     |                      | \$ 2,240.00          |                       | \$ 2,490.00   |
|                | LOCATION                   | Vintage Fireside         | Subject Complex                       | 1               | Sunset Ridge         | 1                    | Fireside              |               |
|                | DESIGN / STYLE             | Two-Storey               | Two-Storey                            |                 | Two-Storey           |                      | Two-Storey            |               |
|                | LIVABLE FLOOR AREA         | 1,130 Sq.ft              | 1,172 Sq.ft                           | 1               | 1,176 Sq.ft*         |                      | 1,368 Sq.ft           |               |
| -              | AGE/CONDITION              | New Good                 | New Good                              | 1<br>1<br>1     | 5 Good               | 1                    | 8 Avg.+               |               |
| -              | BED / BATH                 | 2 / 2F                   | 2 / 1F 1H                             | 1<br>1<br>1     | 3 / 2F 1H            | 1<br>1<br>1          | 3 / 2F 1H             |               |
| -              | PARKING                    | Outdoor                  | Outdoor                               | 1               | Outdoor              | 1                    | Outdoor               |               |
| -              | BASEMENT                   | None                     | None                                  | 1               | Unfinished           | 1                    | Unfinished            |               |
|                | COMMENTS:                  |                          | · · · · · · · · · · · · · · · · · · · |                 |                      |                      |                       |               |
|                |                            | a limited selection of   |                                       |                 |                      |                      |                       |               |
| DAT            |                            | tments have not bee      |                                       |                 |                      |                      |                       | ncremental    |
| E RENT D       | differences betwee         | en the subject proper    | ty and indices chos                   | sen. Instead, t | ne following qualita | tive analysis i      | s presented:          |               |
| RE             | Index 1: A 2 hed           | 1.5 bath townhouse       | located in the subie                  | ct complex C    | omparable finishes   | including sto        | one counters with c   | omparable     |
| ЯLЕ<br>М       | parking utility. Wa        |                          |                                       | or complex. C   |                      | , mordanig ste       |                       | omparable     |
|                |                            | 2.5 bath townhouse       | located in the devel                  | opina commu     | nitv of Sunset Rida  | e. Comparabl         | e finishes, including | stone         |
| PAI            |                            | door parking and unf     |                                       |                 |                      |                      |                       |               |
| COM            | neighboring prope          | erty.                    |                                       |                 | 2                    |                      |                       |               |
| 0              | Index 3: A 3 bed,          | 2.5 bath detached ho     | ome located in the                    | subject comm    | unity. Comparable    | condition, with      | n outdoor parking ar  | nd            |
|                | unfinished lower le        | evel. Provides fenced    | d rear yard. Utilities                | not included.   |                      |                      |                       |               |
| -              |                            |                          |                                       |                 |                      |                      |                       |               |
|                |                            | n, comparable rental     |                                       |                 |                      |                      | -                     |               |
|                |                            | presenting clear upp     |                                       |                 |                      |                      |                       |               |
|                |                            | 0. The owner being       |                                       |                 | aintenance, insuran  | ice, and mana        | agement fees. The t   | enant being   |
| -              | responsible for all        | utilities. Listing IDs a | available at Rentfas                  | ster.ca.        |                      |                      |                       |               |
|                |                            |                          |                                       |                 |                      |                      |                       |               |
|                |                            |                          |                                       |                 |                      |                      |                       |               |
|                |                            |                          |                                       |                 |                      |                      |                       |               |
|                |                            |                          |                                       |                 |                      |                      |                       |               |
|                |                            |                          |                                       |                 |                      |                      |                       |               |
|                |                            |                          |                                       |                 |                      |                      |                       |               |
|                | ESTIMATED DENT (rounded):  | EROM \$ 1 950            | TO \$ 2 100                           |                 |                      |                      |                       |               |