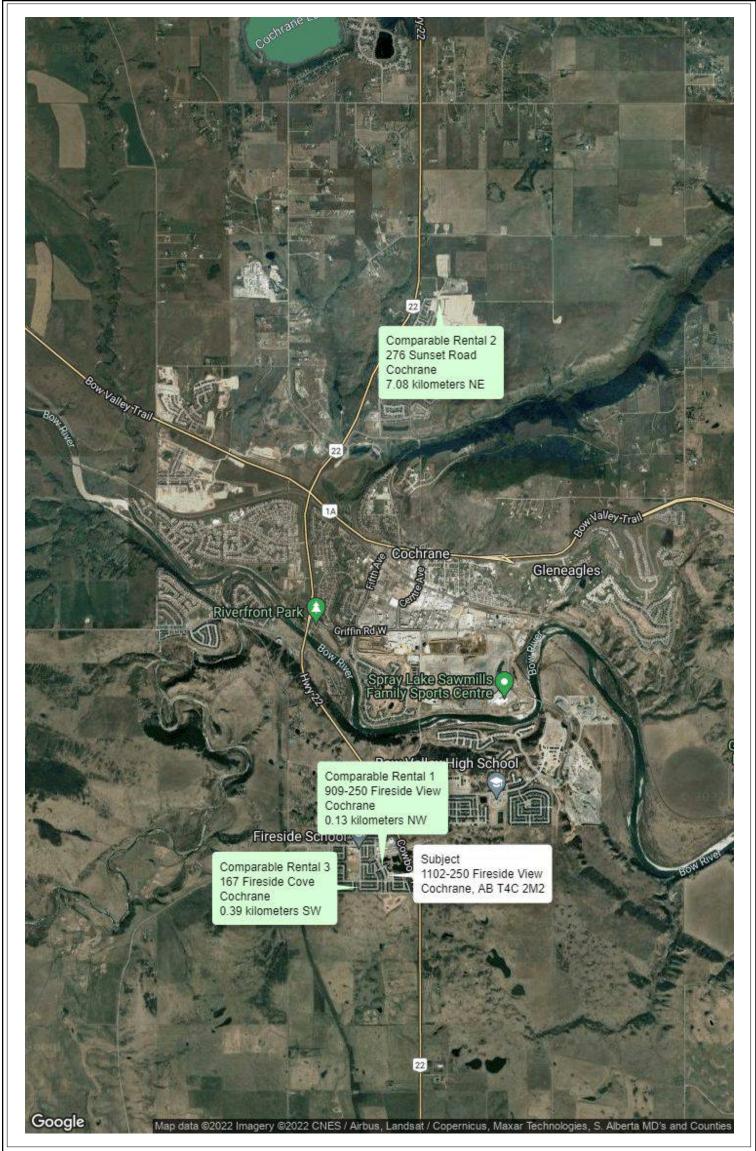

| REF                                                                       | ERENCE:                                                                                                                                                       |                        |                            | Sage Apprai                           | sals                   |                         | FILE NO.: 2022232     | 29                                    |  |  |
|---------------------------------------------------------------------------|---------------------------------------------------------------------------------------------------------------------------------------------------------------|------------------------|----------------------------|---------------------------------------|------------------------|-------------------------|-----------------------|---------------------------------------|--|--|
| YEAR BUILT (estimated): New PROPERTY TYPE: Townhouse Condominium ROOFING: |                                                                                                                                                               |                        |                            |                                       |                        | NG: Asph                | alt Shingles          |                                       |  |  |
|                                                                           | source: Builder Designistyle: Two-Storey                                                                                                                      |                        |                            |                                       | EXTERI                 | IOR FINISH: Vinyl,      | Stone                 |                                       |  |  |
| TS                                                                        | COMMENTS:                                                                                                                                                     | CONSTRUC               | TION: Wood                 |                                       | <i></i>                |                         |                       |                                       |  |  |
| Ē                                                                         | The subject property is a two-storey townhouse condominium with two beds and two four-piece baths above grade, see attached                                   |                        |                            |                                       |                        |                         |                       | ached                                 |  |  |
|                                                                           | addenda for Chester Floor Plan. The main floor provides an open concept design, with galley style kitchen offering stone counters,                            |                        |                            |                                       |                        |                         |                       |                                       |  |  |
| ROVEMENTS                                                                 | recessed panel cabinetry, SS appliance package and island. The upper floor is finished with two master bedrooms. Additional finishes                          |                        |                            |                                       |                        |                         |                       |                                       |  |  |
| MPF                                                                       | include laminate, carpet and tile flooring. Each level has balcony access.                                                                                    |                        |                            |                                       |                        |                         |                       |                                       |  |  |
| =                                                                         | molado laminato, carpot ana tilo noomig. Each lover has balcony access.                                                                                       |                        |                            |                                       |                        |                         |                       |                                       |  |  |
|                                                                           |                                                                                                                                                               |                        |                            |                                       |                        |                         |                       |                                       |  |  |
| 1.1                                                                       | J EXISTING USE: Condo Strata                                                                                                                                  |                        |                            |                                       |                        |                         |                       |                                       |  |  |
| USI                                                                       |                                                                                                                                                               |                        | X Existing Residential Use | Other                                 |                        |                         |                       |                                       |  |  |
|                                                                           |                                                                                                                                                               |                        |                            |                                       |                        |                         |                       |                                       |  |  |
| BEST                                                                      | al ANALYSES AND COMMENTS:<br>High and Best Use (HBU) may be defined as a reasonable and probable use which will support the highest present value, as defined |                        |                            |                                       |                        |                         |                       |                                       |  |  |
| AND                                                                       |                                                                                                                                                               |                        |                            |                                       |                        |                         |                       |                                       |  |  |
| Ā                                                                         |                                                                                                                                                               | e, appropriately supp  |                            |                                       |                        |                         |                       |                                       |  |  |
| ST                                                                        | <del></del>                                                                                                                                                   | elopment Plan (MDP     |                            |                                       |                        |                         |                       |                                       |  |  |
| GHES                                                                      |                                                                                                                                                               | land, is estimated as  | •                          |                                       |                        |                         |                       |                                       |  |  |
| ≝                                                                         |                                                                                                                                                               | ent improvements in p  |                            | arring acc. Tri                       | o ribo, ao improvo     | a, io odimiatot         | a ao roolaontiai oing | gio iairiiiy                          |  |  |
|                                                                           | INCLUDED IN MARKET RENT:                                                                                                                                      |                        | Jidoo.                     |                                       |                        |                         |                       |                                       |  |  |
|                                                                           | ELECTRICITY                                                                                                                                                   | GARBAGE COLLECTION     | ON PARKING                 |                                       | WATER LEVIES           | X REFRIDGERATO          | R X STOVE             |                                       |  |  |
| SUBJECT                                                                   | HOT WATER                                                                                                                                                     | CABLE TV / SATELLIT    | = -                        | _                                     | WATER LEVILS           |                         | /K                    |                                       |  |  |
| SU                                                                        | HOT WATER                                                                                                                                                     | CABLE IV / SATELLII    | <u> </u>                   |                                       |                        | <u> </u>                |                       |                                       |  |  |
|                                                                           | SII                                                                                                                                                           | JBJECT                 | COMPARABLE                 | NO 1                                  | COMPARABLE             | NO 2                    | COMPARABLE            | NO 3                                  |  |  |
|                                                                           | 30                                                                                                                                                            | X MONTHLY ANNUALLY     | Description                | \$ Adjustment                         | Description            | \$ Adjustment           | Description           | \$ Adjustment                         |  |  |
|                                                                           | 1102-250 Fireside                                                                                                                                             |                        | 909-250 Fireside \         |                                       | 276 Sunset Road        | a Aujustinent           | 167 Fireside Cove     |                                       |  |  |
|                                                                           | Cochrane                                                                                                                                                      | VICW                   | Cochrane                   | / ICVV                                | Cochrane               |                         | Cochrane              | •                                     |  |  |
|                                                                           | DATA SOURCE                                                                                                                                                   | Office Files           | Rentfaster ID - 504        | 1997                                  | Rentfaster ID - 503890 |                         | Rentfaster ID - 50    | 3606                                  |  |  |
|                                                                           | RENT RATE                                                                                                                                                     | ¢ Cilice i lies        | Rentiaster ID - 50-        | \$ 1,950.00                           | Rentiaster ID - 50     | \$ 2,240.00             | Rentiaster ID - 50    | \$ 2,490.00                           |  |  |
|                                                                           | LOCATION                                                                                                                                                      | Vintage Fireside       | Subject Complex            | 1,330.00                              | Sunset Ridge           | 1 2,2 <del>1</del> 0.00 | Fireside              | <u>,</u> \$ 2, <del>430.00</del>      |  |  |
|                                                                           | DESIGN / STYLE                                                                                                                                                | Two-Storey             | Two-Storey                 | 1                                     | Two-Storey             | <del>:</del>            | Two-Storey            | <del>:</del>                          |  |  |
|                                                                           | LIVABLE FLOOR AREA                                                                                                                                            | 1,172 Sq.ft            | 1,172 Sq.ft                | 1                                     | 1,176 Sq.ft*           | 1                       | 1,368 Sq.ft           | 1                                     |  |  |
|                                                                           | AGE/CONDITION                                                                                                                                                 | New Good               | New Good                   | 1                                     | 5 Good                 | 1                       | 8 Avg.+               | 1                                     |  |  |
|                                                                           | BED / BATH                                                                                                                                                    | 2 / 2F                 | 2 / 1F 1H                  |                                       | 3 / 2F 1H              | †                       | 3 / 2F 1H             | †                                     |  |  |
|                                                                           | PARKING                                                                                                                                                       | Outdoor                | Outdoor                    | 1<br>1                                | Outdoor                | 1                       | Outdoor               | 1                                     |  |  |
|                                                                           | BASEMENT                                                                                                                                                      | None                   | None                       | I<br>I                                | Unfinished             | 1                       | Unfinished            | 1                                     |  |  |
|                                                                           | COMMENTS:                                                                                                                                                     | INOTIC                 | THORIC                     | i                                     | Offinioned             | <u>i</u>                | Ommoned               | <u>i</u>                              |  |  |
|                                                                           |                                                                                                                                                               | a limited selection o  | f rental data. In all o    | cases compa                           | rable rental indices   | most similar t          | to the subject were   | selected                              |  |  |
| ATA                                                                       |                                                                                                                                                               | stments have not bee   |                            |                                       |                        |                         |                       |                                       |  |  |
|                                                                           |                                                                                                                                                               | en the subject prope   |                            |                                       |                        |                         |                       |                                       |  |  |
| I                                                                         |                                                                                                                                                               | oo ojoot p. opo        | ,                          | , , , , , , , , , , , , , , , , , , , | o .oog quanto          |                         | <u> </u>              |                                       |  |  |
| E RENT                                                                    | Index 1: A 2 bed.                                                                                                                                             | 1.5 bath townhouse     | located in the subje       | ct complex. C                         | Comparable finishes    | s. including sto        | one counters, with o  | comparable                            |  |  |
|                                                                           | parking utility. Wa                                                                                                                                           |                        |                            |                                       |                        | ,o.a.ag                 |                       | , , , , , , , , , , , , , , , , , , , |  |  |
| RAE                                                                       |                                                                                                                                                               | 2.5 bath townhouse     | located in the deve        | lopina commu                          | inity of Sunset Rido   | e. Comparabl            | e finishes, includin  | a stone                               |  |  |
| COMPARABL                                                                 |                                                                                                                                                               | door parking and unf   |                            |                                       |                        |                         |                       |                                       |  |  |
| NO.                                                                       | neighboring prope                                                                                                                                             | erty.                  |                            |                                       | •                      |                         |                       |                                       |  |  |
| lo                                                                        | Index 3: A 3 bed,                                                                                                                                             | 2.5 bath detached he   | ome located in the         | subject comm                          | unity. Comparable      | condition, with         | n outdoor parking a   | nd                                    |  |  |
|                                                                           | unfinished lower le                                                                                                                                           | evel. Provides fenced  | d rear yard. Utilities     | not included.                         |                        |                         |                       |                                       |  |  |
|                                                                           | · ·                                                                                                                                                           |                        |                            |                                       |                        |                         |                       |                                       |  |  |
|                                                                           | Upon reconciliation, comparable rental indices form range of \$1,950 to \$2,490. Index 1 is seen as the strongest indicator of value, with                    |                        |                            |                                       |                        |                         |                       |                                       |  |  |
|                                                                           | Indices 2 and 3 representing clear upper limits, providing more utility and amenity. After adjustment, comparable indices form a range                        |                        |                            |                                       |                        |                         |                       |                                       |  |  |
|                                                                           | of \$1,950 to \$2,100. The owner being responsible for property taxes, maintenance, insurance, and management fees. The tenant being                          |                        |                            |                                       |                        |                         |                       |                                       |  |  |
|                                                                           |                                                                                                                                                               | utilities. Listing IDs |                            |                                       |                        |                         |                       | -                                     |  |  |
|                                                                           | •                                                                                                                                                             |                        |                            |                                       |                        |                         |                       |                                       |  |  |
|                                                                           |                                                                                                                                                               |                        |                            |                                       |                        |                         |                       |                                       |  |  |
|                                                                           |                                                                                                                                                               |                        |                            |                                       |                        |                         |                       |                                       |  |  |
|                                                                           |                                                                                                                                                               |                        |                            |                                       |                        |                         |                       |                                       |  |  |
|                                                                           |                                                                                                                                                               |                        |                            |                                       |                        |                         |                       |                                       |  |  |
|                                                                           | <u></u>                                                                                                                                                       |                        |                            |                                       |                        |                         | <u></u>               |                                       |  |  |
|                                                                           |                                                                                                                                                               |                        |                            |                                       |                        |                         |                       |                                       |  |  |
|                                                                           | ESTIMATED RENT (rounded):                                                                                                                                     | FROM \$ 1,950          | то <b>\$ 2,100</b>         |                                       |                        |                         |                       |                                       |  |  |