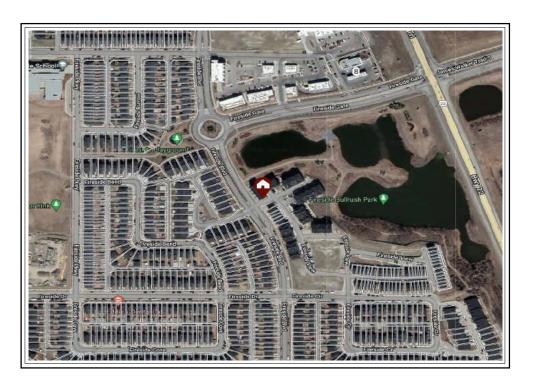

BY:

Nathan Brewster, B.Comm, CRA

| REF          | ERENCE:            |                                                    | Sage App              | praisals                        | FILE NO                                  | o.: <b>2022232</b> | 29                              |
|--------------|--------------------|----------------------------------------------------|-----------------------|---------------------------------|------------------------------------------|--------------------|---------------------------------|
|              | CLIENT:            | Calbridge and PreSale YYC                          | AIC MEMBER:           | Nathan Brewste                  | r                                        |                    |                                 |
|              | ATTENTION:         | Dilesh Sidhpura                                    | COMPANY:              | Sage Appraisals                 |                                          |                    |                                 |
| l۵           | ·                  | Dilesti Siuripura                                  | - S COMPANY:          |                                 |                                          | _                  |                                 |
| EN           | ADDRESS:           |                                                    | ADDRESS:              | North Hill RPO,                 |                                          |                    |                                 |
| 딩            |                    |                                                    | <b>1</b> K            | Calgary AB T2N                  | <u>1 4T6</u>                             |                    | nor - ¥ 1 ¥ torresouse recommen |
|              | E-MAIL:            | dilesh.sidhpura@gmail.com                          | E-MAIL:               | admin@sageap                    | praisals.com                             | Apprais            | sal Institute                   |
|              | PHONE:             | OTHER:                                             | PHONE:                | 403-282-3322                    | OTHER: 403-206-7688                      | of                 | Canada                          |
|              |                    |                                                    |                       |                                 |                                          |                    | T40 0M0                         |
|              | PROPERTY AD        | DRESS: 1102-250 Fireside View                      | CIT                   | ry: Cochrane                    | PROVINCE: AE                             | POSTAL CODE        | :: <u>T4C 2M2</u>               |
| ١            | LEGAL DESCRIF      | TION: Condo Plan: 171 1546                         |                       |                                 |                                          |                    |                                 |
| SUBJECT      |                    |                                                    |                       |                                 | Source: Alberta R                        | egistry            |                                 |
| lщ           | MUNICIPALITY       | ND DISTRICT: Fireside, Cochrane                    |                       |                                 |                                          |                    |                                 |
| S            | , mortion / Lett / | <u> </u>                                           |                       |                                 |                                          |                    |                                 |
|              |                    | One de Otrata - Ta Da One atricata d               |                       |                                 |                                          |                    |                                 |
|              |                    | Condo Strata - To Be Constructed                   |                       |                                 |                                          |                    |                                 |
|              | NAME: Call         | oridge and PreSale YYC                             |                       |                                 | Name Type:                               | Client             |                                 |
|              | PURPOSE:           | X To estimate market rent                          |                       |                                 |                                          |                    |                                 |
|              | INTENDED USE       | First mortgage financing only Assistance with Mar  | ketina                |                                 |                                          |                    |                                 |
|              |                    |                                                    | itoting.              |                                 |                                          |                    |                                 |
| ⊨            |                    | (S (by name): Calbridge and PreSale YYC.           |                       |                                 |                                          |                    |                                 |
| E            | REQUESTED BY       | : Client above Other                               |                       |                                 |                                          |                    |                                 |
| l≥           | VALUE:             | X Current Retrospective Prospective                |                       |                                 |                                          |                    |                                 |
| SSIGNMEN     |                    | Update of original report completed on             | with an e             | ffective date of                | File No.                                 |                    |                                 |
| SS           | MAINTENANCE        | EEE (if applicable): \$TBD                         |                       |                                 |                                          |                    |                                 |
| A            |                    |                                                    |                       |                                 |                                          |                    |                                 |
|              |                    |                                                    | 1 .                   |                                 |                                          |                    |                                 |
|              | EXTRAORDINAF       |                                                    | YES (see attached add | dendum)                         |                                          |                    |                                 |
|              | HYPOTHETICAL       |                                                    | YES (see attached add | dendum. A hypothetical conditio | on requires an extraordinary assumption) |                    |                                 |
|              | JURISDICTIONA      | EXCEPTION X NO                                     | YES (see attached add | dendum)                         |                                          |                    |                                 |
|              | NATURE OF DIS      |                                                    | icultural             | ·                               |                                          | From               | То                              |
|              | TYPE OF DISTR      |                                                    | creational            |                                 | ACE DANCE OF PROPERTIES (vicers).        | New                | 8                               |
|              |                    |                                                    | =-                    |                                 | AGE RANGE OF PROPERTIES (years):         |                    | _                               |
|              | TREND OF DIST      | RICT: Improving X Stable Transition Det            | eriorating            |                                 | RENT RANGE OF PROPERTIES:                | \$ 1,700           | \$ 2,500                        |
|              | BUILT-UP:          | X Over 75% 25 - 75% Under 25% Rur                  | al                    |                                 | Range of Townhomes in                    | Area               |                                 |
| l۵           | CONFORMITY         | Age: Newer X Similar Older                         |                       |                                 | MARKET OVERVIEW: Supply: High            | gh Average         | X Low                           |
| Ιğ           |                    | ondition: Superior X Similar Inferior              |                       |                                 | Demand: X Hi                             | gh Average         | _                               |
| 모            |                    |                                                    |                       |                                 | 1 = 1                                    | = -                | =                               |
| lЖ           |                    | Size: Larger X Similar Smaller                     |                       |                                 | RENT TRENDS: X Inc                       | creasing Stable    | Declining                       |
| GHBOURHOOD   | COMMENTS:          |                                                    |                       |                                 |                                          |                    |                                 |
| 뜐            | Cochrane           | is a town located roughly 20 km west of Calo       |                       |                                 |                                          |                    |                                 |
| $\mathbb{E}$ | approxim           | ately 32,199 (2021 Census), Cochrane is the        | second large          | st town in Alberta              | a and one of the fastest g               | rowing comm        | unities in                      |
| z            | Canada.            | Access to schooling and services is considered     | ed aood, with         | several areas pro               | oviding views of the Rock                | ies and prairie    | es.                             |
|              |                    | y, demand and prices have remained fairly s        |                       | <u> </u>                        |                                          |                    |                                 |
|              | Tilotorioai        | y, domand and prioco navo romanica famy of         | iabio.                |                                 |                                          |                    |                                 |
|              |                    |                                                    |                       |                                 |                                          |                    |                                 |
|              |                    |                                                    |                       |                                 |                                          |                    |                                 |
|              |                    |                                                    |                       |                                 |                                          |                    |                                 |
|              | SITE DIMENSION     | s: N/A - Condo                                     |                       |                                 |                                          |                    |                                 |
|              | LOT SIZE:          | N/A - Condo Unit of Measurement N/A - O            | Condo                 |                                 |                                          |                    |                                 |
|              |                    | N/A - Condo                                        | 001100                |                                 |                                          |                    |                                 |
|              | Source:            |                                                    |                       |                                 |                                          |                    |                                 |
|              | TOPOGRAPHY:        | Generally Level                                    |                       |                                 |                                          |                    |                                 |
|              |                    |                                                    |                       |                                 |                                          |                    |                                 |
|              | CONFIGURATIO       | v: N/A - Condo                                     |                       |                                 |                                          |                    |                                 |
|              |                    |                                                    |                       |                                 |                                          |                    |                                 |
|              | 7011110            | R-MD High Density Multi-Unit Dwellings             |                       |                                 |                                          |                    |                                 |
|              | ZONING:            |                                                    |                       |                                 |                                          |                    |                                 |
|              |                    | Source: Town of Coch                               | rane                  |                                 |                                          |                    |                                 |
| ١.,,         | OTHER LAND US      | E CONTROLS (see comments): MDP, ASP                |                       |                                 |                                          |                    |                                 |
| SITE         | USE CONFORM:       |                                                    |                       |                                 |                                          |                    |                                 |
| S            | TITLE SEARCHE      |                                                    |                       |                                 |                                          |                    |                                 |
|              |                    | D. TES NO (see confinents and limiting conditions) |                       |                                 |                                          |                    |                                 |
|              | COMMENTS:          |                                                    |                       |                                 |                                          |                    |                                 |
|              | The subje          | ct site is situated next to Fireside Bullrush Pa   | ark in a reside       | ential community                | and within several blocks                | of schooling       | and                             |
|              | recreation         | al space, facilities. Additionally, shops and se   | ervices are av        | ailable at the nea              | arby intersection of Firesia             | de Gate and F      | Fireside                        |
|              |                    | site offers average landscaping - including p      |                       |                                 |                                          |                    |                                 |
|              |                    | e condominium with concrete foundation. Nei        |                       |                                 | •                                        |                    | _                               |
|              |                    |                                                    |                       | periles uller a fal             | ige or style, appear and v               | aiue, willi lile   | Subject                         |
|              | contormin          | g best to those of a similar age, size and con     | เนเนอก.               |                                 |                                          |                    |                                 |
|              |                    |                                                    |                       |                                 |                                          |                    |                                 |
|              |                    |                                                    |                       |                                 |                                          |                    |                                 |
|              |                    |                                                    |                       |                                 |                                          |                    |                                 |