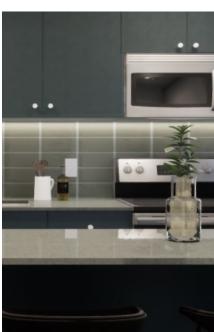

### URBAN EDGE PACKAGE

The Urban Edge home offers a dark and dramatic modern décor style that pairs deep hues and natural tones while contrasting raw materials with clean lines. This timeless palette presents homeowners with a curated interior design that is both luxe and laid back.

### **Urban Edge Finishes**

4"X12" Grey Stacked Lay Backsplash

Quartz Countertops

LVP Flooring
Main and second floor including
powder room & stairs to 2nd floor

Carpet

12"X24" Tile Bathrooms on 3rd floor