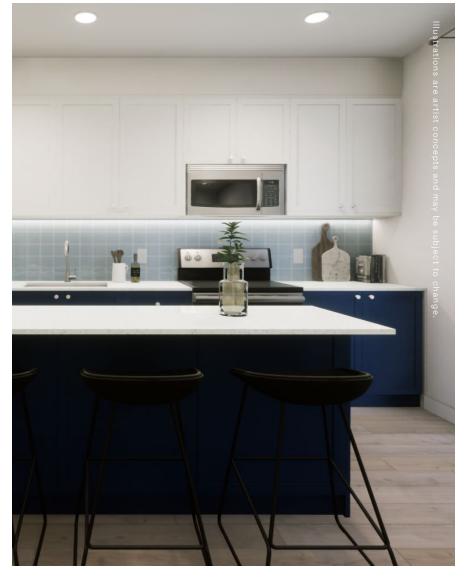

# TASTEMAKER PACKAGE

The Tastemaker is a palette set apart from the rest. A personal reflection of creativity and character, this package offers considered use of stunningly unique décor. Immerse yourself in bold hues and eclectic design, all inspiring a fresh, effervescent ambience.

#### **Tastemaker Finishes**

4"X4" Periwinkle Stacked Lay Backsplash

Quartz Countertops

LVP Flooring
Main and second floor including
powder room & stairs to 2nd floor

Carpet

12"X24" Tile Bathrooms on 3rd floor