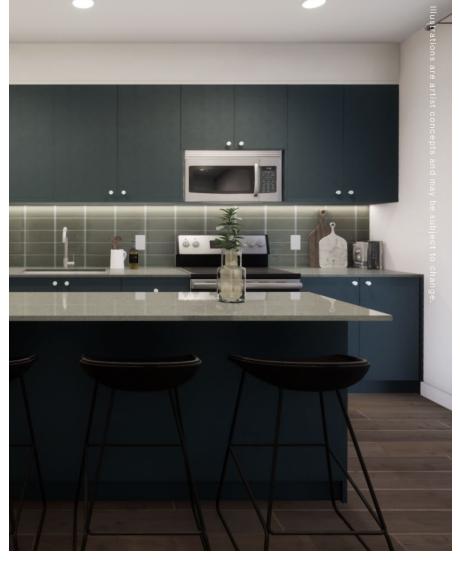

### URBAN EDGE PACKAGE

The Urban Edge home offers a dark and dramatic modern décor style that pairs deep hues and natural tones while contrasting raw materials with clean lines. This timeless palette presents homeowners with a curated interior design that is both luxe and laid back.

### **Urban Edge Finishes**

4"X12" Grey Stacked Lay Backsplash

Quartz Countertops

LVP Flooring
Main and second floor including
powder room & stairs to 2nd floor

Carpet

12"X24" Tile Bathrooms on 3rd floor