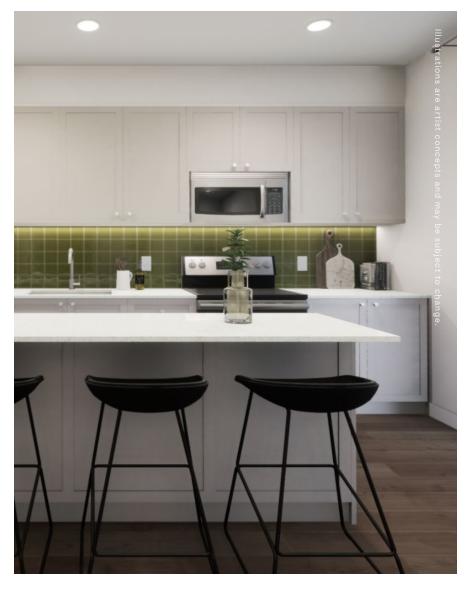

## CASUAL COMFORT PACKAGE

Don't forget to slow down, relax and enjoy the simple moments. The Casual Comfort palette creates the perfect cozy atmosphere with an emphasis on texture, neutral colours and natural materials. Revel in the layered, texturally rich décor of your calming home.

#### **Casual Comfort Finishes**

4"X4" Olive Stacked Lay Backsplash

Quartz Countertops

LVP Flooring
Main and second floor including
powder room & stairs to 2nd floor

Carpet

12"X24" Tile Bathrooms on 3rd floor