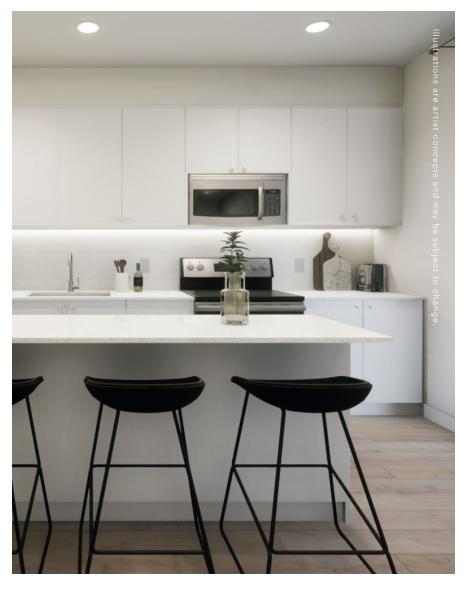

## MODERN MINIMALIST PACKAGE

Radiating with calm warmth, the Modern Minimalist package serves as the perfect backdrop for an intentionally refined and curated décor. Bask in a soft colour palette of natural materials, smooth textures and clean lines that make for a subtle and timeless design choice.

#### **Modern Minimalist Finishes**

White Flat Panel Cabinets

Quartz Countertops

Carpet 1

12"X24" Tile Bathrooms on 3rd floor