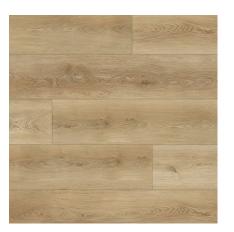

#### **Tastemaker Finishes**

4"X4" Periwinkle Stacked Lay Backsplash

Quartz Countertops

LVP Flooring
Main and second floor including
powder room & stairs to 2nd floor

Carpet

12"X24" Tile Bathrooms on 3rd floor