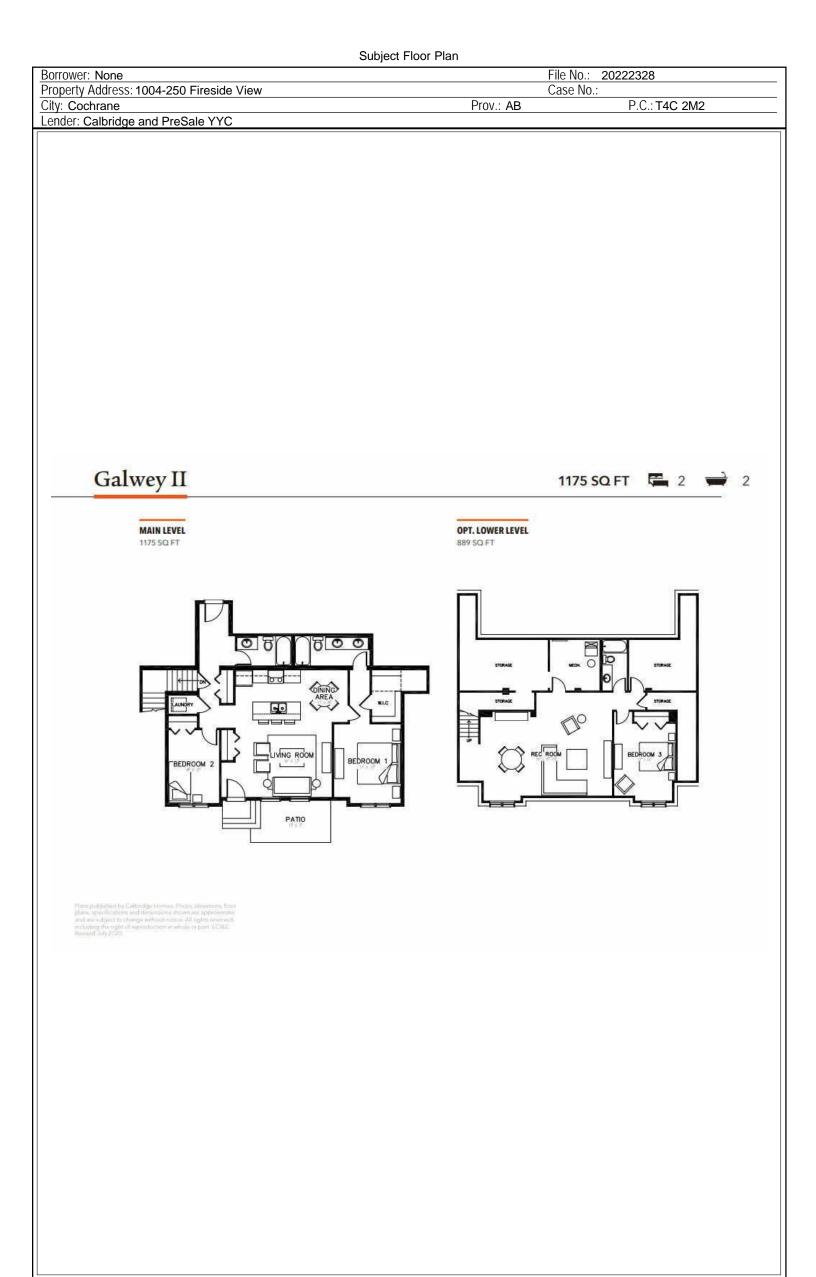

| REF               | ERENCE:                                            |                                               |                            | Sage Apprai     | sals                   |                      | FILE NO.: 2022232    | 8             |  |
|-------------------|----------------------------------------------------|-----------------------------------------------|----------------------------|-----------------|------------------------|----------------------|----------------------|---------------|--|
|                   | YEAR BUILT (estimated): New PROPERTY TYPE: Townhou |                                               |                            | ondominium      | ROOFIN                 | G: Asph              | Asphalt Shingles     |               |  |
|                   | SOURCE: Builder                                    |                                               | ILE: Bungalow (Sing        | gle Level)      | EXTERI                 | DR FINISH: $Vinyl$ , | Stone                |               |  |
| ITS               | COMMENTS:                                          |                                               | TION: Wood                 | <b>·</b>        |                        |                      |                      |               |  |
| EMENTS            | The subject prope                                  | erty is a single level to                     | ownhouse condomi           | nium with two   | beds and two bath      | s above grade        | e including master v | vith five-    |  |
|                   |                                                    | attached addena for                           |                            |                 |                        |                      |                      |               |  |
| 2                 |                                                    | nters, recessed pane                          |                            |                 |                        |                      |                      |               |  |
|                   |                                                    | asement is fully finis                        |                            |                 |                        |                      | , .                  |               |  |
| =                 |                                                    |                                               |                            |                 |                        |                      |                      |               |  |
|                   |                                                    |                                               |                            |                 |                        |                      |                      |               |  |
| ш                 | EXISTING USE: Condo                                | Strata                                        |                            |                 |                        |                      |                      |               |  |
| USI               |                                                    |                                               | X Existing Residential Use | Other           |                        |                      |                      |               |  |
| Ч                 | ANALYSES AND COMMENTS:                             |                                               |                            |                 |                        |                      |                      |               |  |
| BEST US           |                                                    | e (HBU) may be defir                          | ned as a reasonable        | e and probabl   | e use which will sur   | poort the high       | est present value, a | s defined.    |  |
|                   |                                                    | date of the appraisa                          |                            | -               |                        |                      |                      |               |  |
| AND               |                                                    | e, appropriately supp                         |                            |                 |                        |                      |                      |               |  |
| EST               |                                                    | elopment Plan (MDP                            |                            |                 |                        |                      |                      |               |  |
| HIGHES            |                                                    | land, is estimated as                         |                            |                 |                        |                      |                      |               |  |
| Ī                 |                                                    | nt improvements in p                          |                            |                 |                        | .,                   |                      |               |  |
|                   | INCLUDED IN MARKET RENT:                           | F                                             |                            |                 |                        |                      |                      |               |  |
| SUBJECT           | ELECTRICITY                                        | GARBAGE COLLECTIO                             |                            |                 | WATER LEVIES           | X REFRIDGERATO       | R X STOVE            |               |  |
| JВJ               | HOT WATER                                          | CABLE TV / SATELLIT                           |                            |                 |                        | $\Box$               |                      |               |  |
| S                 |                                                    |                                               |                            |                 |                        |                      |                      |               |  |
|                   | SU                                                 | BJECT                                         | COMPARABLE                 | NO. 1           | COMPARABLE             | NO. 2                | COMPARABLE           | NO. 3         |  |
|                   |                                                    | X MONTHLY ANNUALLY                            | Description                | \$ Adjustment   | Description            | \$ Adjustment        | Description          | \$ Adjustment |  |
|                   | 1004-250 Fireside                                  | e View                                        | 909-250 Fireside \         | /iew            | 276 Sunset Road        |                      | 167 Fireside Cove    |               |  |
|                   | Cochrane                                           |                                               | Cochrane                   |                 | Cochrane               |                      | Cochrane             |               |  |
| -                 | DATA SOURCE                                        | Office Files                                  | Rentfaster ID - 504        | 4997            | Rentfaster ID - 503    | 3890                 | Rentfaster ID - 503  | 3606          |  |
|                   | RENT RATE                                          | \$                                            |                            | \$ 1,950.00     |                        | \$ 2,240.00          |                      | \$ 2,490.00   |  |
|                   | LOCATION                                           | Vintage Fireside                              | Subject Complex            | 1               | Sunset Ridge           |                      | Fireside             |               |  |
|                   | DESIGN / STYLE                                     | Bungalow                                      | Two-Storey                 | !<br>!          | Two-Storey             |                      | Two-Storey           |               |  |
| -                 | LIVABLE FLOOR AREA                                 | 1,175 Sq.ft                                   | 1,172 Sq.ft                | 1               | 1,176 Sq.ft*           | 1                    | 1,368 Sq.ft          |               |  |
|                   | AGE/CONDITION                                      | New Good                                      | New Good                   | 1               | 5 Good                 | 1                    | 8 Avg.+              |               |  |
|                   | BED / BATH                                         | 3/3F                                          | 2 / 1F 1H                  |                 | 3 / 2F 1H              |                      | 3 / 2F 1H            |               |  |
| -                 | PARKING                                            | Outdoor                                       | Outdoor                    | 1               | Outdoor                | 1                    | Outdoor              |               |  |
|                   | BASEMENT                                           | Finished                                      | None                       | 1               | Unfinished             | 1                    | Unfinished           |               |  |
|                   | COMMENTS:                                          |                                               |                            |                 |                        |                      |                      |               |  |
| ∢                 | The market offers                                  | a limited selection of                        | f rental data. In all o    | cases, compa    | rable rental indices   | most similar t       | to the subject were  | selected.     |  |
| ATA               |                                                    | tments have not bee                           |                            |                 |                        |                      |                      | ncremental    |  |
| COMPARABLE RENT D | differences betwee                                 | en the subject proper                         | rty and indices chos       | sen. Instead, t | he following qualita   | tive analysis i      | s presented:         |               |  |
| SEN               |                                                    |                                               |                            |                 |                        |                      |                      |               |  |
| щ                 |                                                    | 1.5 bath townhouse                            | located in the subje       | ct complex. C   | comparable finishes    | , including sto      | one counters, with c | omparable     |  |
| ABL               | parking utility. Wa                                |                                               |                            |                 |                        |                      |                      |               |  |
| AR.               |                                                    | 2.5 bath townhouse                            |                            |                 |                        |                      |                      |               |  |
| MP                |                                                    | door parking and unf                          | inished basement.          | Provides fenc   | ed rear yard. Utilitie | es not included      | d. *Size estimated b | ased on       |  |
| 8                 | neighboring prope                                  |                                               |                            |                 | it. Or man a male la   | 1141                 |                      | l             |  |
| -                 |                                                    | 2.5 bath detached ho<br>evel. Provides fenced |                            |                 | unity. Comparable      | condition, with      | 1 outdoor parking ar | 10            |  |
| -                 |                                                    |                                               | Teal yard. Otilities       | not included.   |                        |                      |                      |               |  |
| -                 | Upon reconciliatio                                 | n, comparable rental                          | indices form range         | of \$1 950 to   | \$2.490 Index 2 is 9   | seen as the st       | rongest indicator of | value with    |  |
|                   |                                                    | presenting lower and                          |                            |                 |                        |                      | -                    |               |  |
| -                 |                                                    | ket, providing compa                          |                            |                 |                        |                      |                      |               |  |
|                   |                                                    | onsible for property ta                       |                            |                 |                        |                      |                      |               |  |
|                   |                                                    | s available at Rentfa                         |                            |                 |                        |                      |                      |               |  |
|                   |                                                    |                                               |                            |                 |                        |                      |                      |               |  |
|                   |                                                    |                                               |                            |                 |                        |                      |                      |               |  |
|                   |                                                    |                                               |                            |                 |                        |                      |                      |               |  |
|                   |                                                    |                                               |                            |                 |                        |                      |                      |               |  |
|                   |                                                    |                                               |                            |                 |                        |                      |                      |               |  |
|                   |                                                    | 0.050                                         | 0.055                      |                 |                        |                      |                      |               |  |
|                   | ESTIMATED RENT (rounded):                          | FROM \$ 2.050                                 | to \$ 2.250                |                 |                        |                      |                      |               |  |