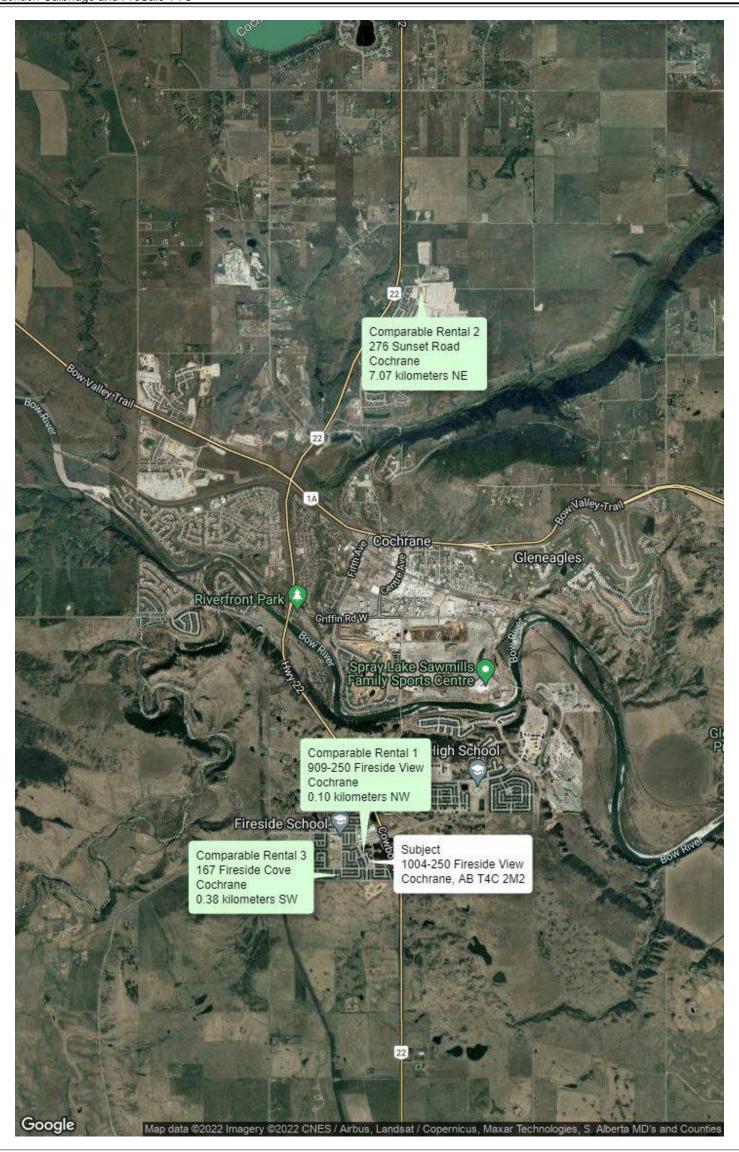

| REF               | ERENCE:                                            |                                               |                            | Sage Apprai     | sals                   |                      | FILE NO.: 2022232    | 8             |  |
|-------------------|----------------------------------------------------|-----------------------------------------------|----------------------------|-----------------|------------------------|----------------------|----------------------|---------------|--|
|                   | YEAR BUILT (estimated): New PROPERTY TYPE: Townhou |                                               |                            | ondominium      | ROOFIN                 | G: Asph              | Asphalt Shingles     |               |  |
|                   | SOURCE: Builder                                    |                                               | ILE: Bungalow (Sing        | gle Level)      | EXTERI                 | DR FINISH: $Vinyl$ , | Stone                |               |  |
| ITS               | COMMENTS:                                          |                                               | TION: Wood                 | <b>·</b>        |                        |                      |                      |               |  |
| EMENTS            | The subject prope                                  | erty is a single level to                     | ownhouse condomi           | nium with two   | beds and two bath      | s above grade        | e including master v | vith five-    |  |
|                   |                                                    | attached addena for                           |                            |                 |                        |                      |                      |               |  |
| 2                 |                                                    | nters, recessed pane                          |                            |                 |                        |                      |                      |               |  |
|                   |                                                    | asement is fully finis                        |                            |                 |                        |                      | , .                  |               |  |
| =                 |                                                    |                                               |                            |                 |                        |                      |                      |               |  |
|                   |                                                    |                                               |                            |                 |                        |                      |                      |               |  |
| ш                 | EXISTING USE: Condo                                | Strata                                        |                            |                 |                        |                      |                      |               |  |
| USI               |                                                    |                                               | X Existing Residential Use | Other           |                        |                      |                      |               |  |
| Ч                 | ANALYSES AND COMMENTS:                             |                                               |                            |                 |                        |                      |                      |               |  |
| BEST US           |                                                    | e (HBU) may be defir                          | ned as a reasonable        | e and probabl   | e use which will sur   | poort the high       | est present value, a | s defined.    |  |
|                   |                                                    | date of the appraisa                          |                            | -               |                        |                      |                      |               |  |
| AND               |                                                    | e, appropriately supp                         |                            |                 |                        |                      |                      |               |  |
| EST               |                                                    | elopment Plan (MDP                            |                            |                 |                        |                      |                      |               |  |
| HIGHES            |                                                    | land, is estimated as                         |                            |                 |                        |                      |                      |               |  |
| Ī                 |                                                    | nt improvements in p                          |                            |                 |                        | .,                   |                      |               |  |
|                   | INCLUDED IN MARKET RENT:                           | F                                             |                            |                 |                        |                      |                      |               |  |
| SUBJECT           | ELECTRICITY                                        | GARBAGE COLLECTIO                             |                            |                 | WATER LEVIES           | X REFRIDGERATO       | R X STOVE            |               |  |
| JВJ               | HOT WATER                                          | CABLE TV / SATELLIT                           |                            |                 |                        | $\Box$               |                      |               |  |
| S                 |                                                    |                                               |                            |                 |                        |                      |                      |               |  |
|                   | SU                                                 | BJECT                                         | COMPARABLE                 | NO. 1           | COMPARABLE             | NO. 2                | COMPARABLE           | NO. 3         |  |
|                   |                                                    | X MONTHLY ANNUALLY                            | Description                | \$ Adjustment   | Description            | \$ Adjustment        | Description          | \$ Adjustment |  |
|                   | 1004-250 Fireside                                  | e View                                        | 909-250 Fireside \         | /iew            | 276 Sunset Road        |                      | 167 Fireside Cove    |               |  |
|                   | Cochrane                                           |                                               | Cochrane                   |                 | Cochrane               |                      | Cochrane             |               |  |
| -                 | DATA SOURCE                                        | Office Files                                  | Rentfaster ID - 504        | 4997            | Rentfaster ID - 503    | 3890                 | Rentfaster ID - 503  | 3606          |  |
|                   | RENT RATE                                          | \$                                            |                            | \$ 1,950.00     |                        | \$ 2,240.00          |                      | \$ 2,490.00   |  |
|                   | LOCATION                                           | Vintage Fireside                              | Subject Complex            | 1               | Sunset Ridge           |                      | Fireside             |               |  |
|                   | DESIGN / STYLE                                     | Bungalow                                      | Two-Storey                 | !<br>!          | Two-Storey             |                      | Two-Storey           |               |  |
| -                 | LIVABLE FLOOR AREA                                 | 1,175 Sq.ft                                   | 1,172 Sq.ft                | 1               | 1,176 Sq.ft*           | 1                    | 1,368 Sq.ft          |               |  |
|                   | AGE/CONDITION                                      | New Good                                      | New Good                   | 1               | 5 Good                 | 1                    | 8 Avg.+              |               |  |
|                   | BED / BATH                                         | 3/3F                                          | 2 / 1F 1H                  |                 | 3 / 2F 1H              |                      | 3 / 2F 1H            |               |  |
| -                 | PARKING                                            | Outdoor                                       | Outdoor                    | 1               | Outdoor                | 1                    | Outdoor              |               |  |
|                   | BASEMENT                                           | Finished                                      | None                       | 1               | Unfinished             | 1                    | Unfinished           |               |  |
|                   | COMMENTS:                                          |                                               |                            |                 |                        |                      |                      |               |  |
| ∢                 | The market offers                                  | a limited selection of                        | f rental data. In all o    | cases, compa    | rable rental indices   | most similar t       | to the subject were  | selected.     |  |
| ATA               |                                                    | tments have not bee                           |                            |                 |                        |                      |                      | ncremental    |  |
| COMPARABLE RENT D | differences betwee                                 | en the subject proper                         | rty and indices chos       | sen. Instead, t | he following qualita   | tive analysis i      | s presented:         |               |  |
| SEN               |                                                    |                                               |                            |                 |                        |                      |                      |               |  |
| щ                 |                                                    | 1.5 bath townhouse                            | located in the subje       | ct complex. C   | comparable finishes    | , including sto      | one counters, with c | omparable     |  |
| ABL               | parking utility. Wa                                |                                               |                            |                 |                        |                      |                      |               |  |
| AR.               |                                                    | 2.5 bath townhouse                            |                            |                 |                        |                      |                      |               |  |
| MP                |                                                    | door parking and unf                          | inished basement.          | Provides fenc   | ed rear yard. Utilitie | es not included      | d. *Size estimated b | ased on       |  |
| 8                 | neighboring prope                                  |                                               |                            |                 | it. Or man a male la   | 1141                 |                      | l             |  |
| -                 |                                                    | 2.5 bath detached ho<br>evel. Provides fenced |                            |                 | unity. Comparable      | condition, with      | 1 outdoor parking ar | 10            |  |
| -                 |                                                    |                                               | Teal yard. Otilities       | not included.   |                        |                      |                      |               |  |
| -                 | Upon reconciliatio                                 | n, comparable rental                          | indices form range         | of \$1 950 to   | \$2.490 Index 2 is 9   | seen as the st       | rongest indicator of | value with    |  |
|                   |                                                    | presenting lower and                          |                            |                 |                        |                      | -                    |               |  |
| -                 |                                                    | ket, providing compa                          |                            |                 |                        |                      |                      |               |  |
|                   |                                                    | onsible for property ta                       |                            |                 |                        |                      |                      |               |  |
|                   |                                                    | s available at Rentfa                         |                            |                 |                        |                      |                      |               |  |
|                   |                                                    |                                               |                            |                 |                        |                      |                      |               |  |
|                   |                                                    |                                               |                            |                 |                        |                      |                      |               |  |
|                   |                                                    |                                               |                            |                 |                        |                      |                      |               |  |
|                   |                                                    |                                               |                            |                 |                        |                      |                      |               |  |
|                   |                                                    |                                               |                            |                 |                        |                      |                      |               |  |
|                   |                                                    | 0.050                                         | 0.055                      |                 |                        |                      |                      |               |  |
|                   | ESTIMATED RENT (rounded):                          | FROM \$ 2.050                                 | to \$ 2.250                |                 |                        |                      |                      |               |  |