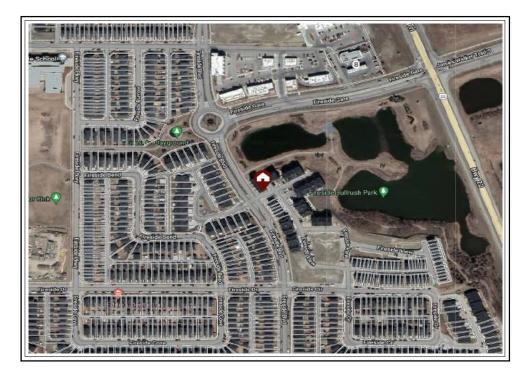

### BY:

Nathan Brewster, B.Comm, CRA

| REF        | ERENCE:                                          |                                                        |                                       |                                               |           | Sage A              | Аррі   | raisals                        |                                  | FILE N         | D.: <b>20</b> | 222328    | 3            |
|------------|--------------------------------------------------|--------------------------------------------------------|---------------------------------------|-----------------------------------------------|-----------|---------------------|--------|--------------------------------|----------------------------------|----------------|---------------|-----------|--------------|
|            | CLIENT:                                          | Calbridge and Pre                                      | eSale YYC                             |                                               |           | AIC MEMBE           | ER:    | Nathan Brewster                | r                                |                |               |           |              |
|            | ATTENTION:                                       | Dilesh Sidhpura                                        |                                       |                                               | ER        | COMPANY:            |        | Sage Appraisals                | 5                                |                |               |           |              |
| ENT        | ADDRESS:                                         |                                                        |                                       |                                               | S         | ADDRESS:            | -      | North Hill RPO,                |                                  | ′.             |               |           |              |
| CLIE       |                                                  |                                                        |                                       |                                               |           |                     |        | Calgary AB T2N                 |                                  | ,              |               |           |              |
| 0          | E-MAIL:                                          | dilesh.sidhpura@                                       | amail com                             |                                               |           | ADDRESS:<br>E-MAIL: | -      | admin@sageapp                  |                                  |                | A             | pprais    | al Institute |
|            | PHONE:                                           |                                                        | OTHER:                                |                                               | ^         | PHONE:              | -      | 403-282-3322                   | OTHER: 403-                      | 206-7688       |               | of C      | anada        |
|            |                                                  | DRESS: 1004-250 F                                      |                                       | A/                                            |           |                     |        | Cochrane                       | 01HER. <b>400</b> -              | PROVINCE: A    | B nor         |           | T4C 2M2      |
|            | PROPERTY ADD                                     | <u> </u>                                               |                                       |                                               |           |                     | CITY   |                                |                                  | PROVINCE: A    | D POS         | TAL CODE: |              |
| <u>C</u>   | LEGAL DESCRIP                                    |                                                        | . 171 1340                            | •                                             |           |                     |        |                                | 6                                | Alberta R      | Pogietry      |           |              |
| SUBJECT    |                                                  | ND DISTRICT: Fireside                                  | Cochrane                              | <u>,                                     </u> |           |                     |        |                                | Source                           |                | egisti y      |           |              |
| SU         | MUNICIPALITYA                                    |                                                        | , cocinane                            | ;                                             |           |                     |        |                                |                                  |                |               |           |              |
|            |                                                  | Condo Strata - To                                      | Be Const                              | ructed                                        |           |                     |        |                                |                                  |                |               |           |              |
|            |                                                  | ridge and PreSal                                       |                                       | lucieu                                        |           |                     |        |                                |                                  | Name Type:     | Client        |           |              |
|            |                                                  | X To estimate market rent                              |                                       |                                               |           |                     |        |                                |                                  | Name Type:     | Chern         |           |              |
|            | PURPOSE:<br>INTENDED USE:                        |                                                        |                                       | istanco with                                  | Markat    | ina                 |        |                                |                                  |                |               |           |              |
|            |                                                  | S (by name): Calbridge                                 |                                       |                                               | Market    | ing.                |        |                                |                                  |                |               |           |              |
| F          | REQUESTED BY:                                    |                                                        |                                       |                                               |           |                     |        |                                |                                  |                |               |           |              |
| ASSIGNMEN  |                                                  | Current above                                          | Retrospective                         | Prospective                                   |           |                     |        |                                |                                  |                |               |           |              |
| <b>N</b>   | VALUE:                                           | = -                                                    |                                       | Prospective                                   |           |                     |        | all a data of                  |                                  | Elle Ma        |               |           |              |
| SSI        |                                                  | Update of original report<br>EE (if applicable): \$TBD |                                       |                                               |           |                     | an ene | ective date of                 |                                  | File No.       |               |           |              |
| Ä          |                                                  | COMPLEX NAME (if applicable                            |                                       | Fireside                                      |           |                     |        |                                |                                  |                |               |           |              |
|            |                                                  | Y ASSUMPTIONS & LIMITING                               |                                       |                                               |           | S (see attached     | d adda | ndum)                          |                                  |                |               |           |              |
|            | HYPOTHETICAL                                     |                                                        | COMDITIONS                            | X NO                                          |           |                     |        | ndum. A hypothetical conditior | n roquiros on ovtroordinan       | accumption)    |               |           |              |
|            | JURISDICTIONAL                                   |                                                        |                                       | X NO                                          |           | S (see attached     |        |                                | in requires an exitation unitary | assumption     |               |           |              |
|            | NATURE OF DIST                                   |                                                        | Commercial                            |                                               | Agricultu |                     |        | Iddity                         |                                  |                | Er            | om        | То           |
|            | TYPE OF DISTRI                                   |                                                        | X Suburban                            | Rural                                         | Recreati  | =-                  |        |                                | AGE RANGE OF PROP                | FRTIFS (vears) | New           |           | 8            |
|            | TREND OF DISTR                                   |                                                        | X Stable                              | Transition                                    | Deteriora | =-                  |        |                                | RENT RANGE OF PRO                | · · ·          | \$ 1,70       |           | \$ 2,500     |
|            | BUILT-UP:                                        | X Over 75%                                             | 25 - 75%                              | Under 25%                                     | Rural     |                     |        |                                | Range of Tov                     |                |               | - 1       | ,            |
|            | CONFORMITY                                       |                                                        | X Similar                             | Older                                         |           |                     |        |                                | MARKET OVERVIEW:                 | Supply: Hi     |               | Average   | X Low        |
| <u>o</u>   | Co                                               |                                                        | X Similar                             | Inferior                                      |           |                     |        |                                |                                  | Demand: X Hi   | gh 🗌          | Average   | Low          |
| RH         |                                                  |                                                        | X Similar                             | Smaller                                       | =         |                     |        |                                | RENT TRENDS:                     |                | creasing      | Stable    | Declining    |
| OO         | COMMENTS:                                        |                                                        |                                       |                                               |           |                     |        |                                | •                                |                |               | _         |              |
| GHBOURHOOD | Cochrane                                         | is a town located                                      | roughly 20                            | ) km west of                                  | Calgar    | y, near t           | the    | junction of High               | ways 22 and 1                    | A. With a      | populat       | ion of    |              |
| NEIG       | approxima                                        | ately 32,199 (2021                                     | I Census),                            | Cochrane is                                   | the se    | cond larg           | ges    | t town in Alberta              | a and one of th                  | e fastest g    | rowing        | commu     | nities in    |
| 2          |                                                  | Access to schoolin                                     |                                       |                                               |           |                     | ith s  | everal areas pro               | oviding views o                  | of the Rock    | ies and       | prairie   | S.           |
|            | Historicall                                      | y, demand and pr                                       | ices have r                           | remained fai                                  | rly stab  | le.                 |        |                                |                                  |                |               |           |              |
|            |                                                  |                                                        |                                       |                                               |           |                     |        |                                |                                  |                |               |           |              |
|            |                                                  |                                                        |                                       |                                               |           |                     |        |                                |                                  |                |               |           |              |
|            |                                                  | N/A - Condo                                            |                                       |                                               |           |                     |        |                                |                                  |                |               |           |              |
|            | LOT SIZE:                                        | N/A - Condo                                            | Unit                                  | of Measurement N                              | /A - Co   | ndo                 |        |                                |                                  |                |               |           |              |
|            | Source:                                          | N/A - Condo                                            |                                       |                                               |           |                     |        |                                |                                  |                |               |           |              |
|            | TOPOGRAPHY:                                      | Generally Level                                        |                                       |                                               |           |                     |        |                                |                                  |                |               |           |              |
|            |                                                  |                                                        |                                       |                                               |           |                     |        |                                |                                  |                |               |           |              |
|            | CONFIGURATION                                    | N/A - Condo                                            |                                       |                                               |           |                     |        |                                |                                  |                |               |           |              |
|            |                                                  |                                                        |                                       |                                               |           |                     |        |                                |                                  |                |               |           |              |
|            | ZONING:                                          | R-MD High Den                                          | sity Multi-U                          | Jnit Dwelling                                 | s         |                     |        |                                |                                  |                |               |           |              |
|            | Source: Town of Cochrane                         |                                                        |                                       |                                               |           |                     |        |                                |                                  |                |               |           |              |
|            | OTHER LAND USE CONTROLS (see comments): MDP, ASP |                                                        |                                       |                                               |           |                     |        |                                |                                  |                |               |           |              |
| SIT        | USE CONFORMS                                     | : X YES NO (see                                        | e comments)                           |                                               |           |                     |        |                                |                                  |                |               |           |              |
| 0,         | TITLE SEARCHE                                    | D: YES X NO (see                                       | e comments and limi                   | iting conditions)                             |           |                     |        |                                |                                  |                |               |           |              |
|            | COMMENTS:                                        |                                                        |                                       |                                               |           |                     |        |                                |                                  |                |               |           |              |
|            |                                                  | ct site is situated                                    |                                       |                                               |           |                     |        |                                |                                  |                |               |           |              |
|            |                                                  | al space, facilities                                   |                                       |                                               |           |                     |        |                                |                                  |                |               |           |              |
|            |                                                  | site offers averag                                     | · · · · · · · · · · · · · · · · · · · |                                               |           |                     |        |                                |                                  |                |               |           |              |
|            |                                                  | e condominium w                                        |                                       |                                               |           |                     | prop   | erties offer a ran             | nge of style, ap                 | peal and v     | alue, w       | ith the   | subject      |
|            | conformin                                        | g best to those of                                     | a similar a                           | age, size and                                 | l condit  | ion.                |        |                                |                                  |                |               |           |              |
|            |                                                  |                                                        |                                       |                                               |           |                     |        |                                |                                  |                |               |           |              |
|            |                                                  |                                                        |                                       |                                               |           |                     |        |                                |                                  |                |               |           |              |